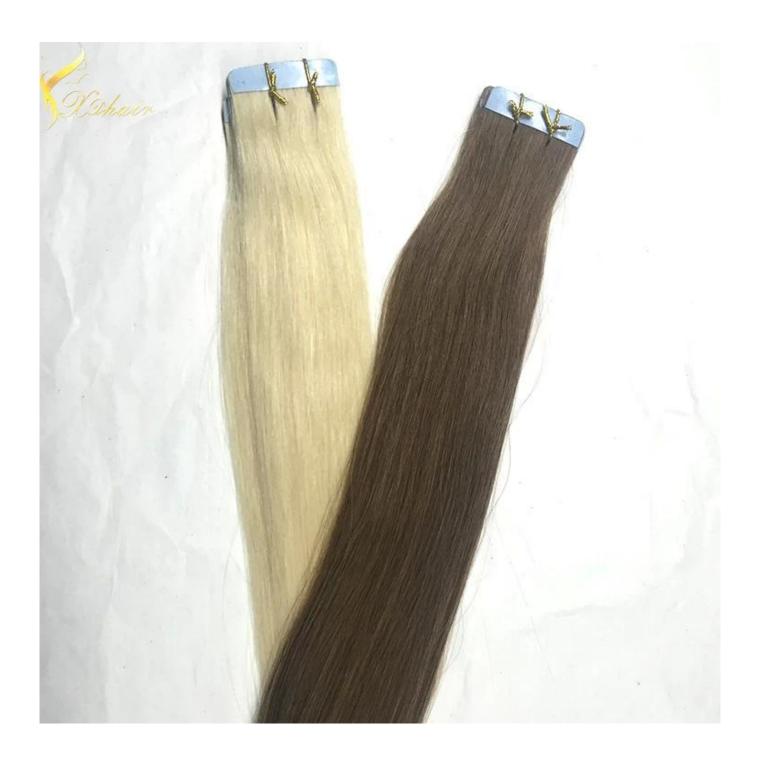

## Fast ship large stock double drawn remy tape hair extensions new 2016

| <ul> <li>Hair material</li> </ul>  | <ul> <li>100% indian human hair, without any chemical process</li> </ul>                                        |
|------------------------------------|-----------------------------------------------------------------------------------------------------------------|
| Hair length                        | • 10"-32"                                                                                                       |
| Hair color                         | brown color                                                                                                     |
| <ul> <li>Hair texture</li> </ul>   | straight hair                                                                                                   |
| • Features                         | <ul><li>very soft,good hand feeling,very clean,No lice or nits</li><li>100% Tangle Free ,No Shedding,</li></ul> |
| <ul> <li>Item weight</li> </ul>    | 100gram per pack in usual                                                                                       |
| Delivery time                      | <ul><li>in stock items within 1 day</li><li>custom made within 3-5days.</li></ul>                               |
| • Payment                          | T/T, L/C, Money Gram, Western Union, Paypal,etc.                                                                |
| Ship carrier                       | Mainly DHL, UPS, EMS,                                                                                           |
| <ul> <li>Packaging list</li> </ul> | <ul> <li>pp/pvc bag or according to your requirements</li> </ul>                                                |
|                                    |                                                                                                                 |