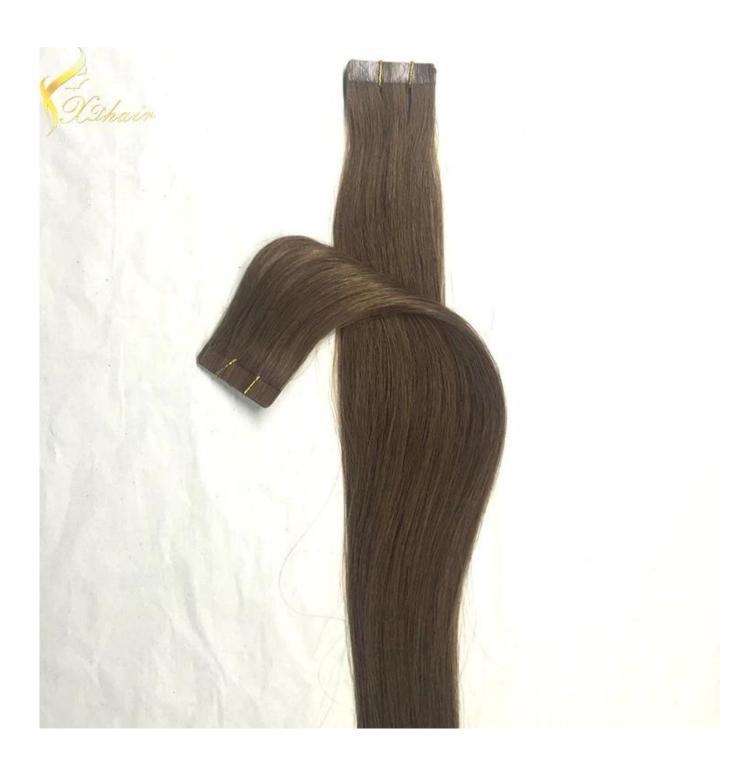

## Fast ship large stock double drawn remy tape hair extensions new 2016

| <ul> <li>Hair material</li> </ul>  | <ul> <li>100% indian human hair, without any chemical process</li> </ul>                                        |
|------------------------------------|-----------------------------------------------------------------------------------------------------------------|
| Hair length                        | • 10"-32"                                                                                                       |
| Hair color                         | brown color                                                                                                     |
| <ul> <li>Hair texture</li> </ul>   | straight hair                                                                                                   |
| • Features                         | <ul><li>very soft,good hand feeling,very clean,No lice or nits</li><li>100% Tangle Free ,No Shedding,</li></ul> |
| <ul> <li>Item weight</li> </ul>    | 100gram per pack in usual                                                                                       |
| Delivery time                      | <ul><li>in stock items within 1 day</li><li>custom made within 3-5days.</li></ul>                               |
| • Payment                          | T/T, L/C, Money Gram, Western Union, Paypal,etc.                                                                |
| Ship carrier                       | Mainly DHL, UPS, EMS,                                                                                           |
| <ul> <li>Packaging list</li> </ul> | <ul> <li>pp/pvc bag or according to your requirements</li> </ul>                                                |
|                                    |                                                                                                                 |