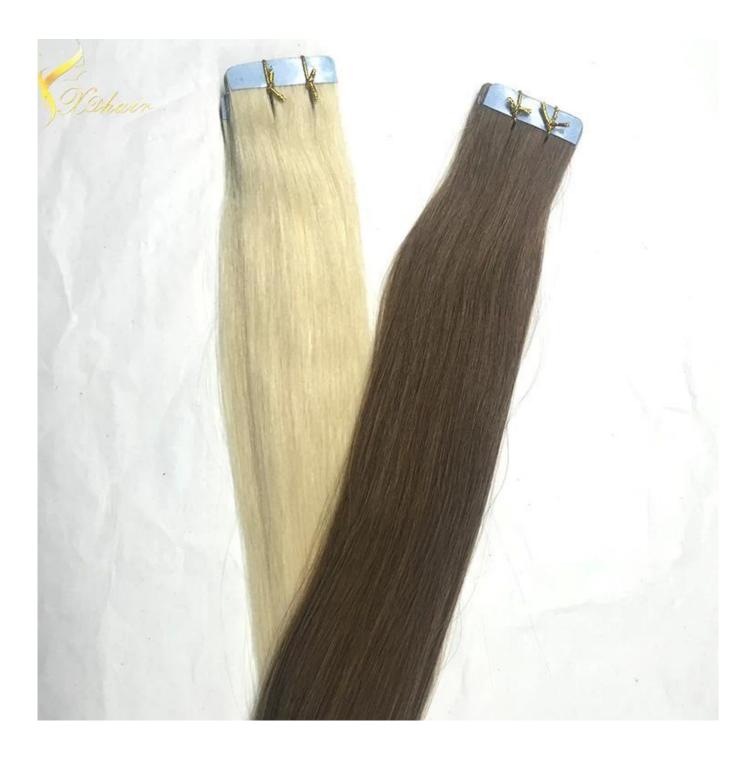

## Double weft full cuticle wholesale tape hair extensions with balayage effect colors

| Hair material                      | <ul> <li>100% brazilian human hair, without any chemical process</li> </ul>                                        |
|------------------------------------|--------------------------------------------------------------------------------------------------------------------|
| • Hair length                      | • 10"-32"                                                                                                          |
| • Hair color                       | black color                                                                                                        |
| Hair texture                       | straight hair                                                                                                      |
| Features                           | <ul> <li>very soft,good hand feeling,very clean,No lice or nits</li> <li>100% Tangle Free ,No Shedding,</li> </ul> |
| <ul> <li>Item weight</li> </ul>    | 100gram per pack in usual                                                                                          |
| <ul> <li>Delivery time</li> </ul>  | <ul><li>in stock items within 1 day</li><li>custom made within 3-5days.</li></ul>                                  |
| Payment                            | <ul> <li>T/T, L/C, Money Gram, Western Union, Paypal,etc.</li> </ul>                                               |
| Ship carrier                       | Mainly DHL, UPS, EMS,                                                                                              |
| <ul> <li>Packaging list</li> </ul> | <ul> <li>pp/pvc bag or according to your requirements</li> </ul>                                                   |