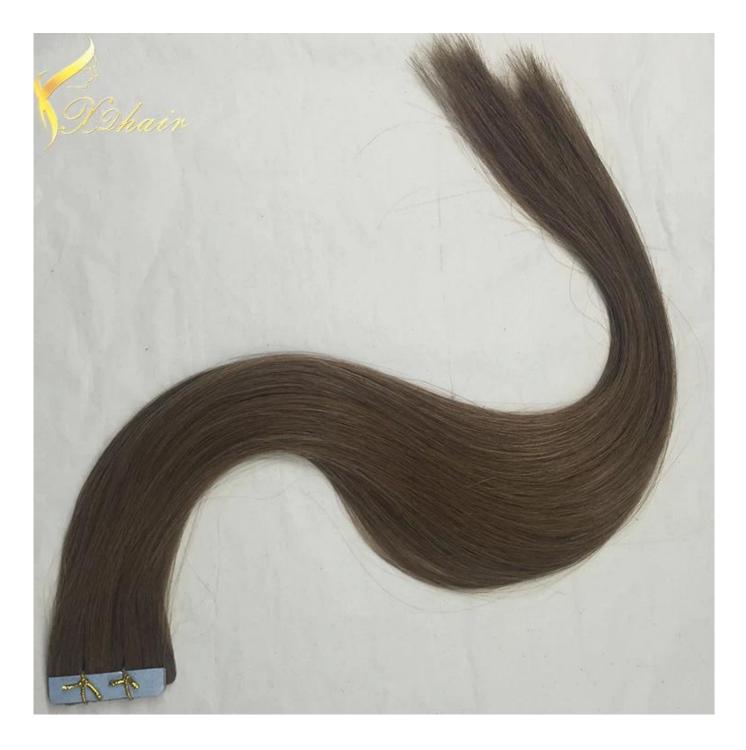

## Double weft full cuticle wholesale tape hair extensions with balayage effect colors

| Hair material                      | <ul> <li>100% brazilian human hair, without any chemical process</li> </ul>                                        |
|------------------------------------|--------------------------------------------------------------------------------------------------------------------|
| • Hair length                      | • 10"-32"                                                                                                          |
| • Hair color                       | black color                                                                                                        |
| Hair texture                       | straight hair                                                                                                      |
| Features                           | <ul> <li>very soft,good hand feeling,very clean,No lice or nits</li> <li>100% Tangle Free ,No Shedding,</li> </ul> |
| <ul> <li>Item weight</li> </ul>    | 100gram per pack in usual                                                                                          |
| <ul> <li>Delivery time</li> </ul>  | <ul><li>in stock items within 1 day</li><li>custom made within 3-5days.</li></ul>                                  |
| Payment                            | <ul> <li>T/T, L/C, Money Gram, Western Union, Paypal,etc.</li> </ul>                                               |
| Ship carrier                       | Mainly DHL, UPS, EMS,                                                                                              |
| <ul> <li>Packaging list</li> </ul> | <ul> <li>pp/pvc bag or according to your requirements</li> </ul>                                                   |