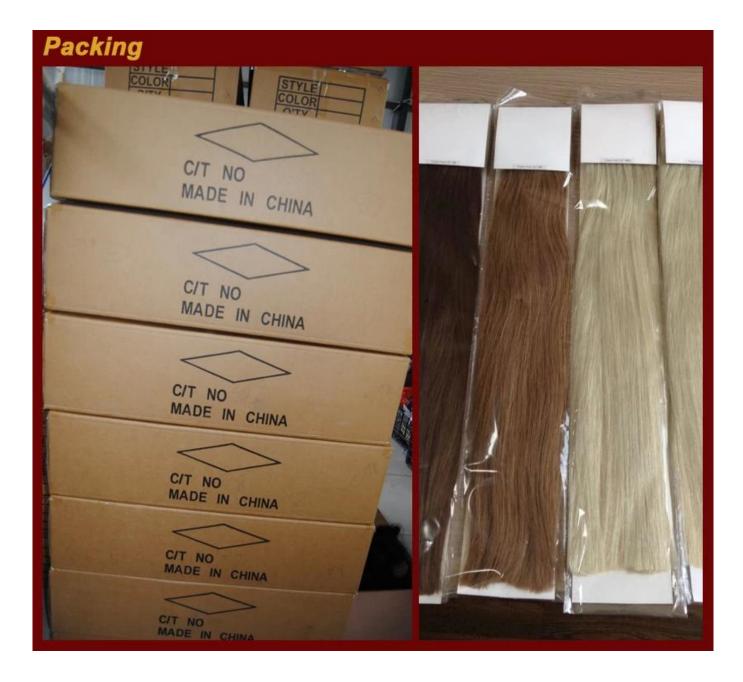

## Wholesale 7a grade peruvian virgin hair weft,unprocessed raw virgin peruvian hair

| Hair Material :          | 100% Virgin peruvian human Hair                                                                                                                              |
|--------------------------|--------------------------------------------------------------------------------------------------------------------------------------------------------------|
| Hair Grade:              | 7A, 6A, 5A                                                                                                                                                   |
| Hair Color:              | virgin hair natural color, no dyed, unprocessed color                                                                                                        |
| Available Texture:       | loose wave, body wave, straight, deep wave, tiny curly, kinky curly etc                                                                                      |
| Available Length (Inch): | 12 ~ 36inches                                                                                                                                                |
| Net Weight:              | About 3.3oz-3.5oz/pcs                                                                                                                                        |
| Double drawn weft:       | YES                                                                                                                                                          |
| Virgin Remy Hair:        | YES/ Unprocessed                                                                                                                                             |
| Advantage:               | Soft, no tangle and no shed<br>100% virgin human hair<br>unprocessed natural color<br>you can dye, bleach, iron as well. After wash, it return same texture. |
| MOQ                      | 1pc                                                                                                                                                          |
| OEM:                     | 1kg Per item                                                                                                                                                 |
| Package:                 | Packed by poly bag, carton.                                                                                                                                  |
| Shipment:                | DHL or UPS, FEDEX                                                                                                                                            |
| Payment:                 | Paypal, T/T, Money Gram, Western Union, ESCROW                                                                                                               |
| Delivery Time:           | 1-2workdays                                                                                                                                                  |