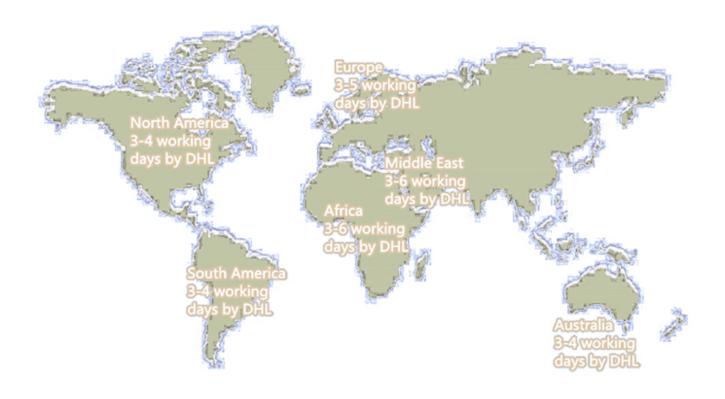

#### Shipping

- 1. By sea, air, or express. such as EMS, DHL, UPS, TNT, Fedex, etc.
- 2. Within 24 hours for items in stock, 2 weeks for items out of stock.(After recieve payment)
- 3. Deliver time: 3-7 days on the way.