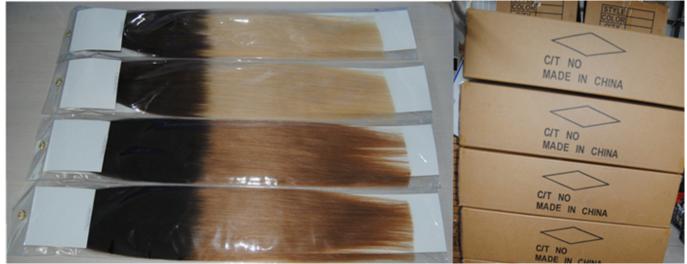

#### Packaging & Shipping

#### Packaging

- 1. Inner packaging: White card in PP/PVC bag.
- 2. Outer packaging: Standard export carton.
- 3. Use your own packaging.