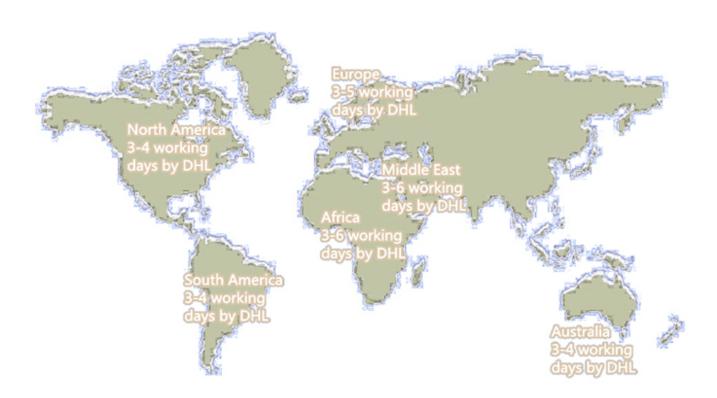

# Packaging & Shipping

## Shipping

- By sea, air, or express. such as EMS, DHL, UPS, TNT, Fedex, etc.
   Within 24 hours for items in stock, 2 weeks for items out of stock.(After recieve payment)
- 3. Deliver time: 3-7 days on the way.