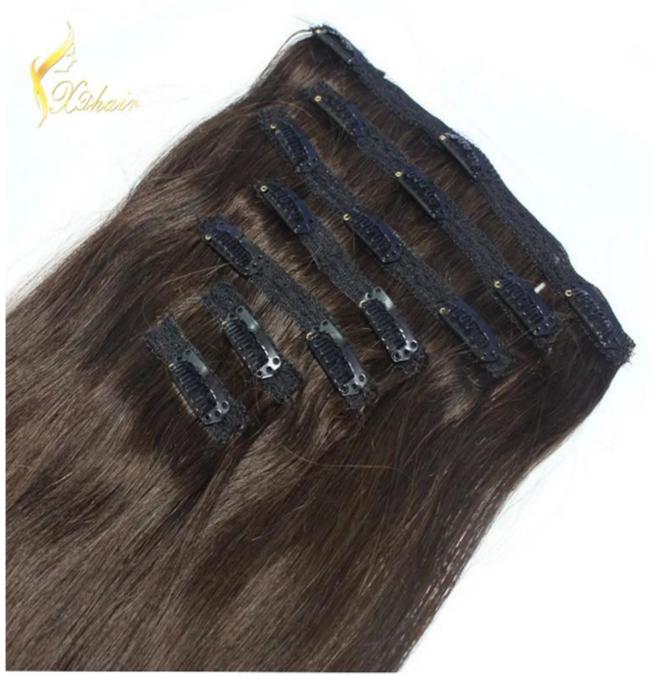

## × Product Description

| 100% Remy Hair, 100% Human Hair, hair extension |                                                                                                                                                                                                           |
|-------------------------------------------------|-----------------------------------------------------------------------------------------------------------------------------------------------------------------------------------------------------------|
| High Quality,                                   | Lowest Price , Best Service . Good Reputaion                                                                                                                                                              |
| ITEM                                            | SPECIFICATION                                                                                                                                                                                             |
| Supply Ability                                  | 3000pcs per month                                                                                                                                                                                         |
| MOQ                                             | 100pcs                                                                                                                                                                                                    |
| Delivery Time                                   | within two weeks                                                                                                                                                                                          |
| Hair Texture                                    | Remy hair, or 100% real cuticle human hair,                                                                                                                                                               |
| Material                                        | 100% remy / non remy human hair,such as European hair,Indain hair,Brazilian hair,Asia hair,etc.                                                                                                           |
| Length                                          | 8"-30"                                                                                                                                                                                                    |
| Hair Color                                      | 1#,1B#,2#,4#,6#,8#.10#,12#,14#,15#,16#,17#,18#,19#,20#pink,green,bule,red,purple,<br>yellow and mix color according to your requirement. we also can fulfill your order according to tour own color ring. |
| Style                                           | STW,BW,DW,WW,SW and natural wave                                                                                                                                                                          |
| Weight                                          | About 100 grams or as the customer request                                                                                                                                                                |
| Hair Style                                      | hair extension                                                                                                                                                                                            |
| FOB Price                                       | Please email us for more price                                                                                                                                                                            |
| Payment<br>Term                                 | T/T,Western Union, paypal                                                                                                                                                                                 |
| Shippment                                       | by air,ems, tnt,dhl ,ups                                                                                                                                                                                  |
| Package                                         | PVC packaging or we can package the goods as per customer requirement                                                                                                                                     |