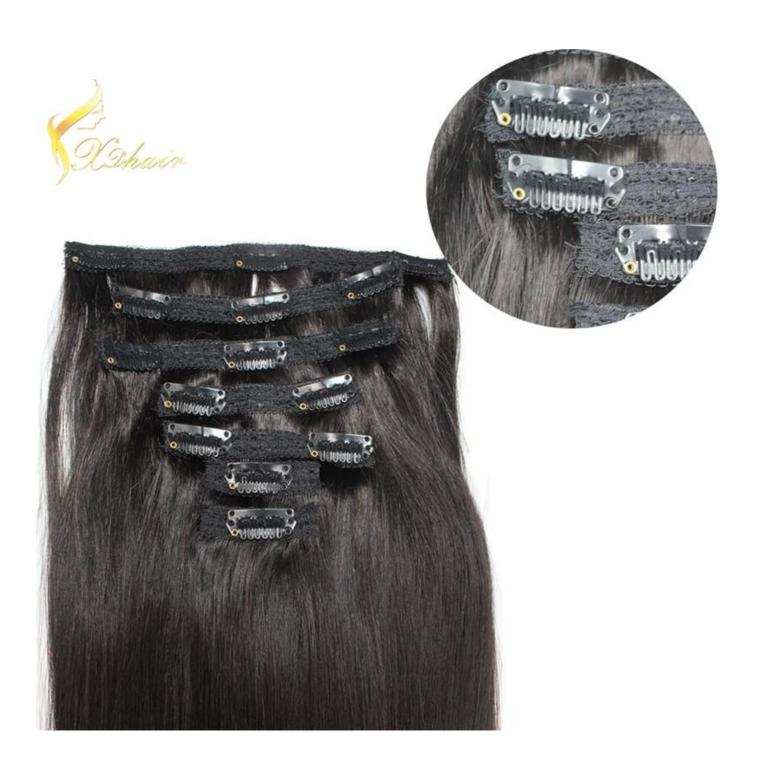

## × Product Description

| 100% Remy Hair, 100% Human Hair, hair extension |                                                                                                                                                                                                           |
|-------------------------------------------------|-----------------------------------------------------------------------------------------------------------------------------------------------------------------------------------------------------------|
| High Quality,                                   | Lowest Price , Best Service . Good Reputaion                                                                                                                                                              |
| ITEM                                            | SPECIFICATION                                                                                                                                                                                             |
| Supply Ability                                  | 3000pcs per month                                                                                                                                                                                         |
| MOQ                                             | 100pcs                                                                                                                                                                                                    |
| Delivery Time                                   | within two weeks                                                                                                                                                                                          |
| Hair Texture                                    | Remy hair, or 100% real cuticle human hair,                                                                                                                                                               |
| Material                                        | 100% remy / non remy human hair,such as European hair,Indain hair,Brazilian hair,Asia hair,etc.                                                                                                           |
| Length                                          | 8"-30"                                                                                                                                                                                                    |
| Hair Color                                      | 1#,1B#,2#,4#,6#,8#.10#,12#,14#,15#,16#,17#,18#,19#,20#pink,green,bule,red,purple,<br>yellow and mix color according to your requirement. we also can fulfill your order according to tour own color ring. |
| Style                                           | STW,BW,DW,WW,SW and natural wave                                                                                                                                                                          |
| Weight                                          | About 100 grams or as the customer request                                                                                                                                                                |
| Hair Style                                      | hair extension                                                                                                                                                                                            |
| FOB Price                                       | Please email us for more price                                                                                                                                                                            |
| Payment<br>Term                                 | T/T,Western Union, paypal                                                                                                                                                                                 |
| Shippment                                       | by air,ems, tnt,dhl ,ups                                                                                                                                                                                  |
| Package                                         | PVC packaging or we can package the goods as per customer requirement                                                                                                                                     |