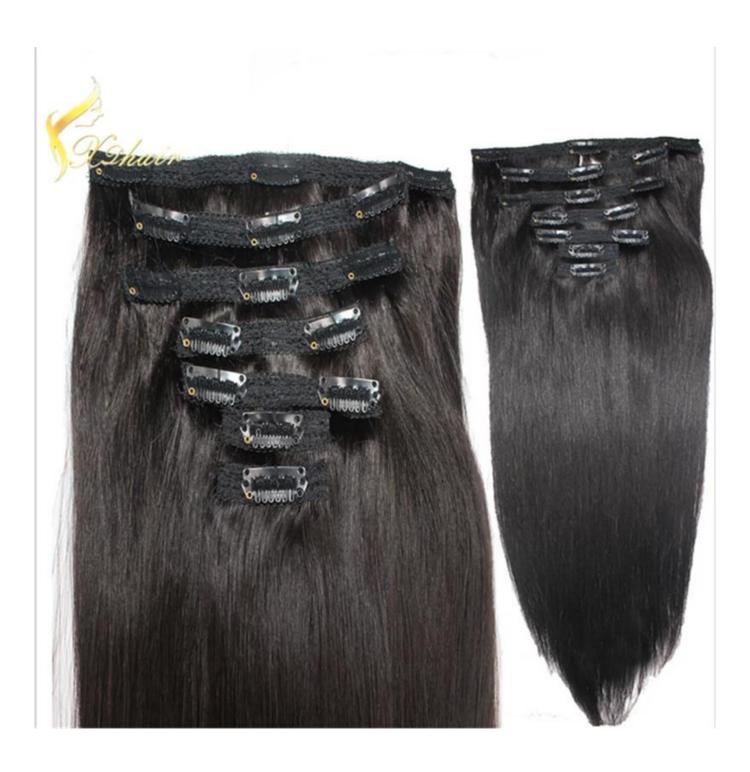

## × Product Description

| 100% Remy Hair, 100% Human Hair, hair extension |                                                                                                                                                                                                           |
|-------------------------------------------------|-----------------------------------------------------------------------------------------------------------------------------------------------------------------------------------------------------------|
| High Quality,                                   | Lowest Price , Best Service . Good Reputaion                                                                                                                                                              |
| ITEM                                            | SPECIFICATION                                                                                                                                                                                             |
| Supply Ability                                  | 3000pcs per month                                                                                                                                                                                         |
| MOQ                                             | 100pcs                                                                                                                                                                                                    |
| Delivery Time                                   | within two weeks                                                                                                                                                                                          |
| Hair Texture                                    | Remy hair, or 100% real cuticle human hair,                                                                                                                                                               |
| Material                                        | 100% remy / non remy human hair,such as European hair,Indain hair,Brazilian hair,Asia hair,etc.                                                                                                           |
| Length                                          | 8"-30"                                                                                                                                                                                                    |
| Hair Color                                      | 1#,1B#,2#,4#,6#,8#.10#,12#,14#,15#,16#,17#,18#,19#,20#pink,green,bule,red,purple,<br>yellow and mix color according to your requirement. we also can fulfill your order according to tour own color ring. |
| Style                                           | STW,BW,DW,WW,SW and natural wave                                                                                                                                                                          |
| Weight                                          | About 100 grams or as the customer request                                                                                                                                                                |
| Hair Style                                      | hair extension                                                                                                                                                                                            |
| FOB Price                                       | Please email us for more price                                                                                                                                                                            |
| Payment<br>Term                                 | T/T,Western Union, paypal                                                                                                                                                                                 |
| Shippment                                       | by air,ems, tnt,dhl ,ups                                                                                                                                                                                  |
| Package                                         | PVC packaging or we can package the goods as per customer requirement                                                                                                                                     |