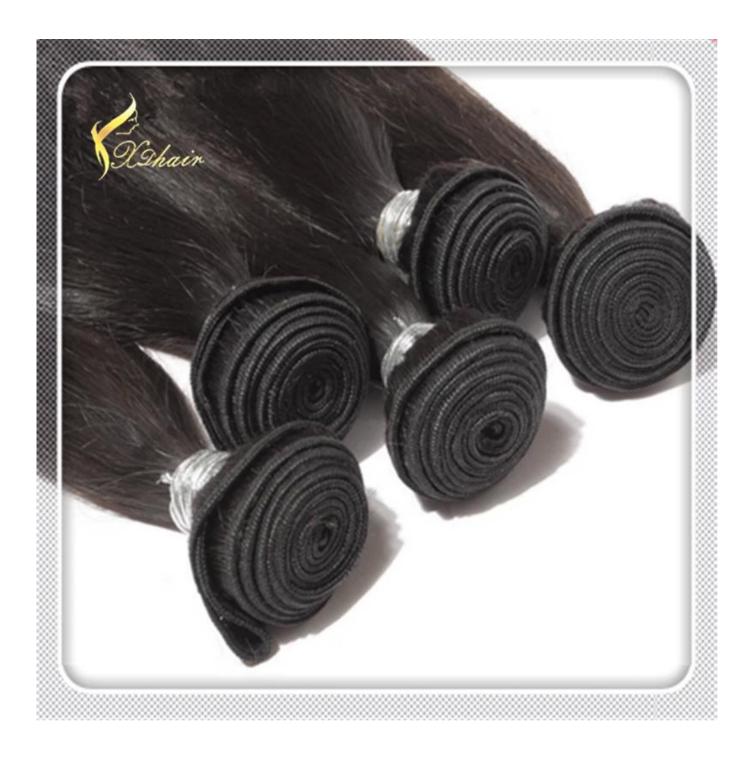

| 100% Remy H    | air, 100% Human Hair, hair extension                                                                                                                                                                      |
|----------------|-----------------------------------------------------------------------------------------------------------------------------------------------------------------------------------------------------------|
| High Quality , | Lowest Price , Best Service . Good Reputaion                                                                                                                                                              |
| ITEM           | SPECIFICATION                                                                                                                                                                                             |
| Supply Ability | 3000pcs per month                                                                                                                                                                                         |
| MOQ            | 100pcs                                                                                                                                                                                                    |
| Delivery Time  | within two weeks                                                                                                                                                                                          |
| Hair Texture   | Remy hair, or 100% real cuticle human hair,                                                                                                                                                               |
| Material       | 100% remy / non remy human hair,such as European hair,Indain hair,Brazilian hair,Asia hair,etc.                                                                                                           |
| Length         | 8"-30"                                                                                                                                                                                                    |
| Hair Color     | 1#,1B#,2#,4#,6#,8#.10#,12#,14#,15#,16#,17#,18#,19#,20#pink,green,bule,red,purple,<br>yellow and mix color according to your requirement. we also can fulfill your order according to tour own color ring. |
| Style          | STW,BW,DW,WW,SW and natural wave                                                                                                                                                                          |
| Weight         | About 100 grams or as the customer request                                                                                                                                                                |
| Hair Style     | hair extension                                                                                                                                                                                            |
| FOB Price      | Please email us for more price                                                                                                                                                                            |