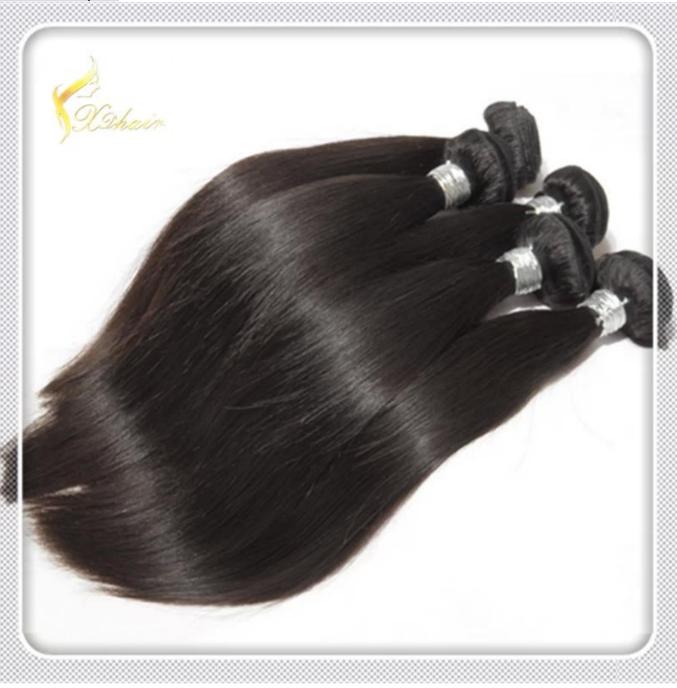

| 100% Remy H    | air, 100% Human Hair, hair extension                                                                                                                                                                      |
|----------------|-----------------------------------------------------------------------------------------------------------------------------------------------------------------------------------------------------------|
| High Quality , | Lowest Price , Best Service . Good Reputaion                                                                                                                                                              |
| ITEM           | SPECIFICATION                                                                                                                                                                                             |
| Supply Ability | 3000pcs per month                                                                                                                                                                                         |
| MOQ            | 100pcs                                                                                                                                                                                                    |
| Delivery Time  | within two weeks                                                                                                                                                                                          |
| Hair Texture   | Remy hair, or 100% real cuticle human hair,                                                                                                                                                               |
| Material       | 100% remy / non remy human hair,such as European hair,Indain hair,Brazilian hair,Asia hair,etc.                                                                                                           |
| Length         | 8"-30"                                                                                                                                                                                                    |
| Hair Color     | 1#,1B#,2#,4#,6#,8#.10#,12#,14#,15#,16#,17#,18#,19#,20#pink,green,bule,red,purple,<br>yellow and mix color according to your requirement. we also can fulfill your order according to tour own color ring. |
| Style          | STW,BW,DW,WW,SW and natural wave                                                                                                                                                                          |
| Weight         | About 100 grams or as the customer request                                                                                                                                                                |
| Hair Style     | hair extension                                                                                                                                                                                            |
| FOB Price      | Please email us for more price                                                                                                                                                                            |