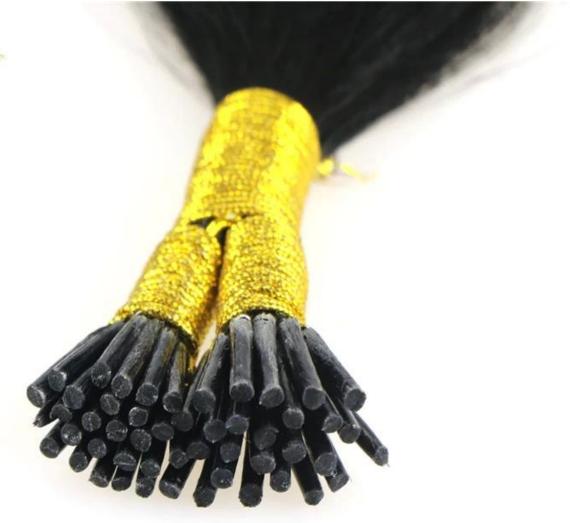

| ×                                                           |                                                                                                                                                                                                           |
|-------------------------------------------------------------|-----------------------------------------------------------------------------------------------------------------------------------------------------------------------------------------------------------|
| Product Description                                         |                                                                                                                                                                                                           |
| 100% Remy Hair, 100% Human Hair, hair extension             |                                                                                                                                                                                                           |
| High Quality , Lowest Price , Best Service . Good Reputaion |                                                                                                                                                                                                           |
| ITEM                                                        | SPECIFICATION                                                                                                                                                                                             |
| Supply Ability 3000pcs per month                            |                                                                                                                                                                                                           |
| MOQ                                                         | 100pcs                                                                                                                                                                                                    |
| Delivery Time                                               | within two weeks                                                                                                                                                                                          |
| Hair Texture                                                | Remy hair, or 100% real cuticle human hair,                                                                                                                                                               |
| Material                                                    | 100% remy / non remy human hair,such as European hair,Indain hair,Brazilian hair,Asia hair,etc.                                                                                                           |
| Length                                                      | 8"-30"                                                                                                                                                                                                    |
| Hair Color                                                  | 1#,1B#,2#,4#,6#,8#.10#,12#,14#,15#,16#,17#,18#,19#,20#pink,green,bule,red,purple,<br>yellow and mix color according to your requirement. we also can fulfill your order according to tour own color ring. |
| Style                                                       | STW,BW,DW,WW,SW and natural wave                                                                                                                                                                          |
| Weight                                                      | About 100 grams or as the customer request                                                                                                                                                                |
| Hair Style                                                  | hair extension                                                                                                                                                                                            |
| FOB Price                                                   | Please email us for more price                                                                                                                                                                            |
| Payment<br>Term                                             | T/T,Western Union, paypal                                                                                                                                                                                 |
| Shippment                                                   | by air,ems, tnt,dhl ,ups                                                                                                                                                                                  |
| Package                                                     | PVC packaging or we can package the goods as per customer requirement                                                                                                                                     |