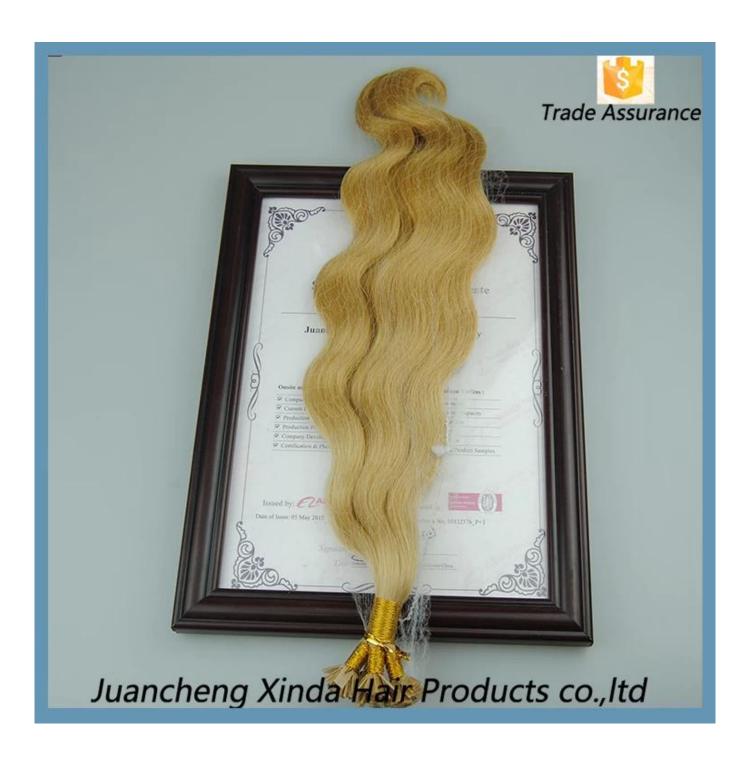

## 2015 new high quality 7A double drawn remy keratin blonde keratin curly hair extensions

| <ul> <li>Hair material</li> </ul>  | 100% human hair , european without any chemical process                    |  |  |
|------------------------------------|----------------------------------------------------------------------------|--|--|
| <ul> <li>Hair length</li> </ul>    | • 10"-32"                                                                  |  |  |
| <ul> <li>Hair color</li> </ul>     | blonde color                                                               |  |  |
| <ul> <li>Hair texture</li> </ul>   | straight hair                                                              |  |  |
| <ul> <li>Features</li> </ul>       | <ul> <li>very soft,good hand feeling,very clean,No lice or nits</li> </ul> |  |  |
|                                    | 100% Tangle Free ,No Shedding,                                             |  |  |
| <ul> <li>Item weight</li> </ul>    | 100gram per pack in usual                                                  |  |  |
| <ul> <li>Delivery time</li> </ul>  | in stock items within 1 day                                                |  |  |
|                                    | custom made within 3-5days.                                                |  |  |
| • Payment                          | T/T, L/C, Money Gram, Western Union, Paypal,etc.                           |  |  |
| <ul> <li>Ship carrier</li> </ul>   | Mainly DHL, UPS, EMS,                                                      |  |  |
| <ul> <li>Packaging list</li> </ul> | <ul> <li>pp/pvc bag or according to your requirements</li> </ul>           |  |  |
|                                    |                                                                            |  |  |