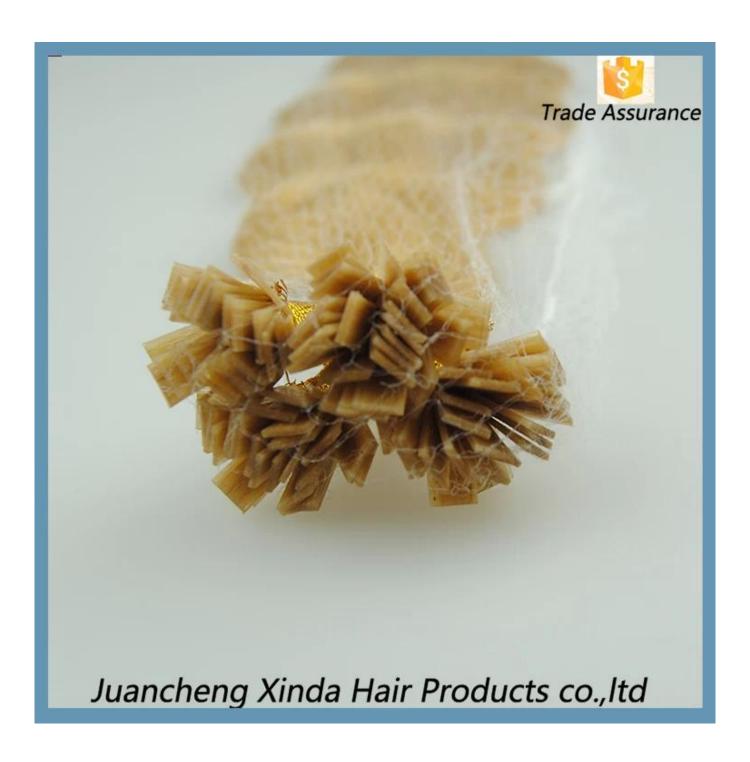

## 2015 new high quality 7A double drawn remy keratin blonde keratin curly hair extensions

| <ul> <li>Hair material</li> </ul>  | 100% human hair , european without any chemical process                    |  |  |
|------------------------------------|----------------------------------------------------------------------------|--|--|
| <ul> <li>Hair length</li> </ul>    | • 10"-32"                                                                  |  |  |
| <ul> <li>Hair color</li> </ul>     | blonde color                                                               |  |  |
| <ul> <li>Hair texture</li> </ul>   | straight hair                                                              |  |  |
| <ul> <li>Features</li> </ul>       | <ul> <li>very soft,good hand feeling,very clean,No lice or nits</li> </ul> |  |  |
|                                    | 100% Tangle Free ,No Shedding,                                             |  |  |
| <ul> <li>Item weight</li> </ul>    | 100gram per pack in usual                                                  |  |  |
| <ul> <li>Delivery time</li> </ul>  | in stock items within 1 day                                                |  |  |
|                                    | custom made within 3-5days.                                                |  |  |
| • Payment                          | T/T, L/C, Money Gram, Western Union, Paypal,etc.                           |  |  |
| <ul> <li>Ship carrier</li> </ul>   | Mainly DHL, UPS, EMS,                                                      |  |  |
| <ul> <li>Packaging list</li> </ul> | <ul> <li>pp/pvc bag or according to your requirements</li> </ul>           |  |  |
|                                    |                                                                            |  |  |