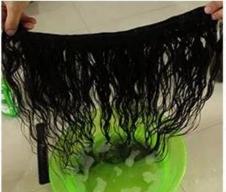

## Cleaning

Fill a basin with cool or lu-kewarm water.

2Add a dash of mild sham -poo and swish gently.

Shake out do not brush when wet and drip dry.

A Rinse thoroughly in cold water.

OBrush into desired style after hair is completely

Hang the hair with weft open and air-dry it and c

Testing&Sheding

-----Tangle test

--- Shedding test

YOUR HAIR WILL BE SHIPPED OUT WITHIN 24 HOURS AFTER VERIFICATION.
FAST DELIVERY IN 3-5 WORKING DAYS AFTER SHIPPING.