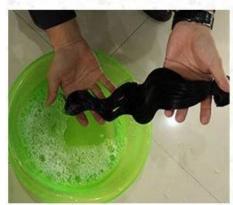

## Cleaning

Fill a basin with cool or lu-kewarm water.

2Add a dash of mild sham -poo and swish gently.

Shake out do not brush when wet and drip dry.

A Rinse thoroughly in cold water.

OBrush into desired style after hair is completely