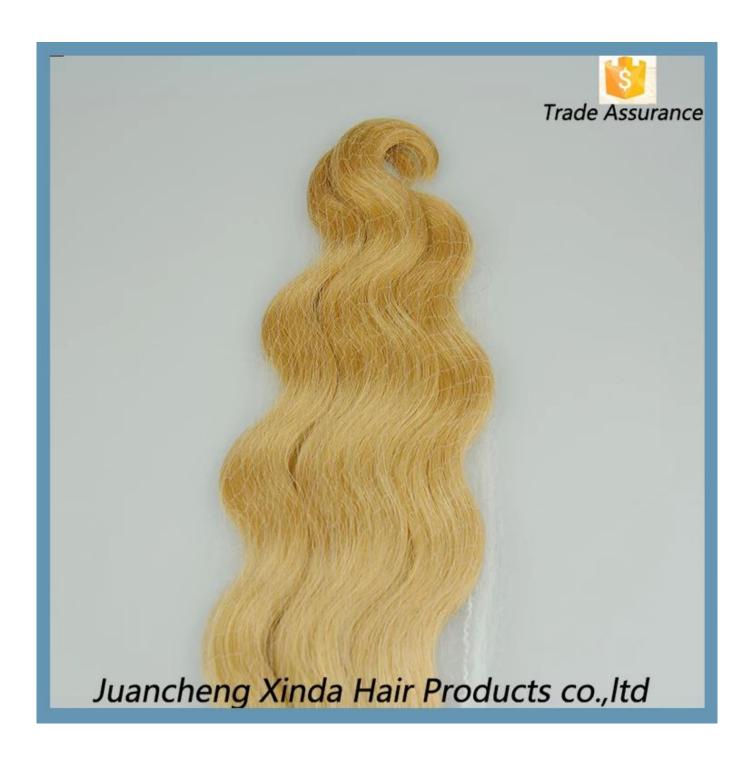

## 2015 new high quality 7A double drawn remy keratin blonde keratin curly hair extensions

| <ul> <li>Hair material</li> </ul>  | 100% human hair , european without any chemical process                    |  |  |
|------------------------------------|----------------------------------------------------------------------------|--|--|
| <ul> <li>Hair length</li> </ul>    | • 10"-32"                                                                  |  |  |
| <ul> <li>Hair color</li> </ul>     | blonde color                                                               |  |  |
| <ul> <li>Hair texture</li> </ul>   | straight hair                                                              |  |  |
| <ul> <li>Features</li> </ul>       | <ul> <li>very soft,good hand feeling,very clean,No lice or nits</li> </ul> |  |  |
|                                    | 100% Tangle Free ,No Shedding,                                             |  |  |
| <ul> <li>Item weight</li> </ul>    | 100gram per pack in usual                                                  |  |  |
| <ul> <li>Delivery time</li> </ul>  | in stock items within 1 day                                                |  |  |
|                                    | custom made within 3-5days.                                                |  |  |
| • Payment                          | T/T, L/C, Money Gram, Western Union, Paypal,etc.                           |  |  |
| <ul> <li>Ship carrier</li> </ul>   | Mainly DHL, UPS, EMS,                                                      |  |  |
| <ul> <li>Packaging list</li> </ul> | <ul> <li>pp/pvc bag or according to your requirements</li> </ul>           |  |  |
|                                    |                                                                            |  |  |