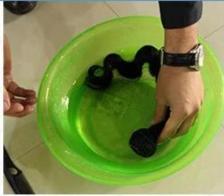

## Cleaning

Fill a basin with cool or lu-kewarm water.

2Add a dash of mild sham -poo and swish gently.

Shake out do not brush when wet and drip dry.

A Rinse thoroughly in cold water.

OBrush into desired style after hair is completely

Hang the hair with weft open and air-dry it and c

Testing&Sheding

-----Tangle test

--- Shedding test

YOUR HAIR WILL BE SHIPPED OUT WITHIN 24 HOURS AFTER VERIFICATION.
FAST DELIVERY IN 3-5 WORKING DAYS AFTER SHIPPING.