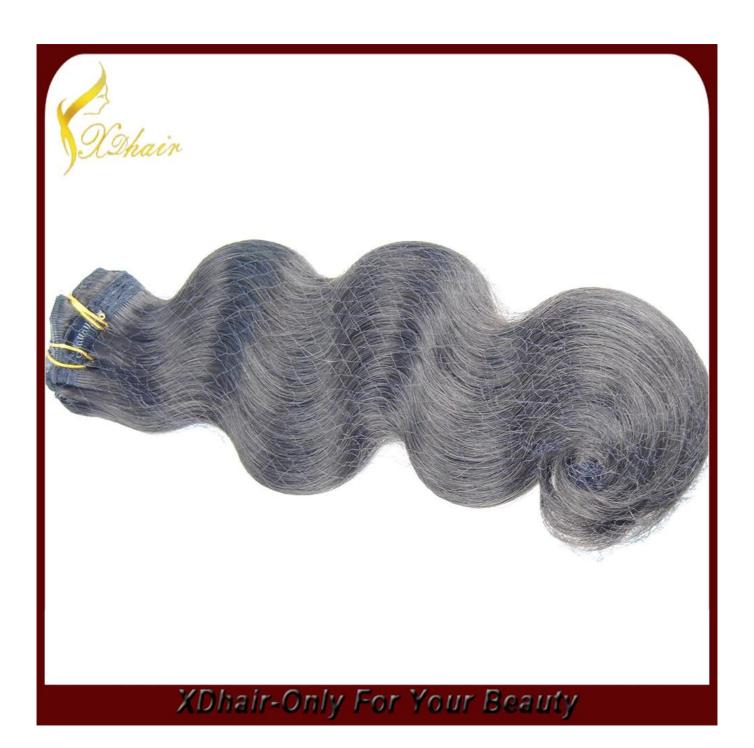

2015 top quality body wave european virgin clip in hair extension remy

| J                               |                                                                                                                                                                                                                                                                                                            |
|---------------------------------|------------------------------------------------------------------------------------------------------------------------------------------------------------------------------------------------------------------------------------------------------------------------------------------------------------|
| Clip In Hair Extension Details: |                                                                                                                                                                                                                                                                                                            |
| Hair material                   | We use 100% Chinese Remi hair, India Remi hair, European hair, brazilian hair for our products.                                                                                                                                                                                                            |
| Hair Grade                      | AAA(Remy), AA(Remy), A, B, C                                                                                                                                                                                                                                                                               |
| Clip                            | Small super thin metal clips(18pcs/set)                                                                                                                                                                                                                                                                    |
| Hair color                      | 1, 1B, 2, 3, 4, 6, 8, 9, 10, 12, 14, 16, 18, 20, 22, 24, 25, 27, 27A, 30, 33, 35, 118, 130, 144, 350, 613, virgin, for details, plz check the color chart.                                                                                                                                                 |
| Texture pattern                 | yaki straight, natural straight, silky straight, kinky straight, small curls, 25curl, kinky curl, jerry curl, afro curl, loose curl, body wave, deep wave, water wave, wet and wavy, choose from any of our pictured styles  The curl pattern is permanent and returns when the unit is wet and air dried. |
| Available Length                | 8", 10", 12", 14", 16", 18", 22", 24", 26", 28"                                                                                                                                                                                                                                                            |
| Weight                          | 110g include the weight of 18 clips for 14 and 16 inch; 120g for 18; 130g for 22 inch                                                                                                                                                                                                                      |
| Stock                           | Abundant clip in hair extension in stock.                                                                                                                                                                                                                                                                  |
| Minimum Oder                    | We accept small order, samples order. 1PC                                                                                                                                                                                                                                                                  |
| Terms of payment                | We accept Pay pal, T/T, L/C, Money Gram, Western Union                                                                                                                                                                                                                                                     |
| Delivery time                   | Stock order:1-3days.Custom order:5-10days                                                                                                                                                                                                                                                                  |
|                                 |                                                                                                                                                                                                                                                                                                            |