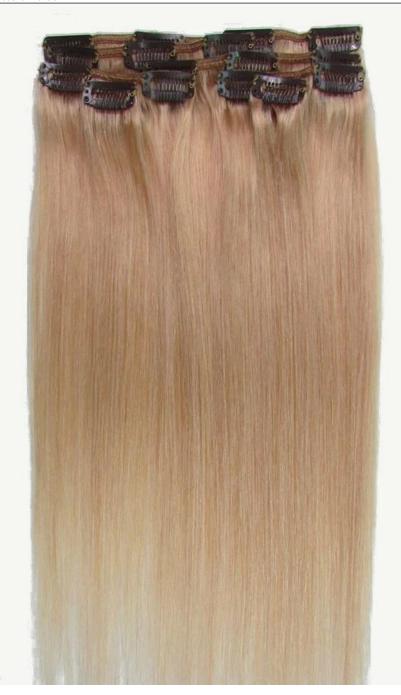

## 2016 Best sale new arrival luxury 120g double drawn clip in hair extension

| We'd like | e to show the details of the wefts in this list once more.                                                                                         |
|-----------|----------------------------------------------------------------------------------------------------------------------------------------------------|
|           | 100% Indian remy, 100% Chinese remy, 100% Chinese virgin, 100% Indian virgin, 100% Malaysian virgin, 100% Brazilian virgin,100%                    |
| material: | Mongolian virgin are available. We can produce the wefts with any type of human hair as you require.                                               |
| Texture   | Silky Straight; Natural Straight; Yaki Straight; Light Yaki; Body Wave;Super wave; Water Wave; Natural Wavy; Curly; Deep Curl; Spiral Curl;        |
| pattern:  | Kinky Straight; Afro curl;Jerry curl; Light Curl;Kinky Curl etc. You could ask for the style list.                                                 |
| Hair      | Naturalcolor, #1, #1b, #2, #3, #4, #6, #8, #9, #10, #12, #14, #16, #18, #20, #22, #24, #25, #27, #27a, #30, #33, #35, #60, #144, #350, #118, #613, |
| color:    | Mixed color                                                                                                                                        |
| Stock:    | more than 1000 pieces,; Welcome to ask for the stock list to get more details                                                                      |
| Delivery: | Custom order:3 business days; Stock order:2 business days                                                                                          |
| Weight    | 100g/pack; 112g/pack, as custom order                                                                                                              |