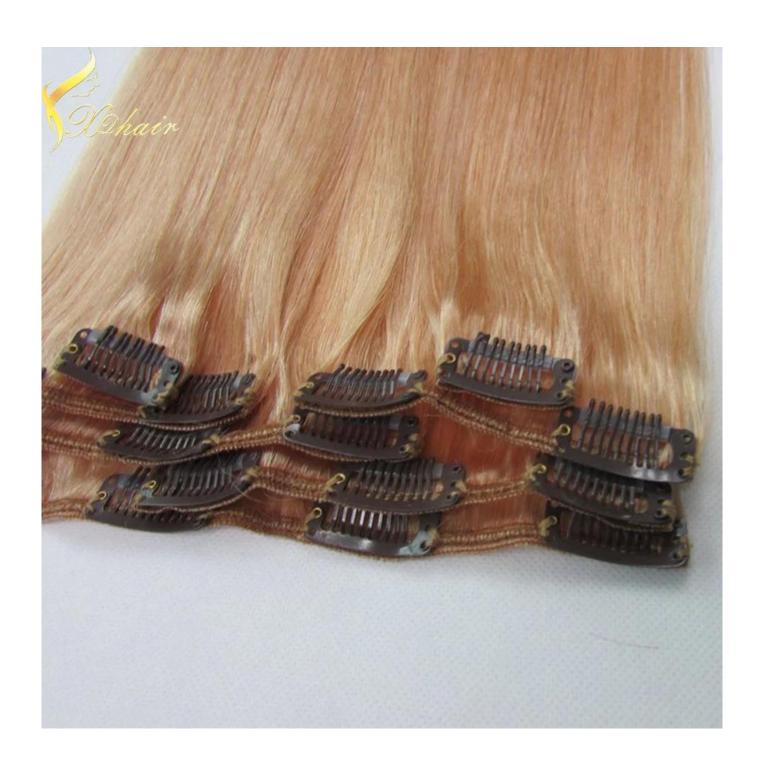

## 2016 Best sale new arrival luxury 120g double drawn clip in hair extension

| We'd like | e to show the details of the wefts in this list once more.                                                                                         |
|-----------|----------------------------------------------------------------------------------------------------------------------------------------------------|
|           | 100% Indian remy, 100% Chinese remy, 100% Chinese virgin, 100% Indian virgin, 100% Malaysian virgin, 100% Brazilian virgin,100%                    |
| material: | Mongolian virgin are available. We can produce the wefts with any type of human hair as you require.                                               |
| Texture   | Silky Straight; Natural Straight; Yaki Straight; Light Yaki; Body Wave;Super wave; Water Wave; Natural Wavy; Curly; Deep Curl; Spiral Curl;        |
| pattern:  | Kinky Straight; Afro curl;Jerry curl; Light Curl;Kinky Curl etc. You could ask for the style list.                                                 |
| Hair      | Naturalcolor, #1, #1b, #2, #3, #4, #6, #8, #9, #10, #12, #14, #16, #18, #20, #22, #24, #25, #27, #27a, #30, #33, #35, #60, #144, #350, #118, #613, |
| color:    | Mixed color                                                                                                                                        |
| Stock:    | more than 1000 pieces,; Welcome to ask for the stock list to get more details                                                                      |
| Delivery: | Custom order:3 business days; Stock order:2 business days                                                                                          |
| Weight    | 100g/pack; 112g/pack, as custom order                                                                                                              |