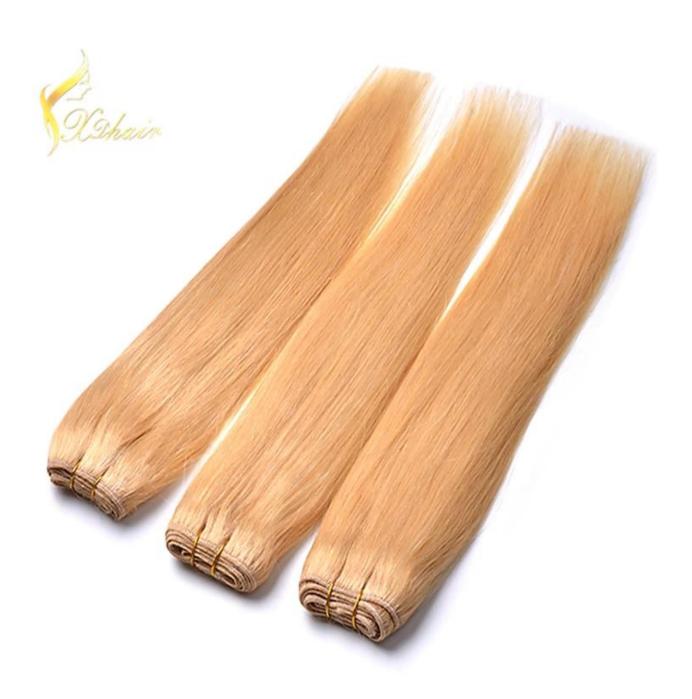

## × Product Description

| 100% Remy Hair, 100% Human Hair, hair extension             |                                                                                                                                                                                                        |
|-------------------------------------------------------------|--------------------------------------------------------------------------------------------------------------------------------------------------------------------------------------------------------|
| High Quality , Lowest Price , Best Service . Good Reputaion |                                                                                                                                                                                                        |
| ITEM                                                        | SPECIFICATION                                                                                                                                                                                          |
| Supply Ability                                              | 3000pcs per month                                                                                                                                                                                      |
| MOQ                                                         | 100pcs                                                                                                                                                                                                 |
| Delivery Time                                               | within two weeks                                                                                                                                                                                       |
| Hair Texture                                                | Remy hair, or 100% real cuticle human hair,                                                                                                                                                            |
| Material                                                    | 100% remy / non remy human hair,such as European hair,Indain hair,Brazilian hair,Asia hair,etc.                                                                                                        |
| Length                                                      | 8"-30"                                                                                                                                                                                                 |
| Hair Color                                                  | 1#,1B#,2#,4#,6#,8#.10#,12#,14#,15#,16#,17#,18#,19#,20#pink,green,bule,red,purple, yellow and mix color according to your requirement. we also can fulfill your order according to tour own color ring. |
| Style                                                       | STW,BW,DW,WW,SW and natural wave                                                                                                                                                                       |
| Weight                                                      | About 100 grams or as the customer request                                                                                                                                                             |
| Hair Style                                                  | hair extension                                                                                                                                                                                         |
| FOB Price                                                   | Please email us for more price                                                                                                                                                                         |
| Payment Term T/T,Western Union, paypal                      |                                                                                                                                                                                                        |
| Shippment                                                   | by air,ems, tnt,dhl ,ups                                                                                                                                                                               |
| Package                                                     | PVC packaging or we can package the goods as per customer requirement                                                                                                                                  |