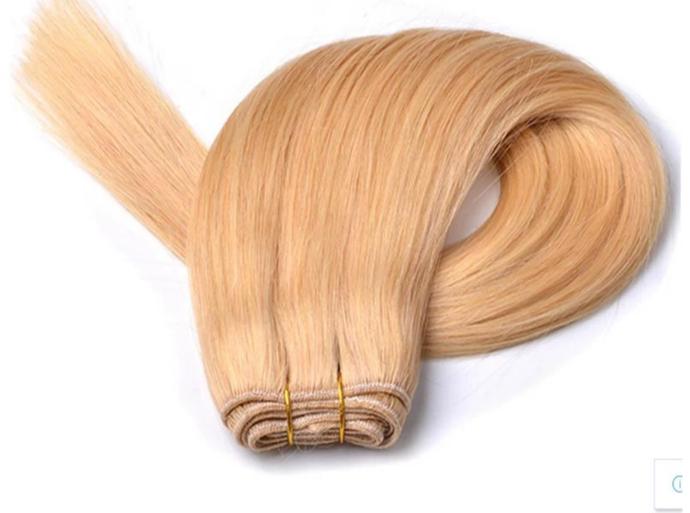

## × Product Description

| 100% Remy Hair, 100% Human Hair, hair extension             |                                                                                                                                                                                                        |
|-------------------------------------------------------------|--------------------------------------------------------------------------------------------------------------------------------------------------------------------------------------------------------|
| High Quality , Lowest Price , Best Service . Good Reputaion |                                                                                                                                                                                                        |
| ITEM                                                        | SPECIFICATION                                                                                                                                                                                          |
| Supply Ability                                              | 3000pcs per month                                                                                                                                                                                      |
| MOQ                                                         | 100pcs                                                                                                                                                                                                 |
| Delivery Time                                               | within two weeks                                                                                                                                                                                       |
| Hair Texture                                                | Remy hair, or 100% real cuticle human hair,                                                                                                                                                            |
| Material                                                    | 100% remy / non remy human hair,such as European hair,Indain hair,Brazilian hair,Asia hair,etc.                                                                                                        |
| Length                                                      | 8"-30"                                                                                                                                                                                                 |
| Hair Color                                                  | 1#,1B#,2#,4#,6#,8#.10#,12#,14#,15#,16#,17#,18#,19#,20#pink,green,bule,red,purple, yellow and mix color according to your requirement. we also can fulfill your order according to tour own color ring. |
| Style                                                       | STW,BW,DW,WW,SW and natural wave                                                                                                                                                                       |
| Weight                                                      | About 100 grams or as the customer request                                                                                                                                                             |
| Hair Style                                                  | hair extension                                                                                                                                                                                         |
| FOB Price                                                   | Please email us for more price                                                                                                                                                                         |
| Payment Term T/T,Western Union, paypal                      |                                                                                                                                                                                                        |
| Shippment                                                   | by air,ems, tnt,dhl ,ups                                                                                                                                                                               |
| Package                                                     | PVC packaging or we can package the goods as per customer requirement                                                                                                                                  |