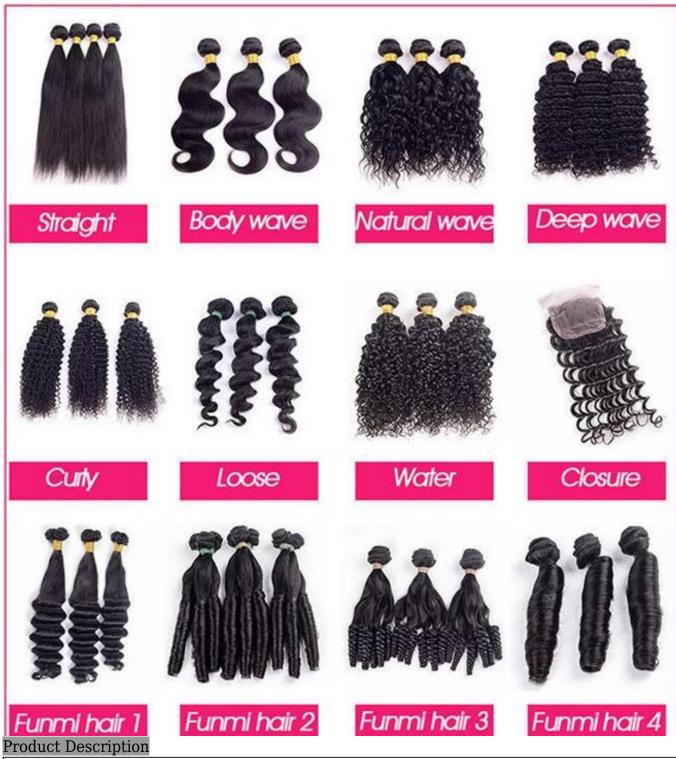

## Contact Us Right Now!!

jim@yameihair.com

+8615662659786

jimren1008

| High Quality , Low | est Price , Best Service . Good Reputaion                                                                                                                                                              |
|--------------------|--------------------------------------------------------------------------------------------------------------------------------------------------------------------------------------------------------|
| Hair Material      | 100% Brazilian virgin remy human hair                                                                                                                                                                  |
| Hair Grade         | AAAAA                                                                                                                                                                                                  |
| Hair Color         | 1#,1B#,2#,4#,6#,8#.10#,12#,14#,15#,16#,17#,18#,19#,20#pink,green,bule,red,purple, yellow and mix color according to your requirement. we also can fulfill your order according to tour own color ring. |
| Available Texture  | natural straight ,natural wave,body wave                                                                                                                                                               |
|                    | big curly,deep curly,kinky curly,water wave,French wave                                                                                                                                                |
|                    | loose curly,deep wave,ltalian wave,jerry curl,Afro curl,super wave                                                                                                                                     |
| Available length   | 8" 10" 12" 16" 18" 20" 22" 24" 26" 28" 30"                                                                                                                                                             |
| Weight             | 100 grams per piece generally                                                                                                                                                                          |
| Features           | 1.No chemical processed 2.Can be dyed and bleached 3.Full cutical aligned 4.Double drawn,well constructed 5.Can be ironed and restyle 6.Clean weft,no lice 7.Full head,tight and thick                 |
| Samples            | samples order is accepted                                                                                                                                                                              |