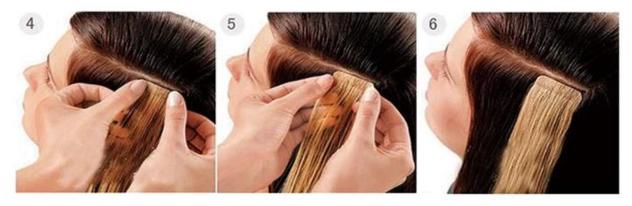

- 1. Brush your hair, pick up a layer of hair.
- 2. Put the hair piece 3. Paste the tape to at 3 or 4 mm to the your hair stable. end of your hair.

4. Take another hair 5. Make sure the two 6. Brush your hair piece, aline them. pieces not shedding. and hair pieces.