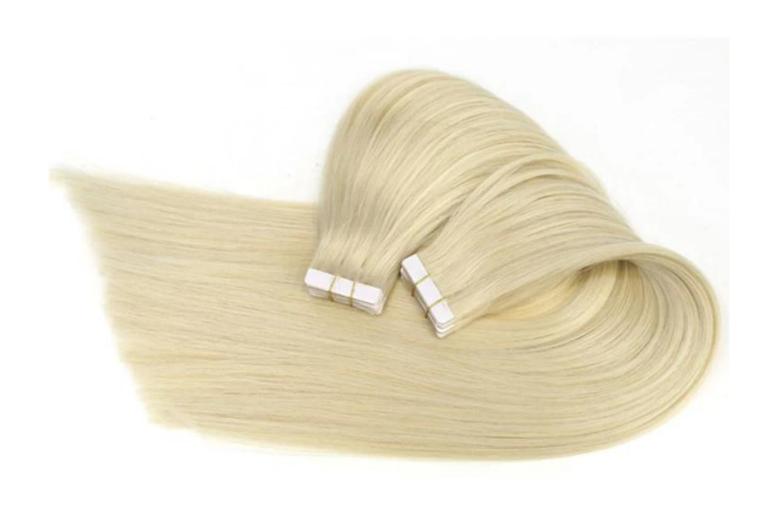

|

| Supply Ability | 3000pcs per month                                               |
|----------------|-----------------------------------------------------------------|
| MOQ            | 1 pcs                                                           |
| FOB Price      | Please email us for more price                                  |
| Shipment       | DHL/FedEx/UPS,etc                                               |
| Payment        | Paypal,T/T,L/C,Money Gram,Wastern Union,Escrow                  |
| Delivery       | for sample 3 workdays,7-10 workdays for big order after payment |
| Assurance      | high quality,reasonable price,best service,good reputation      |









- 1. Brush your hair, pick up a layer of hair.
- 2. Put the hair piece 3. Paste the tape to at 3 or 4 mm to the your hair stable. end of your hair.



4. Take another hair 5. Make sure the two 6. Brush your hair piece, aline them. pieces not shedding. and hair pieces.

## XDhair-Only For Your Beauty

#### **Color Chart:**

×

Packaging & Shipping

×

**Our Services** 

×

**Company Information** 

× × Burning Test:

Welcome feel free to contact me and glad for your visiting to our factory!