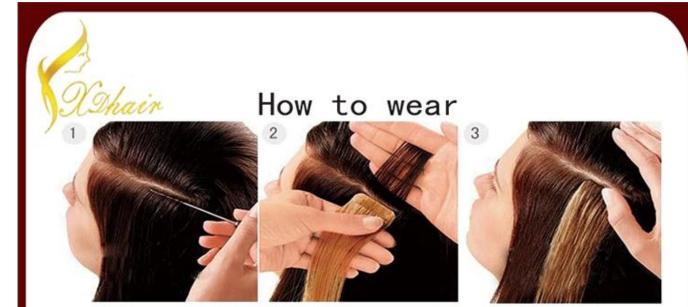

- 1. Brush your hair, pick up a layer of hair.
- 2. Put the hair piece 3. Paste the tape to at 3 or 4 mm to the your hair stable. end of your hair.

4. Take another hair 5. Make sure the two 6. Brush your hair piece, aline them. pieces not shedding. and hair pieces.