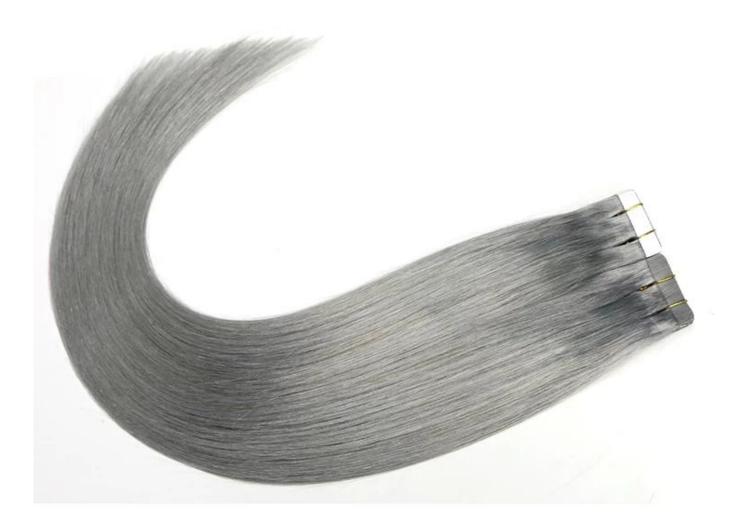

## **Product Description**

| 100% Remy H     | air, 100% Human Hair, hair extension                                                                                                                                                                     |
|-----------------|----------------------------------------------------------------------------------------------------------------------------------------------------------------------------------------------------------|
|                 | Lowest Price , Best Service . Good Reputaion                                                                                                                                                             |
| ITEM            | SPECIFICATION                                                                                                                                                                                            |
| Supply Ability  | 3000pcs per month                                                                                                                                                                                        |
| MOQ             | 100pcs                                                                                                                                                                                                   |
| Delivery Time   | within two weeks                                                                                                                                                                                         |
| Hair Texture    | Remy hair, or 100% real cuticle human hair,                                                                                                                                                              |
| Material        | 100% remy / non remy human hair,such as European hair,Indain hair,Brazilian hair,Asia hair,etc.                                                                                                          |
| Length          | 8"-30"                                                                                                                                                                                                   |
| Hair Color      | 1#,1B#,2#,4#,6#,8#.10#,12#,14#,15#,16#,17#,18#,19#,20#pink,green,bule,red,purple,<br>yellow and mix color according to your requirement. we also can fulfill your order according to tour own color ring |
| Style           | STW,BW,DW,WW,SW and natural wave                                                                                                                                                                         |
| Weight          | About 100 grams or as the customer request                                                                                                                                                               |
| Hair Style      | hair extension                                                                                                                                                                                           |
| FOB Price       | Please email us for more price                                                                                                                                                                           |
| Payment<br>Term | T/T,Western Union, paypal                                                                                                                                                                                |
| Shippment       | by air,ems, tnt,dhl ,ups                                                                                                                                                                                 |
| Package         | PVC packaging or we can package the goods as per customer requirement                                                                                                                                    |