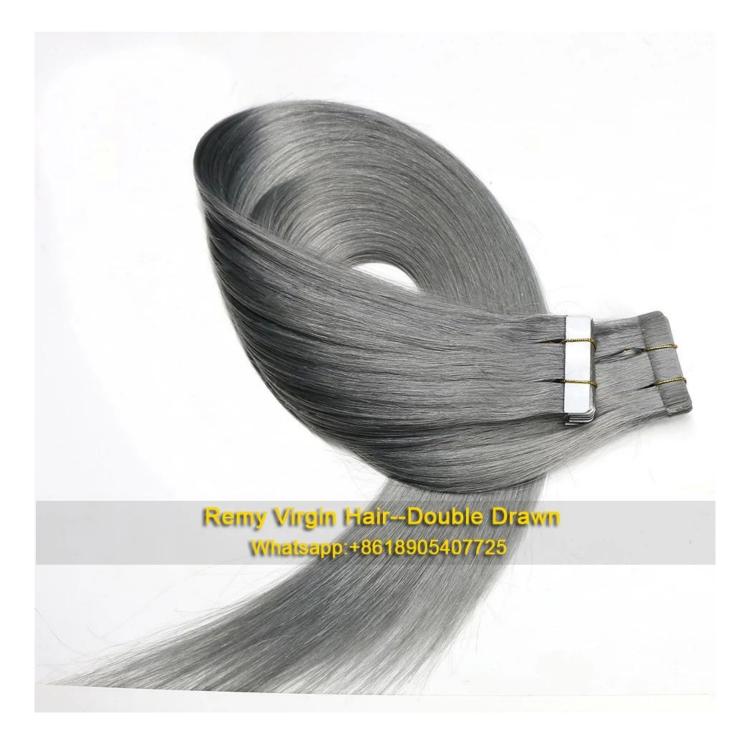

## **Product Description**

| 100% Remy H     | air, 100% Human Hair, hair extension                                                                                                                                                                     |
|-----------------|----------------------------------------------------------------------------------------------------------------------------------------------------------------------------------------------------------|
|                 | Lowest Price , Best Service . Good Reputaion                                                                                                                                                             |
| ITEM            | SPECIFICATION                                                                                                                                                                                            |
| Supply Ability  | 3000pcs per month                                                                                                                                                                                        |
| MOQ             | 100pcs                                                                                                                                                                                                   |
| Delivery Time   | within two weeks                                                                                                                                                                                         |
| Hair Texture    | Remy hair, or 100% real cuticle human hair,                                                                                                                                                              |
| Material        | 100% remy / non remy human hair,such as European hair,Indain hair,Brazilian hair,Asia hair,etc.                                                                                                          |
| Length          | 8"-30"                                                                                                                                                                                                   |
| Hair Color      | 1#,1B#,2#,4#,6#,8#.10#,12#,14#,15#,16#,17#,18#,19#,20#pink,green,bule,red,purple,<br>yellow and mix color according to your requirement. we also can fulfill your order according to tour own color ring |
| Style           | STW,BW,DW,WW,SW and natural wave                                                                                                                                                                         |
| Weight          | About 100 grams or as the customer request                                                                                                                                                               |
| Hair Style      | hair extension                                                                                                                                                                                           |
| FOB Price       | Please email us for more price                                                                                                                                                                           |
| Payment<br>Term | T/T,Western Union, paypal                                                                                                                                                                                |
| Shippment       | by air,ems, tnt,dhl ,ups                                                                                                                                                                                 |
| Package         | PVC packaging or we can package the goods as per customer requirement                                                                                                                                    |