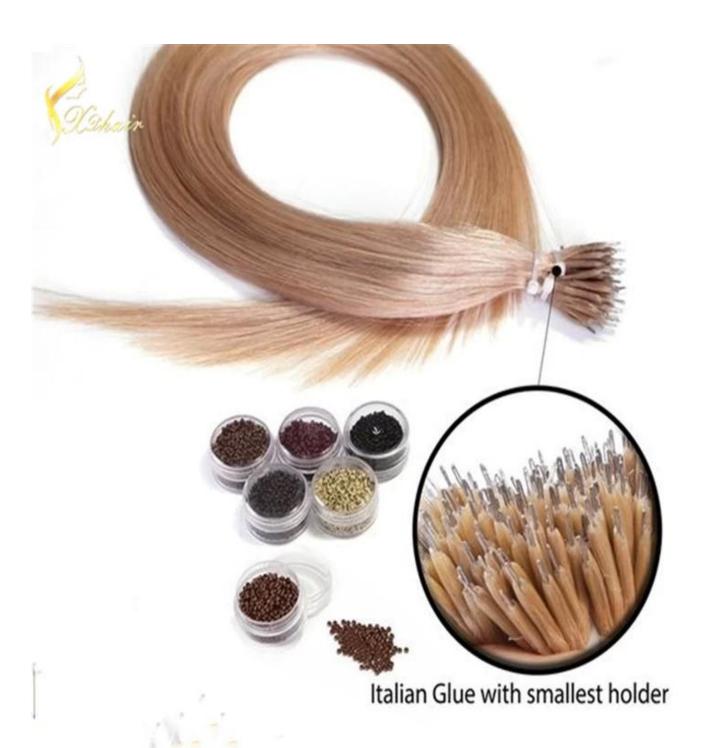

## × Product Description

| 100% Remy Hair, 100% Human Hair, hair extension |                                                                                                                                                                                                           |
|-------------------------------------------------|-----------------------------------------------------------------------------------------------------------------------------------------------------------------------------------------------------------|
| High Quality,                                   | Lowest Price , Best Service . Good Reputaion                                                                                                                                                              |
| ITEM                                            | SPECIFICATION                                                                                                                                                                                             |
| Supply Ability                                  | 3000pcs per month                                                                                                                                                                                         |
| MOQ                                             | 100pcs                                                                                                                                                                                                    |
| Delivery Time                                   | within two weeks                                                                                                                                                                                          |
| Hair Texture                                    | Remy hair, or 100% real cuticle human hair,                                                                                                                                                               |
| Material                                        | 100% remy / non remy human hair,such as European hair,Indain hair,Brazilian hair,Asia hair,etc.                                                                                                           |
| Length                                          | 8"-30"                                                                                                                                                                                                    |
| Hair Color                                      | 1#,1B#,2#,4#,6#,8#.10#,12#,14#,15#,16#,17#,18#,19#,20#pink,green,bule,red,purple,<br>yellow and mix color according to your requirement. we also can fulfill your order according to tour own color ring. |
| Style                                           | STW,BW,DW,WW,SW and natural wave                                                                                                                                                                          |
| Weight                                          | About 100 grams or as the customer request                                                                                                                                                                |
| Hair Style                                      | hair extension                                                                                                                                                                                            |
| FOB Price                                       | Please email us for more price                                                                                                                                                                            |
| Payment<br>Term                                 | T/T,Western Union, paypal                                                                                                                                                                                 |
| Shippment                                       | by air,ems, tnt,dhl ,ups                                                                                                                                                                                  |
| Package                                         | PVC packaging or we can package the goods as per customer requirement                                                                                                                                     |