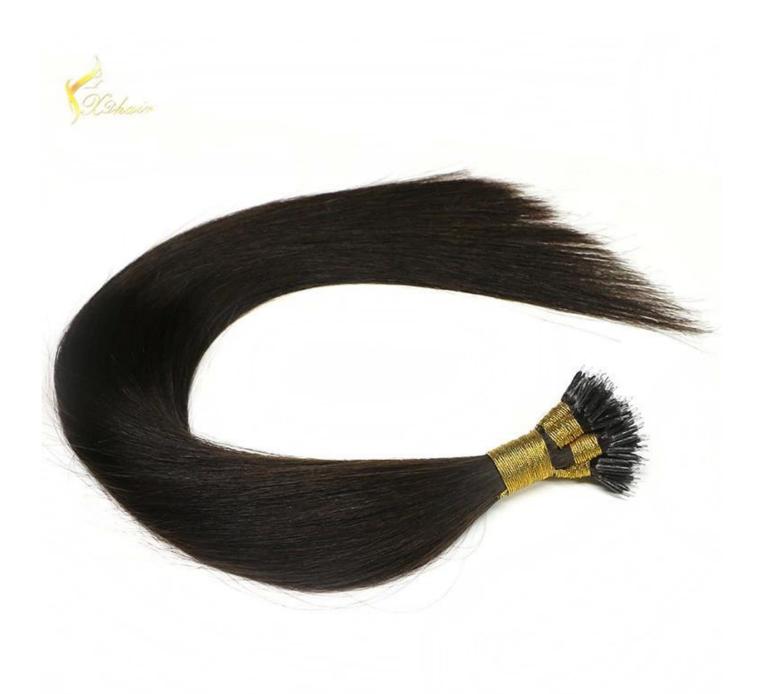

## × Product Description

| 100% Remy Hair, 100% Human Hair, hair extension |                                                                                                                                                                                                           |
|-------------------------------------------------|-----------------------------------------------------------------------------------------------------------------------------------------------------------------------------------------------------------|
| High Quality,                                   | Lowest Price , Best Service . Good Reputaion                                                                                                                                                              |
| ITEM                                            | SPECIFICATION                                                                                                                                                                                             |
| Supply Ability                                  | 3000pcs per month                                                                                                                                                                                         |
| MOQ                                             | 100pcs                                                                                                                                                                                                    |
| Delivery Time                                   | within two weeks                                                                                                                                                                                          |
| Hair Texture                                    | Remy hair, or 100% real cuticle human hair,                                                                                                                                                               |
| Material                                        | 100% remy / non remy human hair,such as European hair,Indain hair,Brazilian hair,Asia hair,etc.                                                                                                           |
| Length                                          | 8"-30"                                                                                                                                                                                                    |
| Hair Color                                      | 1#,1B#,2#,4#,6#,8#.10#,12#,14#,15#,16#,17#,18#,19#,20#pink,green,bule,red,purple,<br>yellow and mix color according to your requirement. we also can fulfill your order according to tour own color ring. |
| Style                                           | STW,BW,DW,WW,SW and natural wave                                                                                                                                                                          |
| Weight                                          | About 100 grams or as the customer request                                                                                                                                                                |
| Hair Style                                      | hair extension                                                                                                                                                                                            |
| FOB Price                                       | Please email us for more price                                                                                                                                                                            |
| Payment<br>Term                                 | T/T,Western Union, paypal                                                                                                                                                                                 |
| Shippment                                       | by air,ems, tnt,dhl ,ups                                                                                                                                                                                  |
| Package                                         | PVC packaging or we can package the goods as per customer requirement                                                                                                                                     |