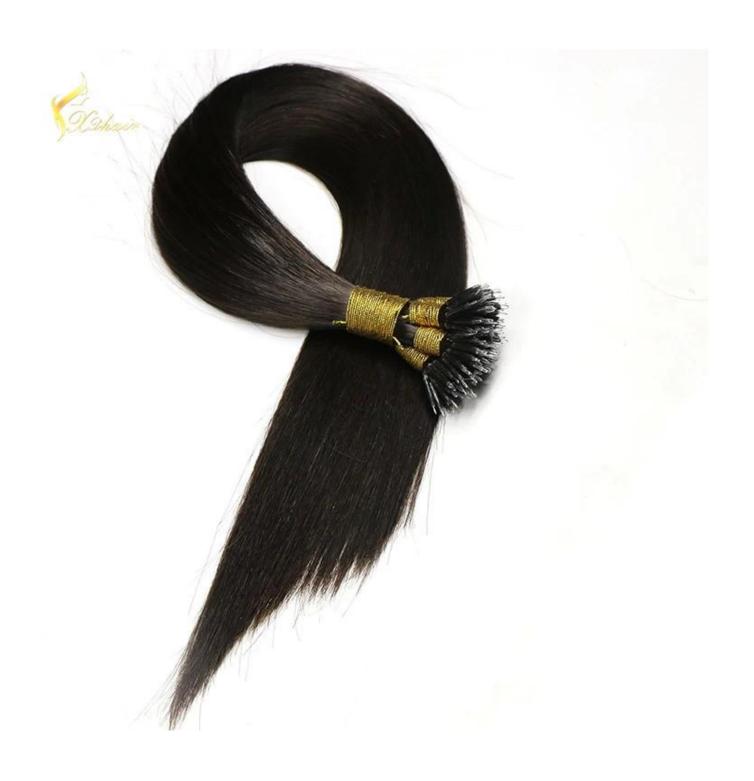

## × Product Description

| 100% Remy Hair, 100% Human Hair, hair extension |                                                                                                                                                                                                           |
|-------------------------------------------------|-----------------------------------------------------------------------------------------------------------------------------------------------------------------------------------------------------------|
| High Quality,                                   | Lowest Price , Best Service . Good Reputaion                                                                                                                                                              |
| ITEM                                            | SPECIFICATION                                                                                                                                                                                             |
| Supply Ability                                  | 3000pcs per month                                                                                                                                                                                         |
| MOQ                                             | 100pcs                                                                                                                                                                                                    |
| Delivery Time                                   | within two weeks                                                                                                                                                                                          |
| Hair Texture                                    | Remy hair, or 100% real cuticle human hair,                                                                                                                                                               |
| Material                                        | 100% remy / non remy human hair,such as European hair,Indain hair,Brazilian hair,Asia hair,etc.                                                                                                           |
| Length                                          | 8"-30"                                                                                                                                                                                                    |
| Hair Color                                      | 1#,1B#,2#,4#,6#,8#.10#,12#,14#,15#,16#,17#,18#,19#,20#pink,green,bule,red,purple,<br>yellow and mix color according to your requirement. we also can fulfill your order according to tour own color ring. |
| Style                                           | STW,BW,DW,WW,SW and natural wave                                                                                                                                                                          |
| Weight                                          | About 100 grams or as the customer request                                                                                                                                                                |
| Hair Style                                      | hair extension                                                                                                                                                                                            |
| FOB Price                                       | Please email us for more price                                                                                                                                                                            |
| Payment<br>Term                                 | T/T,Western Union, paypal                                                                                                                                                                                 |
| Shippment                                       | by air,ems, tnt,dhl ,ups                                                                                                                                                                                  |
| Package                                         | PVC packaging or we can package the goods as per customer requirement                                                                                                                                     |