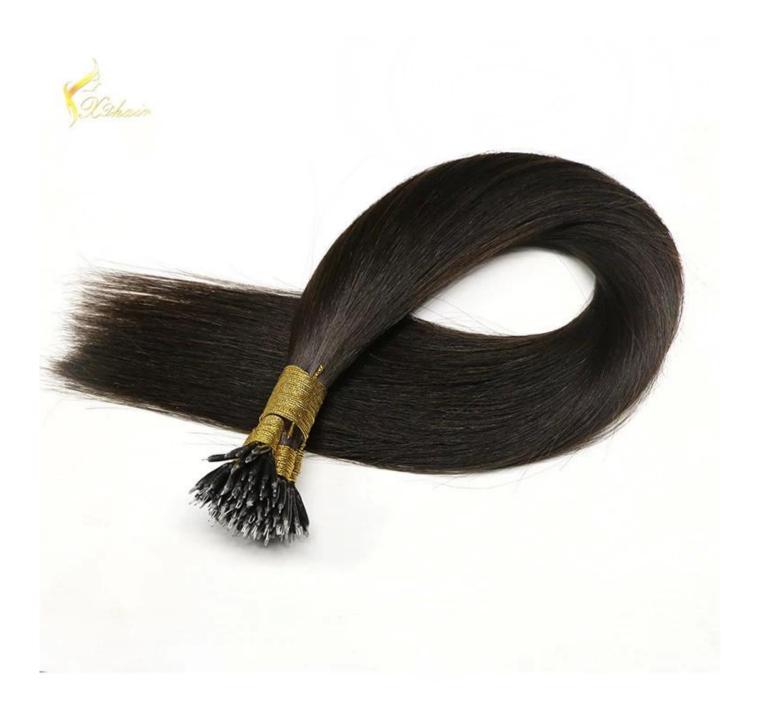

## × Product Description

| 100% Remy Hair, 100% Human Hair, hair extension |                                                                                                                                                                                                           |
|-------------------------------------------------|-----------------------------------------------------------------------------------------------------------------------------------------------------------------------------------------------------------|
| High Quality,                                   | Lowest Price , Best Service . Good Reputaion                                                                                                                                                              |
| ITEM                                            | SPECIFICATION                                                                                                                                                                                             |
| Supply Ability                                  | 3000pcs per month                                                                                                                                                                                         |
| MOQ                                             | 100pcs                                                                                                                                                                                                    |
| Delivery Time                                   | within two weeks                                                                                                                                                                                          |
| Hair Texture                                    | Remy hair, or 100% real cuticle human hair,                                                                                                                                                               |
| Material                                        | 100% remy / non remy human hair,such as European hair,Indain hair,Brazilian hair,Asia hair,etc.                                                                                                           |
| Length                                          | 8"-30"                                                                                                                                                                                                    |
| Hair Color                                      | 1#,1B#,2#,4#,6#,8#.10#,12#,14#,15#,16#,17#,18#,19#,20#pink,green,bule,red,purple,<br>yellow and mix color according to your requirement. we also can fulfill your order according to tour own color ring. |
| Style                                           | STW,BW,DW,WW,SW and natural wave                                                                                                                                                                          |
| Weight                                          | About 100 grams or as the customer request                                                                                                                                                                |
| Hair Style                                      | hair extension                                                                                                                                                                                            |
| FOB Price                                       | Please email us for more price                                                                                                                                                                            |
| Payment<br>Term                                 | T/T,Western Union, paypal                                                                                                                                                                                 |
| Shippment                                       | by air,ems, tnt,dhl ,ups                                                                                                                                                                                  |
| Package                                         | PVC packaging or we can package the goods as per customer requirement                                                                                                                                     |