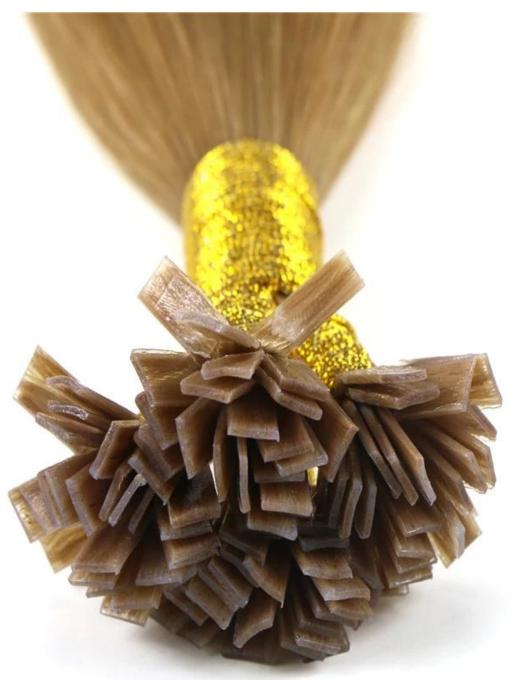

## Product Description

| cription                                                                                                                                                                                                  |
|-----------------------------------------------------------------------------------------------------------------------------------------------------------------------------------------------------------|
| air, 100% Human Hair, hair extension                                                                                                                                                                      |
| Lowest Price , Best Service . Good Reputaion                                                                                                                                                              |
| SPECIFICATION                                                                                                                                                                                             |
| 3000pcs per month                                                                                                                                                                                         |
| 100pcs                                                                                                                                                                                                    |
| within two weeks                                                                                                                                                                                          |
| Remy hair, or 100% real cuticle human hair,                                                                                                                                                               |
| 100% remy / non remy human hair,such as European hair,Indain hair,Brazilian hair,Asia hair,etc.                                                                                                           |
| 8"-30"                                                                                                                                                                                                    |
| 1#,1B#,2#,4#,6#,8#.10#,12#,14#,15#,16#,17#,18#,19#,20#pink,green,bule,red,purple,<br>yellow and mix color according to your requirement. we also can fulfill your order according to tour own color ring. |
| STW,BW,DW,WW,SW and natural wave                                                                                                                                                                          |
| About 100 grams or as the customer request                                                                                                                                                                |
| hair extension                                                                                                                                                                                            |
| Please email us for more price                                                                                                                                                                            |
| T/T,Western Union, paypal                                                                                                                                                                                 |
| by air,ems, tnt,dhl ,ups                                                                                                                                                                                  |
| PVC packaging or we can package the goods as per customer requirement                                                                                                                                     |
|                                                                                                                                                                                                           |