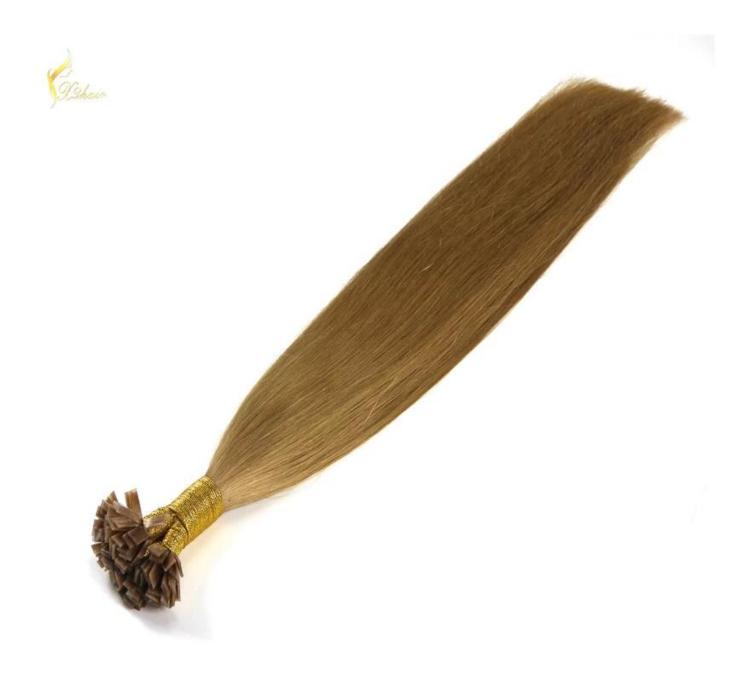

## Product Description

| cription                                                                                                                                                                                                  |
|-----------------------------------------------------------------------------------------------------------------------------------------------------------------------------------------------------------|
| air, 100% Human Hair, hair extension                                                                                                                                                                      |
| Lowest Price , Best Service . Good Reputaion                                                                                                                                                              |
| SPECIFICATION                                                                                                                                                                                             |
| 3000pcs per month                                                                                                                                                                                         |
| 100pcs                                                                                                                                                                                                    |
| within two weeks                                                                                                                                                                                          |
| Remy hair, or 100% real cuticle human hair,                                                                                                                                                               |
| 100% remy / non remy human hair,such as European hair,Indain hair,Brazilian hair,Asia hair,etc.                                                                                                           |
| 8"-30"                                                                                                                                                                                                    |
| 1#,1B#,2#,4#,6#,8#.10#,12#,14#,15#,16#,17#,18#,19#,20#pink,green,bule,red,purple,<br>yellow and mix color according to your requirement. we also can fulfill your order according to tour own color ring. |
| STW,BW,DW,WW,SW and natural wave                                                                                                                                                                          |
| About 100 grams or as the customer request                                                                                                                                                                |
| hair extension                                                                                                                                                                                            |
| Please email us for more price                                                                                                                                                                            |
| T/T,Western Union, paypal                                                                                                                                                                                 |
| by air,ems, tnt,dhl ,ups                                                                                                                                                                                  |
| PVC packaging or we can package the goods as per customer requirement                                                                                                                                     |
|                                                                                                                                                                                                           |