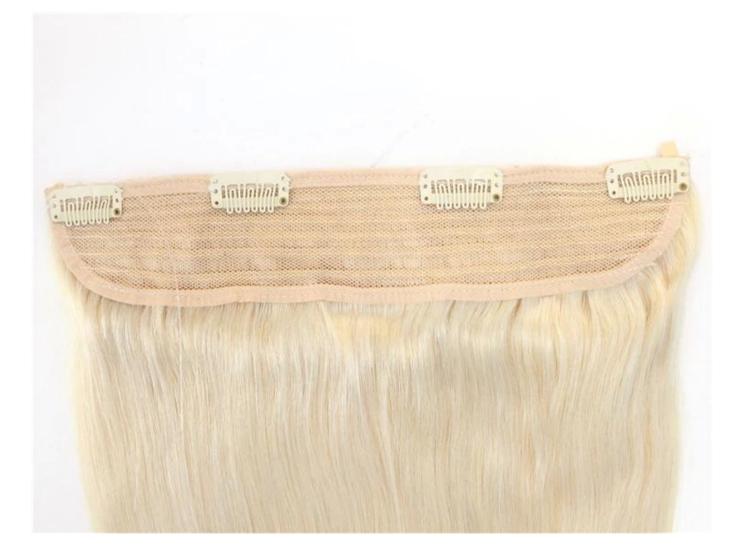

| 100% Remy Hair, 100% Human Hair, hair extension             |                                                                                                                                                                                                           |
|-------------------------------------------------------------|-----------------------------------------------------------------------------------------------------------------------------------------------------------------------------------------------------------|
| High Quality , Lowest Price , Best Service . Good Reputaion |                                                                                                                                                                                                           |
| ІТЕМ                                                        | SPECIFICATION                                                                                                                                                                                             |
| Supply Ability                                              | 3000pcs per month                                                                                                                                                                                         |
| MOQ                                                         | 100pcs                                                                                                                                                                                                    |
| Delivery Time                                               | within two weeks                                                                                                                                                                                          |
| Hair Texture                                                | Remy hair, or 100% real cuticle human hair,                                                                                                                                                               |
| Material                                                    | 100% remy / non remy human hair,such as European hair,Indain hair,Brazilian hair,Asia hair,etc.                                                                                                           |
| Length                                                      | 8"-30"                                                                                                                                                                                                    |
| Hair Color                                                  | 1#,1B#,2#,4#,6#,8#.10#,12#,14#,15#,16#,17#,18#,19#,20#pink,green,bule,red,purple,<br>yellow and mix color according to your requirement. we also can fulfill your order according to tour own color ring. |
| Style                                                       | STW,BW,DW,WW,SW and natural wave                                                                                                                                                                          |
| Weight                                                      | About 100 grams or as the customer request                                                                                                                                                                |
| Hair Style                                                  | hair extension                                                                                                                                                                                            |
| FOB Price                                                   | Please email us for more price                                                                                                                                                                            |
| Payment<br>Term                                             | T/T,Western Union, paypal                                                                                                                                                                                 |
| Shippment                                                   | by air,ems, tnt,dhl ,ups                                                                                                                                                                                  |
| Package                                                     | PVC packaging or we can package the goods as per customer requirement                                                                                                                                     |