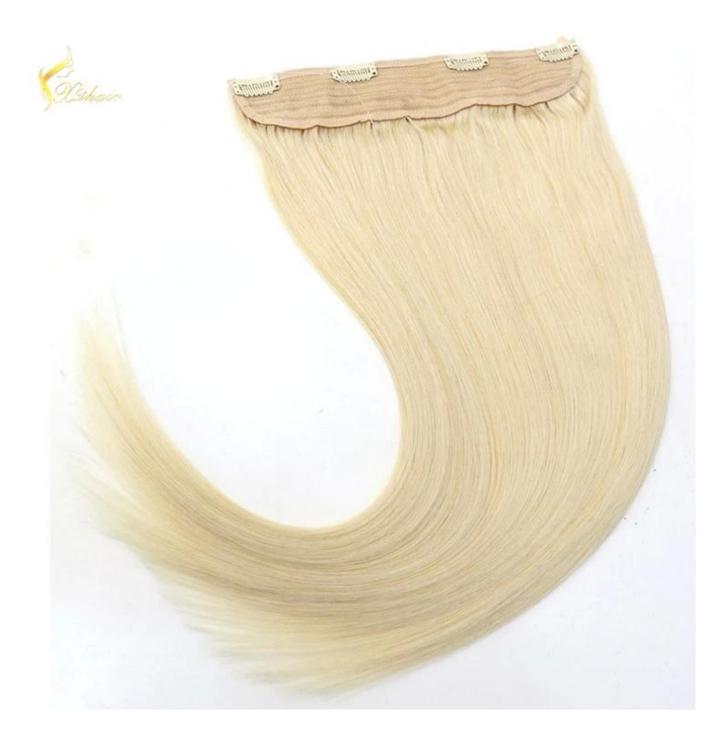

| 100% Remy Hair, 100% Human Hair, hair extension             |                                                                                                                                                                                                           |
|-------------------------------------------------------------|-----------------------------------------------------------------------------------------------------------------------------------------------------------------------------------------------------------|
| High Quality , Lowest Price , Best Service . Good Reputaion |                                                                                                                                                                                                           |
| ІТЕМ                                                        | SPECIFICATION                                                                                                                                                                                             |
| Supply Ability                                              | 3000pcs per month                                                                                                                                                                                         |
| MOQ                                                         | 100pcs                                                                                                                                                                                                    |
| Delivery Time                                               | within two weeks                                                                                                                                                                                          |
| Hair Texture                                                | Remy hair, or 100% real cuticle human hair,                                                                                                                                                               |
| Material                                                    | 100% remy / non remy human hair,such as European hair,Indain hair,Brazilian hair,Asia hair,etc.                                                                                                           |
| Length                                                      | 8"-30"                                                                                                                                                                                                    |
| Hair Color                                                  | 1#,1B#,2#,4#,6#,8#.10#,12#,14#,15#,16#,17#,18#,19#,20#pink,green,bule,red,purple,<br>yellow and mix color according to your requirement. we also can fulfill your order according to tour own color ring. |
| Style                                                       | STW,BW,DW,WW,SW and natural wave                                                                                                                                                                          |
| Weight                                                      | About 100 grams or as the customer request                                                                                                                                                                |
| Hair Style                                                  | hair extension                                                                                                                                                                                            |
| FOB Price                                                   | Please email us for more price                                                                                                                                                                            |
| Payment<br>Term                                             | T/T,Western Union, paypal                                                                                                                                                                                 |
| Shippment                                                   | by air,ems, tnt,dhl ,ups                                                                                                                                                                                  |
| Package                                                     | PVC packaging or we can package the goods as per customer requirement                                                                                                                                     |