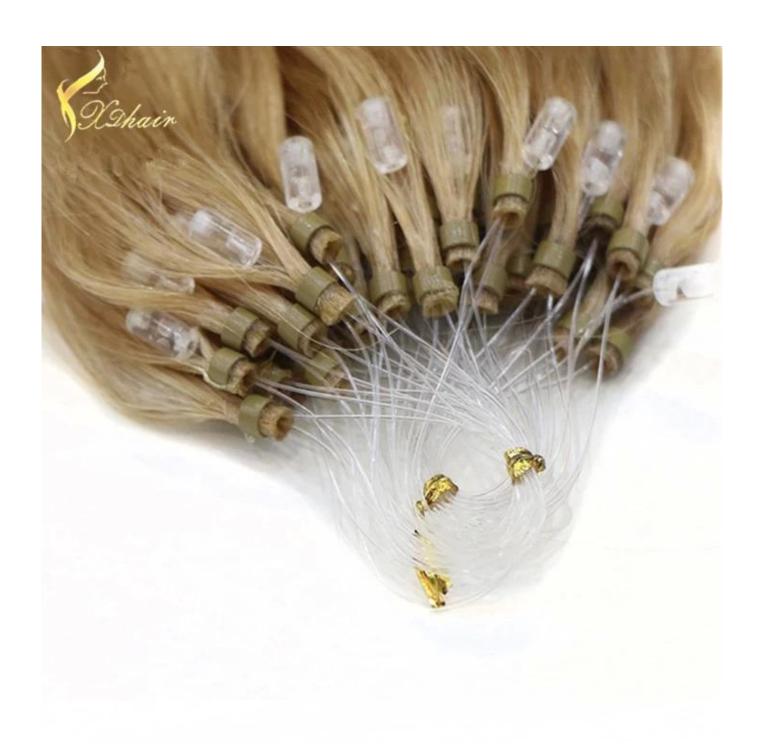

## **Product Description**

| 100% Remy Hair, 100% Human Hair, hair extension |                                                                                                                                                                                                           |
|-------------------------------------------------|-----------------------------------------------------------------------------------------------------------------------------------------------------------------------------------------------------------|
| High Quality,                                   | Lowest Price , Best Service . Good Reputaion                                                                                                                                                              |
| ITEM                                            | SPECIFICATION                                                                                                                                                                                             |
| Supply Ability                                  | 3000pcs per month                                                                                                                                                                                         |
| MOQ                                             | 100pcs                                                                                                                                                                                                    |
| Delivery Time                                   | within two weeks                                                                                                                                                                                          |
| Hair Texture                                    | Remy hair, or 100% real cuticle human hair,                                                                                                                                                               |
| Material                                        | 100% remy / non remy human hair,such as European hair,Indain hair,Brazilian hair,Asia hair,etc.                                                                                                           |
| Length                                          | 8"-30"                                                                                                                                                                                                    |
| Hair Color                                      | 1#,1B#,2#,4#,6#,8#.10#,12#,14#,15#,16#,17#,18#,19#,20#pink,green,bule,red,purple,<br>yellow and mix color according to your requirement. we also can fulfill your order according to tour own color ring. |
| Style                                           | STW,BW,DW,WW,SW and natural wave                                                                                                                                                                          |
| Weight                                          | About 100 grams or as the customer request                                                                                                                                                                |
| Hair Style                                      | hair extension                                                                                                                                                                                            |
| FOB Price                                       | Please email us for more price                                                                                                                                                                            |
| Payment<br>Term                                 | T/T,Western Union, paypal                                                                                                                                                                                 |
| Shippment                                       | by air,ems, tnt,dhl ,ups                                                                                                                                                                                  |
| Package                                         | PVC packaging or we can package the goods as per customer requirement                                                                                                                                     |
|                                                 |                                                                                                                                                                                                           |