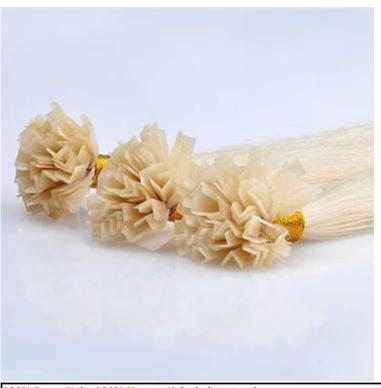

| 100% Remy Hair, 100% Human Hair, hair extension |                                                                                                                                                                                                        |
|-------------------------------------------------|--------------------------------------------------------------------------------------------------------------------------------------------------------------------------------------------------------|
| High Quality,                                   | Lowest Price , Best Service . Good Reputaion                                                                                                                                                           |
| ITEM                                            | SPECIFICATION                                                                                                                                                                                          |
| Supply Ability                                  | 3000pcs per month                                                                                                                                                                                      |
| MOQ                                             | 100pcs                                                                                                                                                                                                 |
| Delivery Time                                   | within two weeks                                                                                                                                                                                       |
| Hair Texture                                    | Remy hair, or 100% real cuticle human hair,                                                                                                                                                            |
| Material                                        | 100% remy / non remy human hair,such as European hair,Indain hair,Brazilian hair,Asia hair,etc.                                                                                                        |
| Length                                          | 8"-30"                                                                                                                                                                                                 |
| Hair Color                                      | 1#,1B#,2#,4#,6#,8#.10#,12#,14#,15#,16#,17#,18#,19#,20#pink,green,bule,red,purple, yellow and mix color according to your requirement. we also can fulfill your order according to tour own color ring. |
| Style                                           | STW,BW,DW,WW,SW and natural wave                                                                                                                                                                       |
| Weight                                          | About 100 grams or as the customer request                                                                                                                                                             |
| Hair Style                                      | hair extension                                                                                                                                                                                         |
| FOB Price                                       | Please email us for more price                                                                                                                                                                         |
| Payment<br>Term                                 | T/T,Western Union, paypal                                                                                                                                                                              |
| Shippment                                       | by air,ems, tnt,dhl ,ups                                                                                                                                                                               |
| Package                                         | PVC packaging or we can package the goods as per customer requirement                                                                                                                                  |
|                                                 |                                                                                                                                                                                                        |