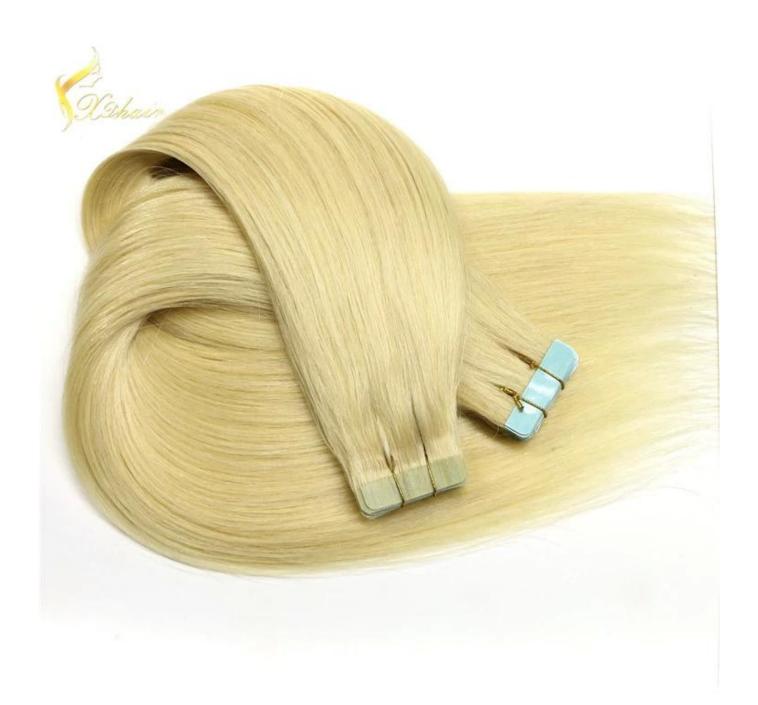

## Product Description

| cription                                                                                                                                                                                                  |
|-----------------------------------------------------------------------------------------------------------------------------------------------------------------------------------------------------------|
| air, 100% Human Hair, hair extension                                                                                                                                                                      |
| Lowest Price , Best Service . Good Reputaion                                                                                                                                                              |
| SPECIFICATION                                                                                                                                                                                             |
| 3000pcs per month                                                                                                                                                                                         |
| 100pcs                                                                                                                                                                                                    |
| within two weeks                                                                                                                                                                                          |
| Remy hair, or 100% real cuticle human hair,                                                                                                                                                               |
| 100% remy / non remy human hair,such as European hair,Indain hair,Brazilian hair,Asia hair,etc.                                                                                                           |
| 8"-30"                                                                                                                                                                                                    |
| 1#,1B#,2#,4#,6#,8#.10#,12#,14#,15#,16#,17#,18#,19#,20#pink,green,bule,red,purple,<br>yellow and mix color according to your requirement. we also can fulfill your order according to tour own color ring. |
| STW,BW,DW,WW,SW and natural wave                                                                                                                                                                          |
| About 100 grams or as the customer request                                                                                                                                                                |
| hair extension                                                                                                                                                                                            |
| Please email us for more price                                                                                                                                                                            |
| T/T,Western Union, paypal                                                                                                                                                                                 |
| by air,ems, tnt,dhl ,ups                                                                                                                                                                                  |
| PVC packaging or we can package the goods as per customer requirement                                                                                                                                     |
|                                                                                                                                                                                                           |