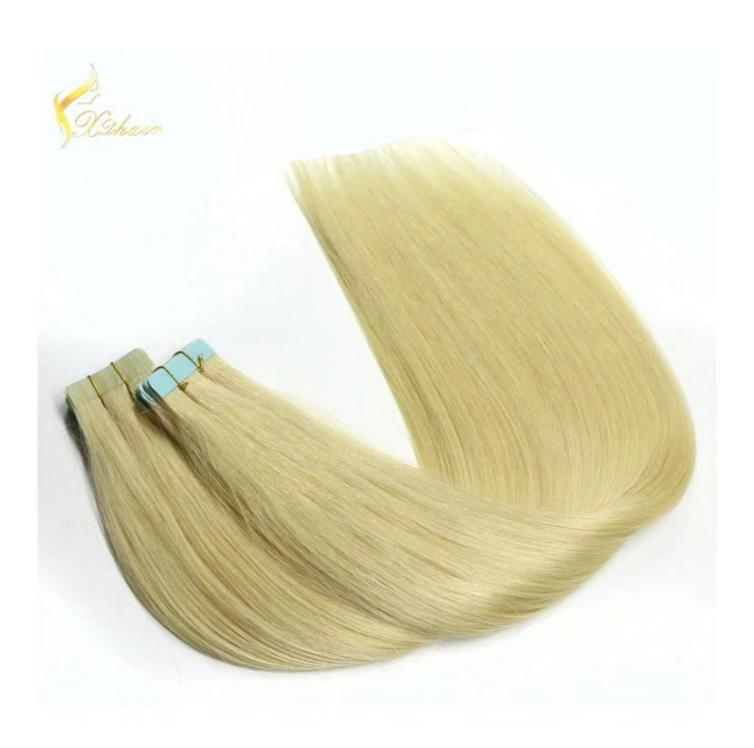

## Product Description

| cription                                                                                                                                                                                                  |
|-----------------------------------------------------------------------------------------------------------------------------------------------------------------------------------------------------------|
| air, 100% Human Hair, hair extension                                                                                                                                                                      |
| Lowest Price , Best Service . Good Reputaion                                                                                                                                                              |
| SPECIFICATION                                                                                                                                                                                             |
| 3000pcs per month                                                                                                                                                                                         |
| 100pcs                                                                                                                                                                                                    |
| within two weeks                                                                                                                                                                                          |
| Remy hair, or 100% real cuticle human hair,                                                                                                                                                               |
| 100% remy / non remy human hair,such as European hair,Indain hair,Brazilian hair,Asia hair,etc.                                                                                                           |
| 8"-30"                                                                                                                                                                                                    |
| 1#,1B#,2#,4#,6#,8#.10#,12#,14#,15#,16#,17#,18#,19#,20#pink,green,bule,red,purple,<br>yellow and mix color according to your requirement. we also can fulfill your order according to tour own color ring. |
| STW,BW,DW,WW,SW and natural wave                                                                                                                                                                          |
| About 100 grams or as the customer request                                                                                                                                                                |
| hair extension                                                                                                                                                                                            |
| Please email us for more price                                                                                                                                                                            |
| T/T,Western Union, paypal                                                                                                                                                                                 |
| by air,ems, tnt,dhl ,ups                                                                                                                                                                                  |
| PVC packaging or we can package the goods as per customer requirement                                                                                                                                     |
|                                                                                                                                                                                                           |