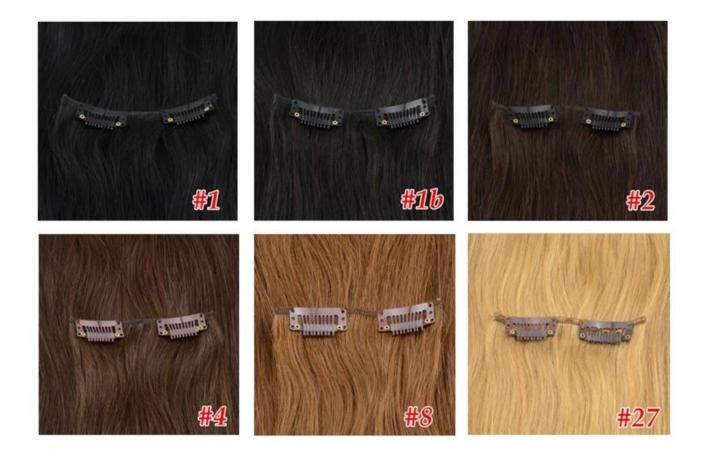

## **Product Description**

| 100% Remy Hair, 100% Human Hair, hair extension |                                                                                                                                                                                                          |
|-------------------------------------------------|----------------------------------------------------------------------------------------------------------------------------------------------------------------------------------------------------------|
| High Quality ,                                  | Lowest Price , Best Service . Good Reputaion                                                                                                                                                             |
| ITEM                                            | SPECIFICATION                                                                                                                                                                                            |
| Supply Ability                                  | 3000pcs per month                                                                                                                                                                                        |
| MOQ                                             | 100pcs                                                                                                                                                                                                   |
| Delivery Time                                   | within two weeks                                                                                                                                                                                         |
| Hair Texture                                    | Remy hair, or 100% real cuticle human hair,                                                                                                                                                              |
| Material                                        | 100% remy / non remy human hair,such as European hair,Indain hair,Brazilian hair,Asia hair,etc.                                                                                                          |
| Length                                          | 8"-30"                                                                                                                                                                                                   |
| Hair Color                                      | 1#,1B#,2#,4#,6#,8#.10#,12#,14#,15#,16#,17#,18#,19#,20#pink,green,bule,red,purple,<br>yellow and mix color according to your requirement. we also can fulfill your order according to tour own color ring |
| Style                                           | STW,BW,DW,WW,SW and natural wave                                                                                                                                                                         |
| Weight                                          | About 100 grams or as the customer request                                                                                                                                                               |
| Hair Style                                      | hair extension                                                                                                                                                                                           |
| FOB Price                                       | Please email us for more price                                                                                                                                                                           |
| Payment<br>Term                                 | T/T,Western Union, paypal                                                                                                                                                                                |
| Shippment                                       | by air,ems, tnt,dhl ,ups                                                                                                                                                                                 |
| Package                                         | PVC packaging or we can package the goods as per customer requirement                                                                                                                                    |

**Color Chart:** 