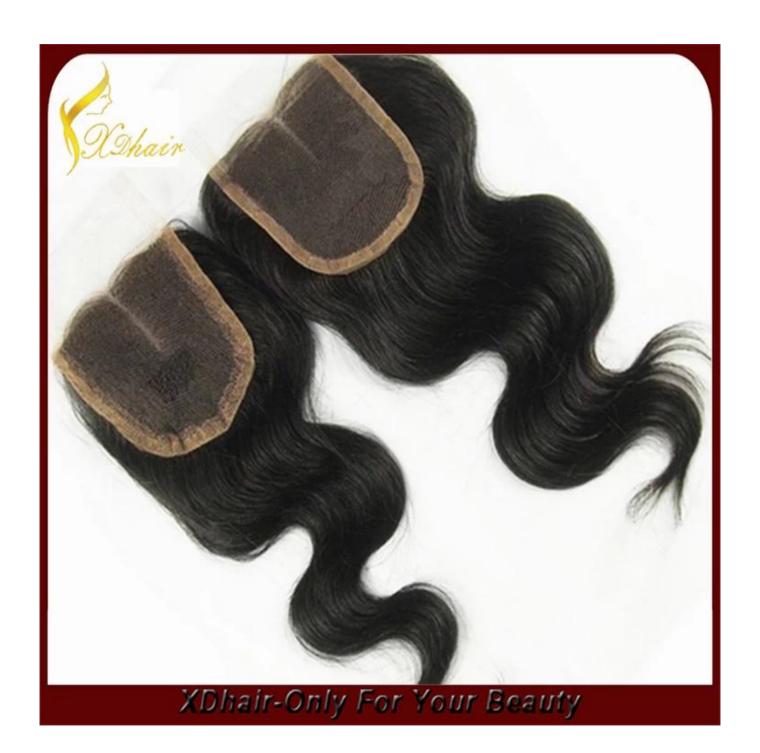

## How to wear

1. The closure is anways used with the hair west/weave together. At itst. Eye mark the area where you wish to place the closure. Divide your hair vertically to create a natural part line and proceed to neatly cornrow your hair to your comfort. For a blended part, leave out a portion of your own hair in which you will place over the part on the final step.

2. Weave up to the pre-determined invisible part area the hair weft/hair

3. Place the closure over center, making sure to align the Invisible Part's weaving wedge over the vertical hair part line. Sew-In/Glue tightly along the weaving wedge and then around the lace surrounding the pad to complete the look. Lastly, cut off the excess lace.

To finish, now, with a fabulous hair Part, style your hair to your desire.
Part blended with your own hair.