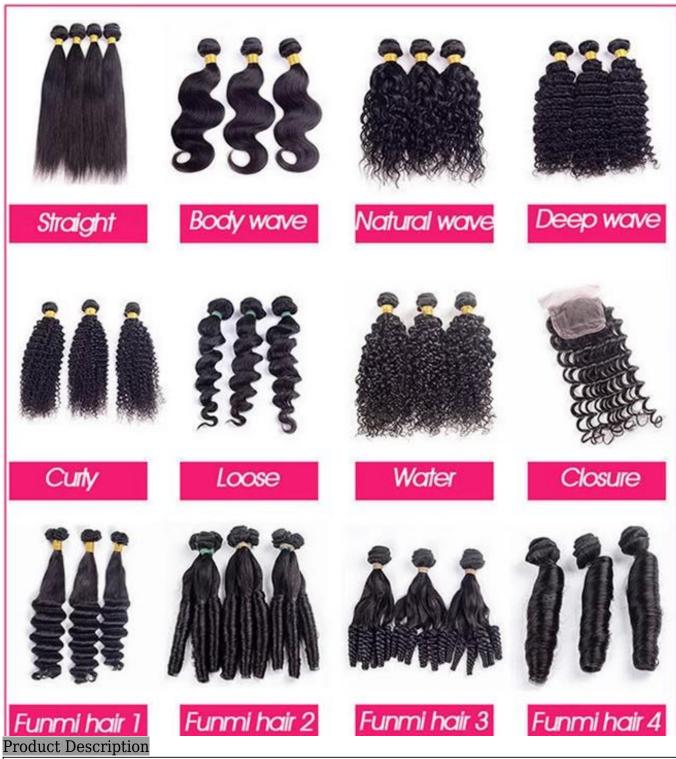

## Contact Us Right Now!!

jim@yameihair.com

+8615662659786

jimren1008

| High Quality , Low | est Price , Best Service . Good Reputaion                                                                                                                                                              |
|--------------------|--------------------------------------------------------------------------------------------------------------------------------------------------------------------------------------------------------|
| Hair Material      | 100% Indian virgin remy human hair                                                                                                                                                                     |
| Hair Grade         | AAAAA                                                                                                                                                                                                  |
| Hair Color         | 1#,1B#,2#,4#,6#,8#.10#,12#,14#,15#,16#,17#,18#,19#,20#pink,green,bule,red,purple, yellow and mix color according to your requirement. we also can fulfill your order according to tour own color ring. |
| Available Texture  | natural straight ,natural wave,body wave                                                                                                                                                               |
|                    | big curly,deep curly,kinky curly,water wave,French wave                                                                                                                                                |
|                    | loose curly,deep wave,ltalian wave,jerry curl,Afro curl,super wave                                                                                                                                     |
| Available length   | 8" 10" 12" 16" 18" 20" 22" 24" 26" 28" 30"                                                                                                                                                             |
| Weight             | 60 grams per piece generally                                                                                                                                                                           |
| Features           | 1.No chemical processed 2.Can be dyed and bleached 3.Full cutical aligned 4.Double drawn,well constructed 5.Can be ironed and restyle 6.Clean weft,no lice 7.Full head,tight and thick                 |
| Samples            | samples order is accepted                                                                                                                                                                              |