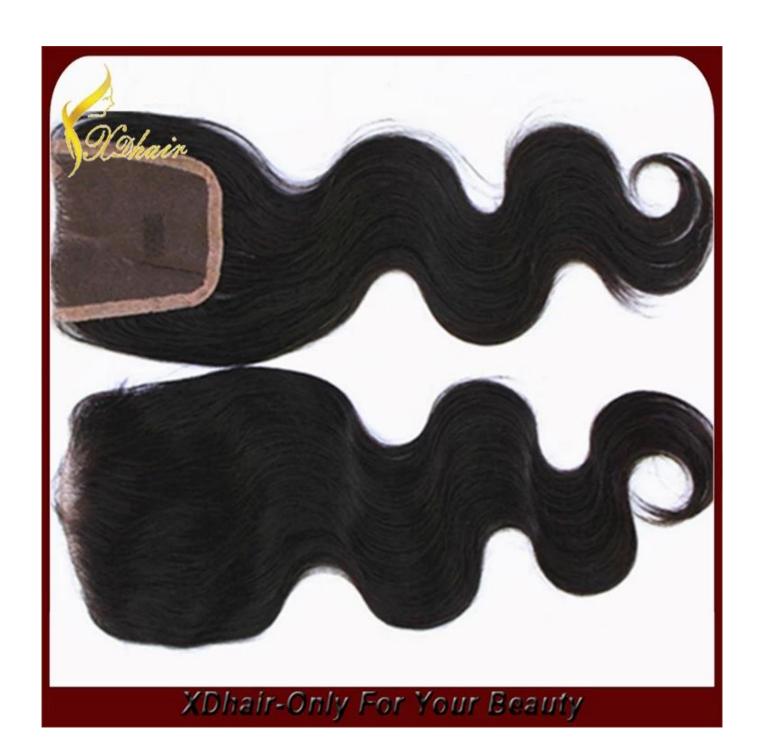

## How to wear

1. The closure is anways used with the hair west/weave together. At itst. Eye mark the area where you wish to place the closure. Divide your hair vertically to create a natural part line and proceed to neatly cornrow your hair to your comfort. For a blended part, leave out a portion of your own hair in which you will place over the part on the final step.

2. Weave up to the pre-determined invisible part area the hair weft/hair

3. Place the closure over center, making sure to align the Invisible Part's weaving wedge over the vertical hair part line. Sew-In/Glue tightly along the weaving wedge and then around the lace surrounding the pad to complete the look. Lastly, cut off the excess lace.

To finish, now, with a fabulous hair Part, style your hair to your desire.
Part blended with your own hair.