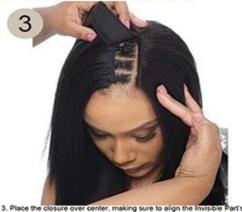

2. Weave up to the pre-determined invisible part area the hair weft/hair

3. Place the closure over center, making sure to align the Invisible Part's weaving wedge over the vertical hair part line. Sew-In/Glue tightly along the weaving wedge and then around the lace surrounding the pad to complete the look. Lastly, cut off the excess lace.