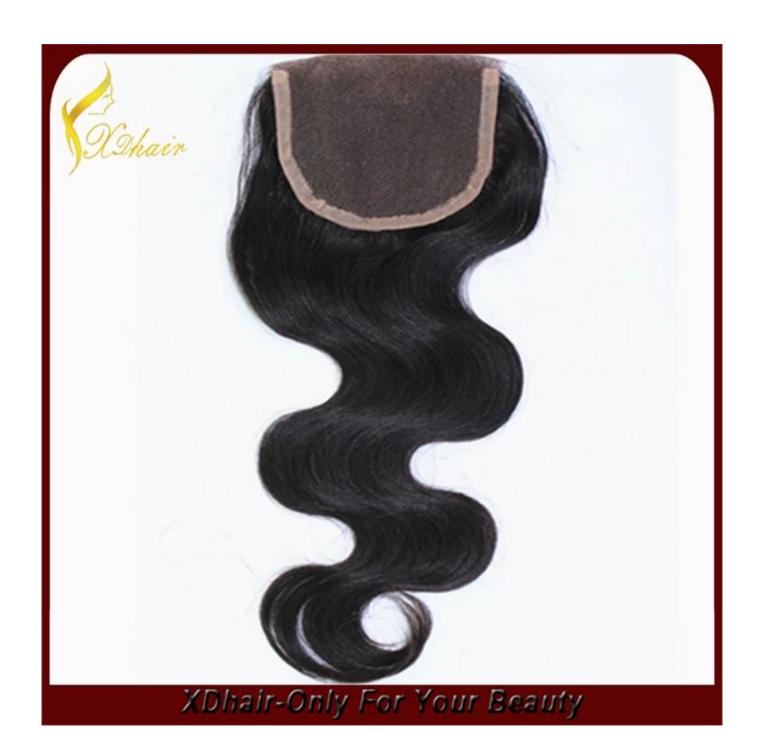

## How to wear

1. The closure is anways used with the hair west/weave together. At itst. Eye mark the area where you wish to place the closure. Divide your hair vertically to create a natural part line and proceed to neatly cornrow your hair to your comfort. For a blended part, leave out a portion of your own hair in which you will place over the part on the final step.

2. Weave up to the pre-determined invisible part area the hair weft/hair

3. Place the closure over center, making sure to align the Invisible Part's weaving wedge over the vertical hair part line. Sew-In/Glue tightly along the weaving wedge and then around the lace surrounding the pad to complete the look. Lastly, cut off the excess lace.

To finish, now, with a fabulous hair Part, style your hair to your desire.
Part blended with your own hair.