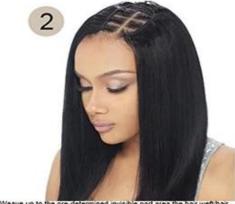

2. Weave up to the pre-determined invisible part area the hair weft/hair

3. Place the closure over center, making sure to align the Invisible Part's weaving wedge over the vertical hair part line. Sew-In/Glue tightly along the weaving wedge and then around the lace surrounding the pad to complete the look. Lastly, cut off the excess lace.