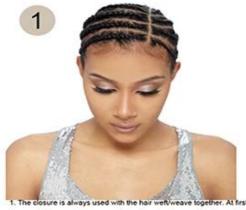

## How to wear

1. The closure is anways used with the hair west/weave together. At itst. Eye mark the area where you wish to place the closure. Divide your hair vertically to create a natural part line and proceed to neatly cornrow your hair to your comfort. For a blended part, leave out a portion of your own hair in which you will place over the part on the final step.