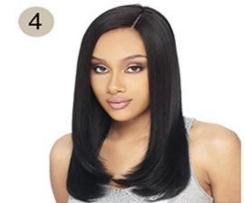

service,good reputation      |



XDhair-Only For Your Beauty













## How to wear



1. The closure is anways used with the hair west/weave together. At itst. Eye mark the area where you wish to place the closure. Divide your hair vertically to create a natural part line and proceed to neatly cornrow your hair to your comfort. For a blended part, leave out a portion of your own hair in which you will place over the part on the final step.



2. Weave up to the pre-determined invisible part area the hair weft/hair



3. Place the closure over center, making sure to align the Invisible Part's weaving wedge over the vertical hair part line. Sew-In/Glue tightly along the weaving wedge and then around the lace surrounding the pad to complete the look. Lastly, cut off the excess lace.



To finish, now, with a fabulous hair Part, style your hair to your desire.
Part blended with your own hair.

# XDhair-Only For Your Beauty

### **Color Chart:**



#### **Packaging & Shipping**



#### **Our Services**



#### **Company Information**

× × Burning Test:

Welcome feel free to contact me and glad for your visiting to our factory!