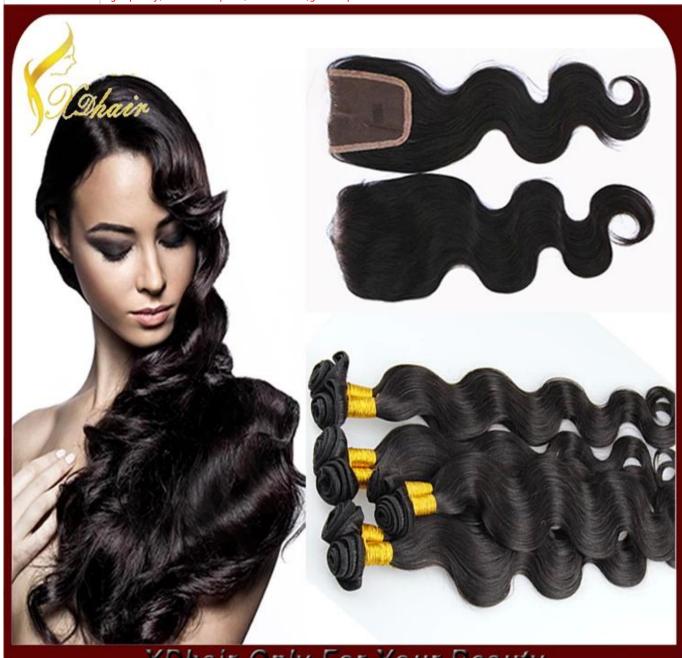

## How to wear

1. The closure is anways used with the hair west/weave together. At itst. Eye mark the area where you wish to place the closure. Divide your hair vertically to create a natural part line and proceed to neatly cornrow your hair to your comfort. For a blended part, leave out a portion of your own hair in which you will place over the part on the final step.

2. Weave up to the pre-determined invisible part area the hair weft/hair

3. Place the closure over center, making sure to align the Invisible Part's weaving wedge over the vertical hair part line. Sew-In/Glue tightly along the weaving wedge and then around the lace surrounding the pad to complete the look. Lastly, cut off the excess lace.

To finish, now, with a fabulous hair Part, style your hair to your desire.
Part blended with your own hair.