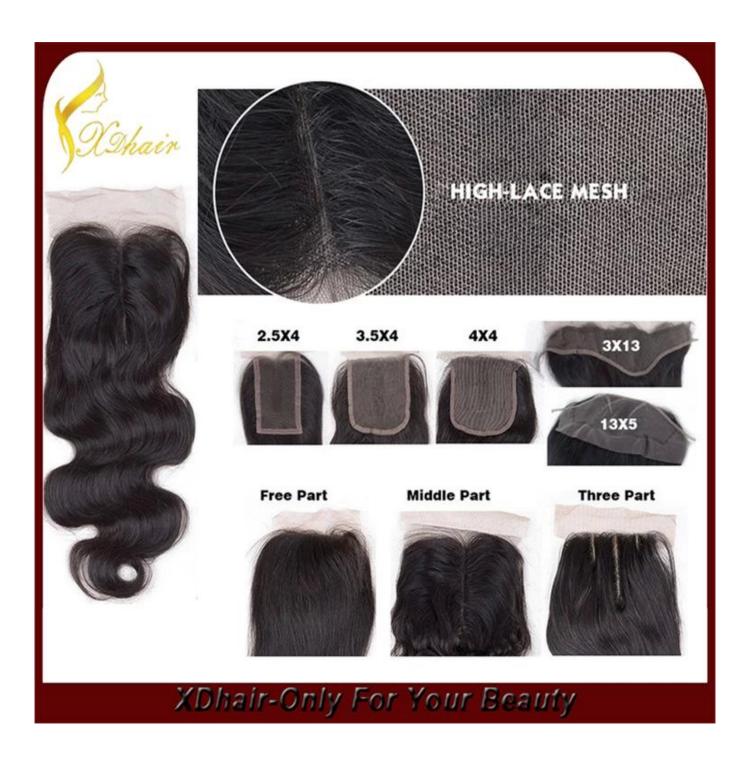

## Contact Us Right Now!!

jim@yameihair.com

+8615662659786

jimren1008

| High Quality , Low | est Price , Best Service . Good Reputaion                                                                                                                                                              |
|--------------------|--------------------------------------------------------------------------------------------------------------------------------------------------------------------------------------------------------|
| Hair Material      | 100% Indian virgin remy human hair                                                                                                                                                                     |
| Hair Grade         | AAAAA                                                                                                                                                                                                  |
| Hair Color         | 1#,1B#,2#,4#,6#,8#.10#,12#,14#,15#,16#,17#,18#,19#,20#pink,green,bule,red,purple, yellow and mix color according to your requirement. we also can fulfill your order according to tour own color ring. |
| Available Texture  | natural straight ,natural wave,body wave                                                                                                                                                               |
|                    | big curly,deep curly,kinky curly,water wave,French wave                                                                                                                                                |
|                    | loose curly,deep wave,ltalian wave,jerry curl,Afro curl,super wave                                                                                                                                     |
| Available length   | 8" 10" 12" 16" 18" 20" 22" 24" 26" 28" 30"                                                                                                                                                             |
| Weight             | 60 grams per piece generally                                                                                                                                                                           |
| Features           | 1.No chemical processed 2.Can be dyed and bleached 3.Full cutical aligned 4.Double drawn,well constructed 5.Can be ironed and restyle 6.Clean weft,no lice 7.Full head,tight and thick                 |
| Samples            | samples order is accepted                                                                                                                                                                              |