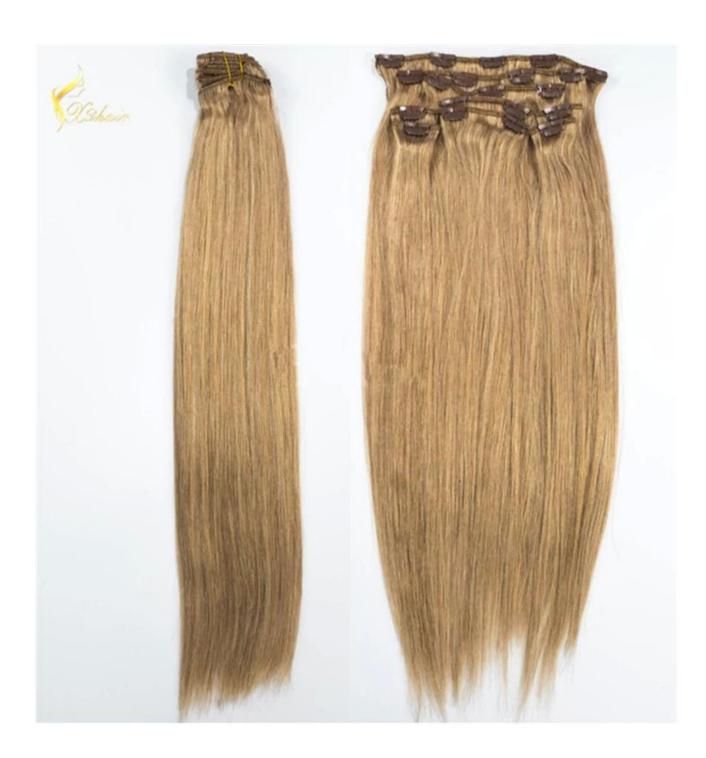

## × Product Description

| 100% Remy Hair, 100% Human Hair, hair extension |                                                                                                                                                                                                           |
|-------------------------------------------------|-----------------------------------------------------------------------------------------------------------------------------------------------------------------------------------------------------------|
| High Quality,                                   | Lowest Price , Best Service . Good Reputaion                                                                                                                                                              |
| ITEM                                            | SPECIFICATION                                                                                                                                                                                             |
| Supply Ability                                  | 3000pcs per month                                                                                                                                                                                         |
| MOQ                                             | 100pcs                                                                                                                                                                                                    |
| Delivery Time                                   | within two weeks                                                                                                                                                                                          |
| Hair Texture                                    | Remy hair, or 100% real cuticle human hair,                                                                                                                                                               |
| Material                                        | 100% remy / non remy human hair,such as European hair,Indain hair,Brazilian hair,Asia hair,etc.                                                                                                           |
| Length                                          | 8"-30"                                                                                                                                                                                                    |
| Hair Color                                      | 1#,1B#,2#,4#,6#,8#.10#,12#,14#,15#,16#,17#,18#,19#,20#pink,green,bule,red,purple,<br>yellow and mix color according to your requirement. we also can fulfill your order according to tour own color ring. |
| Style                                           | STW,BW,DW,WW,SW and natural wave                                                                                                                                                                          |
| Weight                                          | About 100 grams or as the customer request                                                                                                                                                                |
| Hair Style                                      | hair extension                                                                                                                                                                                            |
| FOB Price                                       | Please email us for more price                                                                                                                                                                            |
| Payment<br>Term                                 | T/T,Western Union, paypal                                                                                                                                                                                 |
| Shippment                                       | by air,ems, tnt,dhl ,ups                                                                                                                                                                                  |
| Package                                         | PVC packaging or we can package the goods as per customer requirement                                                                                                                                     |