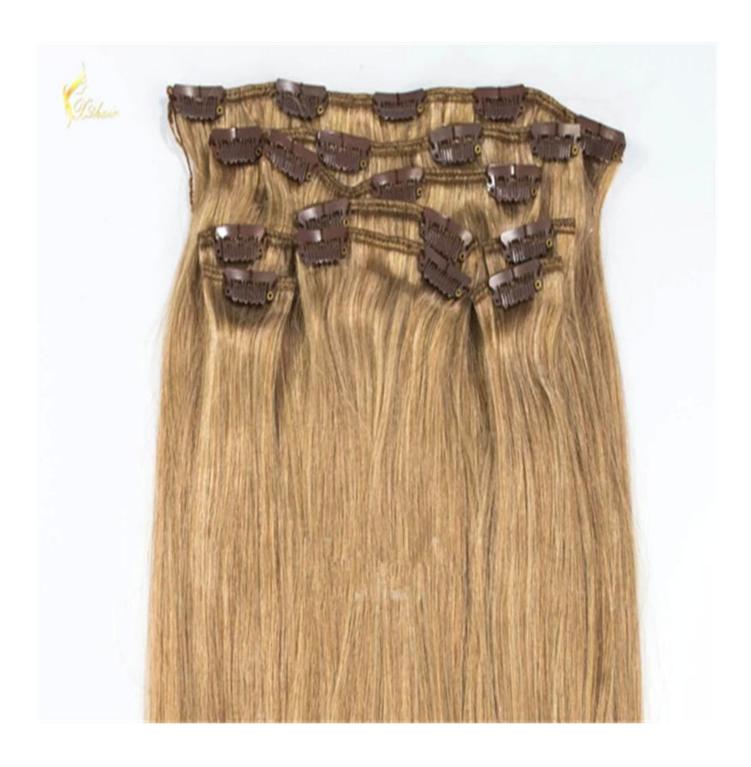

## × Product Description

| 100% Remy Hair, 100% Human Hair, hair extension |                                                                                                                                                                                                           |
|-------------------------------------------------|-----------------------------------------------------------------------------------------------------------------------------------------------------------------------------------------------------------|
| High Quality,                                   | Lowest Price , Best Service . Good Reputaion                                                                                                                                                              |
| ITEM                                            | SPECIFICATION                                                                                                                                                                                             |
| Supply Ability                                  | 3000pcs per month                                                                                                                                                                                         |
| MOQ                                             | 100pcs                                                                                                                                                                                                    |
| Delivery Time                                   | within two weeks                                                                                                                                                                                          |
| Hair Texture                                    | Remy hair, or 100% real cuticle human hair,                                                                                                                                                               |
| Material                                        | 100% remy / non remy human hair,such as European hair,Indain hair,Brazilian hair,Asia hair,etc.                                                                                                           |
| Length                                          | 8"-30"                                                                                                                                                                                                    |
| Hair Color                                      | 1#,1B#,2#,4#,6#,8#.10#,12#,14#,15#,16#,17#,18#,19#,20#pink,green,bule,red,purple,<br>yellow and mix color according to your requirement. we also can fulfill your order according to tour own color ring. |
| Style                                           | STW,BW,DW,WW,SW and natural wave                                                                                                                                                                          |
| Weight                                          | About 100 grams or as the customer request                                                                                                                                                                |
| Hair Style                                      | hair extension                                                                                                                                                                                            |
| FOB Price                                       | Please email us for more price                                                                                                                                                                            |
| Payment<br>Term                                 | T/T,Western Union, paypal                                                                                                                                                                                 |
| Shippment                                       | by air,ems, tnt,dhl ,ups                                                                                                                                                                                  |
| Package                                         | PVC packaging or we can package the goods as per customer requirement                                                                                                                                     |