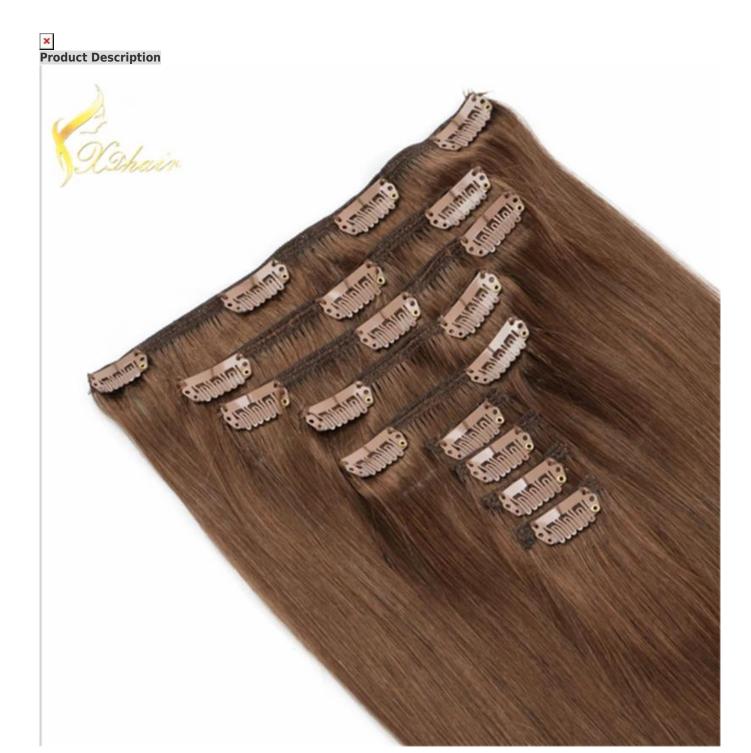

| 100% Remy Hair, 100% Human Hair, hair extension             |                                                                                                                                                                                                           |  |
|-------------------------------------------------------------|-----------------------------------------------------------------------------------------------------------------------------------------------------------------------------------------------------------|--|
| High Quality , Lowest Price , Best Service . Good Reputaion |                                                                                                                                                                                                           |  |
| ITEM                                                        | SPECIFICATION                                                                                                                                                                                             |  |
| Supply Ability                                              | 3000pcs per month                                                                                                                                                                                         |  |
| MOQ                                                         | 100pcs                                                                                                                                                                                                    |  |
| Delivery Time                                               | within two weeks                                                                                                                                                                                          |  |
| Hair Texture                                                | Remy hair, or 100% real cuticle human hair,                                                                                                                                                               |  |
| Material                                                    | 100% remy / non remy human hair,such as European hair,Indain hair,Brazilian hair,Asia hair,etc.                                                                                                           |  |
| Length                                                      | 8"-30"                                                                                                                                                                                                    |  |
| Hair Color                                                  | 1#,1B#,2#,4#,6#,8#.10#,12#,14#,15#,16#,17#,18#,19#,20#pink,green,bule,red,purple,<br>yellow and mix color according to your requirement. we also can fulfill your order according to tour own color ring. |  |
| Style                                                       | STW,BW,DW,WW,SW and natural wave                                                                                                                                                                          |  |
| Weight                                                      | About 100 grams or as the customer request                                                                                                                                                                |  |
| Hair Style                                                  | hair extension                                                                                                                                                                                            |  |

| FOB Price       | Please email us for more price                                        |
|-----------------|-----------------------------------------------------------------------|
| Payment<br>Term | T/T,Western Union, paypal                                             |
| Shippment       | by air,ems, tnt,dhl ,ups                                              |
| Package         | PVC packaging or we can package the goods as per customer requirement |