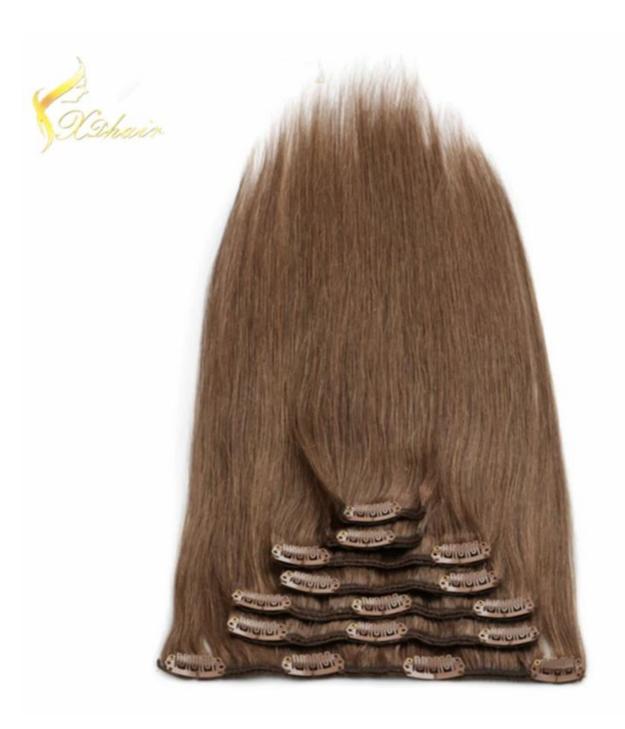

| 100% Remy Hair, 100% Human Hair, hair extension             |                                                                                                                                                                                                           |  |
|-------------------------------------------------------------|-----------------------------------------------------------------------------------------------------------------------------------------------------------------------------------------------------------|--|
| High Quality , Lowest Price , Best Service . Good Reputaion |                                                                                                                                                                                                           |  |
| ITEM                                                        | SPECIFICATION                                                                                                                                                                                             |  |
| Supply Ability                                              | 3000pcs per month                                                                                                                                                                                         |  |
| MOQ                                                         | 100pcs                                                                                                                                                                                                    |  |
| Delivery Time                                               | within two weeks                                                                                                                                                                                          |  |
| Hair Texture                                                | Remy hair, or 100% real cuticle human hair,                                                                                                                                                               |  |
| Material                                                    | 100% remy / non remy human hair,such as European hair,Indain hair,Brazilian hair,Asia hair,etc.                                                                                                           |  |
| Length                                                      | 8"-30"                                                                                                                                                                                                    |  |
| Hair Color                                                  | 1#,1B#,2#,4#,6#,8#.10#,12#,14#,15#,16#,17#,18#,19#,20#pink,green,bule,red,purple,<br>yellow and mix color according to your requirement. we also can fulfill your order according to tour own color ring. |  |
| Style                                                       | STW,BW,DW,WW,SW and natural wave                                                                                                                                                                          |  |
| Weight                                                      | About 100 grams or as the customer request                                                                                                                                                                |  |
| Hair Style                                                  | hair extension                                                                                                                                                                                            |  |

| FOB Price       | Please email us for more price                                        |
|-----------------|-----------------------------------------------------------------------|
| Payment<br>Term | T/T,Western Union, paypal                                             |
| Shippment       | by air,ems, tnt,dhl ,ups                                              |
| Package         | PVC packaging or we can package the goods as per customer requirement |