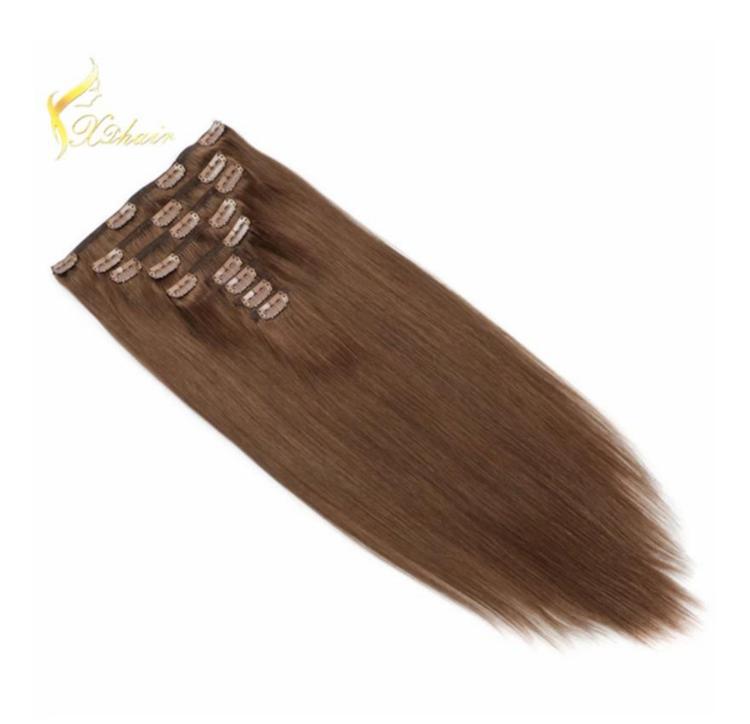

| 100% Remy Hair, 100% Human Hair, hair extension             |                                                                                                                                                                                                           |  |
|-------------------------------------------------------------|-----------------------------------------------------------------------------------------------------------------------------------------------------------------------------------------------------------|--|
| High Quality , Lowest Price , Best Service . Good Reputaion |                                                                                                                                                                                                           |  |
| ITEM                                                        | SPECIFICATION                                                                                                                                                                                             |  |
| Supply Ability                                              | 3000pcs per month                                                                                                                                                                                         |  |
| MOQ                                                         | 100pcs                                                                                                                                                                                                    |  |
| Delivery Time                                               | within two weeks                                                                                                                                                                                          |  |
| Hair Texture                                                | Remy hair, or 100% real cuticle human hair,                                                                                                                                                               |  |
| Material                                                    | 100% remy / non remy human hair,such as European hair,Indain hair,Brazilian hair,Asia hair,etc.                                                                                                           |  |
| Length                                                      | 8"-30"                                                                                                                                                                                                    |  |
| Hair Color                                                  | 1#,1B#,2#,4#,6#,8#.10#,12#,14#,15#,16#,17#,18#,19#,20#pink,green,bule,red,purple,<br>yellow and mix color according to your requirement. we also can fulfill your order according to tour own color ring. |  |
| Style                                                       | STW,BW,DW,WW,SW and natural wave                                                                                                                                                                          |  |
| Weight                                                      | About 100 grams or as the customer request                                                                                                                                                                |  |
| Hair Style                                                  | hair extension                                                                                                                                                                                            |  |