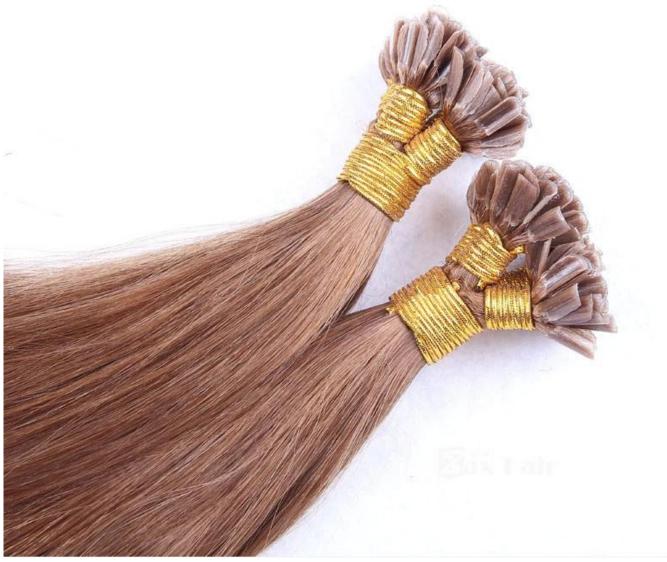

## Product Description

| cription                                                                                                                                                                                                  |
|-----------------------------------------------------------------------------------------------------------------------------------------------------------------------------------------------------------|
| air, 100% Human Hair, hair extension                                                                                                                                                                      |
| Lowest Price , Best Service . Good Reputaion                                                                                                                                                              |
| SPECIFICATION                                                                                                                                                                                             |
| 3000pcs per month                                                                                                                                                                                         |
| 100pcs                                                                                                                                                                                                    |
| within two weeks                                                                                                                                                                                          |
| Remy hair, or 100% real cuticle human hair,                                                                                                                                                               |
| 100% remy / non remy human hair,such as European hair,Indain hair,Brazilian hair,Asia hair,etc.                                                                                                           |
| 8"-30"                                                                                                                                                                                                    |
| 1#,1B#,2#,4#,6#,8#.10#,12#,14#,15#,16#,17#,18#,19#,20#pink,green,bule,red,purple,<br>yellow and mix color according to your requirement. we also can fulfill your order according to tour own color ring. |
| STW,BW,DW,WW,SW and natural wave                                                                                                                                                                          |
| About 100 grams or as the customer request                                                                                                                                                                |
| hair extension                                                                                                                                                                                            |
| Please email us for more price                                                                                                                                                                            |
| T/T,Western Union, paypal                                                                                                                                                                                 |
| by air,ems, tnt,dhl ,ups                                                                                                                                                                                  |
| PVC packaging or we can package the goods as per customer requirement                                                                                                                                     |
|                                                                                                                                                                                                           |