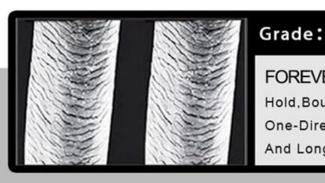

### Other HAIR

Non-Cuticles Hair, It Was Been Chemical Processed, Feel Silk But It Is Crisp And Dry, Easy To Tangle.