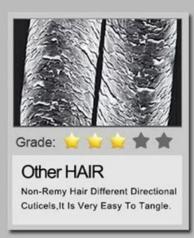

### Other HAIR

Non-Cuticles Hair, It Was Been Chemical Processed, Feel Silk But It Is Crisp And Dry, Easy To Tangle.