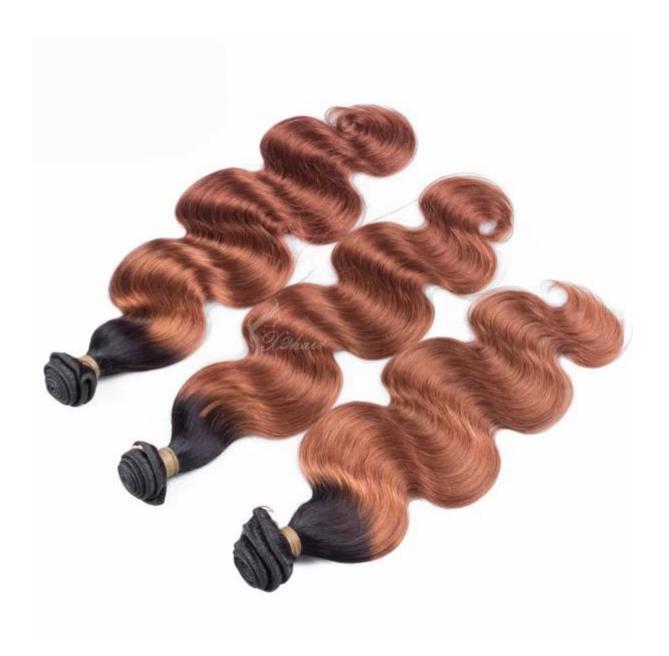

| Hair Material                                                                             | Indian hair                                                                                                                                                                                                                  |  |  |  |
|-------------------------------------------------------------------------------------------|------------------------------------------------------------------------------------------------------------------------------------------------------------------------------------------------------------------------------|--|--|--|
| Available<br>Texture                                                                      | Deep/Body wave, Candy curly, <u>Jerri</u> curly, <u>Kinky</u> curly,<br>Loose curly, Natural straight, Natural wave<br>Spring curly, Jerry curl                                                                              |  |  |  |
| Quality<br>Grade                                                                          | 8A Hair Weaving                                                                                                                                                                                                              |  |  |  |
| Color                                                                                     | <b>1B</b> .we accept 1#,2#,1B#,4#,6#,8#,12#,30#,33#,27#,613#,22# or customize                                                                                                                                                |  |  |  |
| Length                                                                                    | 8"-30"                                                                                                                                                                                                                       |  |  |  |
| Weight                                                                                    | 100g/pc,160g/pc,180g/pc,220g/pc or as your demand.                                                                                                                                                                           |  |  |  |
| Shipment                                                                                  | DHL / UPS / TNT etc                                                                                                                                                                                                          |  |  |  |
| Within 24 hours (in Stock) Delivery Time less 7 days for sample 15-20 days for above 10kg |                                                                                                                                                                                                                              |  |  |  |
| Payment                                                                                   | T/T, Western Union, MoneyGram, Paypal, Bank Transfer                                                                                                                                                                         |  |  |  |
| Main<br>Products                                                                          | Hair <u>Weaving</u> , Hair Bulk, <u>Tape</u> Hair Extension, <u>Pre-Bonded</u> Hair Extensions, <u>Clip</u> in Hair Extensions, <u>Wigs</u> , <u>Toupees</u> ,Lace <u>Closure</u> , <u>Flip</u> in Hair,Clip in <u>Bangs</u> |  |  |  |
| Package:                                                                                  | Custom packaging for hair extension                                                                                                                                                                                          |  |  |  |