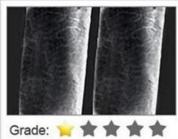

## Cuticles Hold And Aligned

FOREVER REMY HAIR

Hold, Bouncy & Shinny Bundles With One-Directional Cuticles, No Tangle And Long Time Wearing.