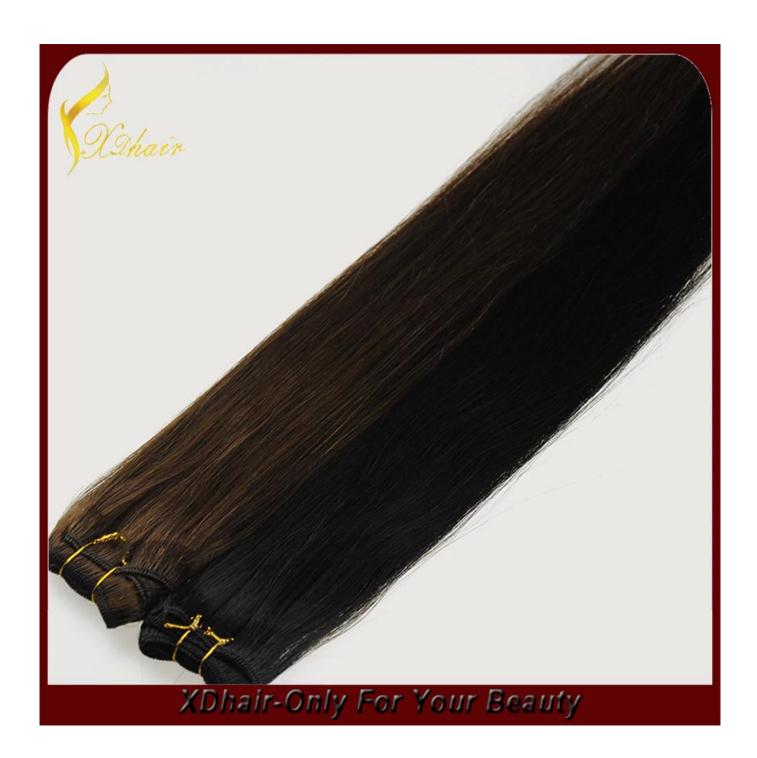

## Factory supply 100% 5A 20 inch virgin remy brazilian hair weft

| Material                        | 100% remy human hair without any synthetic or animal hair                                                                                                                                                                                              |
|---------------------------------|--------------------------------------------------------------------------------------------------------------------------------------------------------------------------------------------------------------------------------------------------------|
| Length                          | 10~30 inches(21~81cm) are available                                                                                                                                                                                                                    |
| Style                           | Silky Straight, Wave Body, Wave Deep, WaveYaki, Italy Wave<br>Super Weave ,Regular Weave , Silky Straight                                                                                                                                              |
| Color                           | Dark Color: 1#, 1B#, 2#, 4#, 6#, 8#, 10#, 12#, 14#, 30#, 33#, 99J# Light Color: 16#, 18#, 22#, 24#, 27#, 130#, 144#, 350#, 530#, 613#, orange, purple, pink, red, green, blue, bug, yellow. All colors are available We can also use your own charting |
| Hair Weight                     | 100 g per bundle                                                                                                                                                                                                                                       |
| Cardboard and Pvc<br>Bag Weight | According to the Length                                                                                                                                                                                                                                |
| Width of Weft                   | Any size as you wanted                                                                                                                                                                                                                                 |
| Packing                         | PP/PVC with cardboard                                                                                                                                                                                                                                  |
| Minimum order quantity (MOQ)    | 1kg/color                                                                                                                                                                                                                                              |
| Shipping                        | FedEx,UPS,EMS,DHL,TNT,by air, by sea                                                                                                                                                                                                                   |