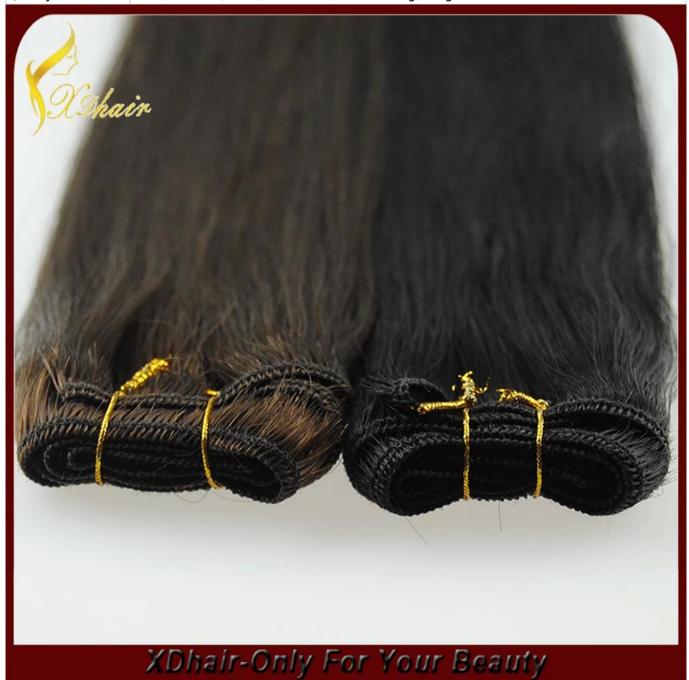

## Factory supply 100% 5A 20 inch virgin remy brazilian hair weft

| Material                        | 100% remy human hair without any synthetic or animal hair                                                                                                                                                                                              |
|---------------------------------|--------------------------------------------------------------------------------------------------------------------------------------------------------------------------------------------------------------------------------------------------------|
| Length                          | 10~30 inches(21~81cm) are available                                                                                                                                                                                                                    |
| Style                           | Silky Straight, Wave Body, Wave Deep, WaveYaki, Italy Wave<br>Super Weave ,Regular Weave , Silky Straight                                                                                                                                              |
| Color                           | Dark Color: 1#, 1B#, 2#, 4#, 6#, 8#, 10#, 12#, 14#, 30#, 33#, 99J# Light Color: 16#, 18#, 22#, 24#, 27#, 130#, 144#, 350#, 530#, 613#, orange, purple, pink, red, green, blue, bug, yellow. All colors are available We can also use your own charting |
| Hair Weight                     | 100 g per bundle                                                                                                                                                                                                                                       |
| Cardboard and Pvc<br>Bag Weight | According to the Length                                                                                                                                                                                                                                |
| Width of Weft                   | Any size as you wanted                                                                                                                                                                                                                                 |
| Packing                         | PP/PVC with cardboard                                                                                                                                                                                                                                  |
| Minimum order quantity (MOQ)    | 1kg/color                                                                                                                                                                                                                                              |
| Shipping                        | FedEx,UPS,EMS,DHL,TNT,by air, by sea                                                                                                                                                                                                                   |