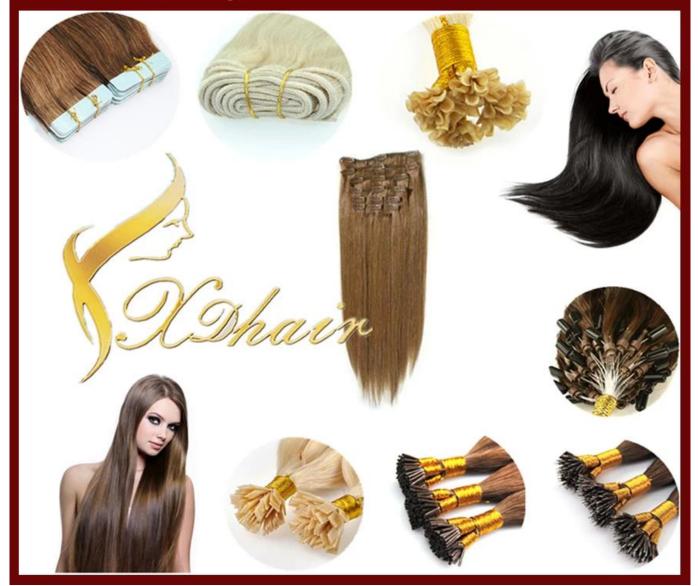

## **Products Description**

## Full Head 7pcs set 8"-30" Natural Tangle Free 30 Colors for choose Clip In 100% Brazilian Remy Human Real Hair Extensions

| Products                    | Virgin Remy Top Grade Double Drawn Wholesale Russian Hair                                                                                                                                                                                                                                                                     |
|-----------------------------|-------------------------------------------------------------------------------------------------------------------------------------------------------------------------------------------------------------------------------------------------------------------------------------------------------------------------------|
| Hair <mark>M</mark> aterial | Brazilian hair, Indian hair, Malaysian hair, Chinese hair, European hair, Peruvian hair, Mongolian hair, Egyptian hair, Cambodian hair,Russian hair,etc.                                                                                                                                                                      |
| Quality Grade               | Double Drawn, Single Drawn, Grade 5A/6A/7A/8A                                                                                                                                                                                                                                                                                 |
| Hair Grade                  | Virgin Remy Human Hair, Virgin Non-Remy Human Hair                                                                                                                                                                                                                                                                            |
| Style                       | Straight / Natural wave/curly / Deep Wave / Body Wave / Water Wave / Jerry Curl /Kinky Curly/Yaki/Loose Wave or as your demand                                                                                                                                                                                                |
| Color                       | <ol> <li>Dark color #1,#1B,#2,#3,#4,#6</li> <li>Medium color#8,#10,#12,#14,#16,#30,#33,#130,#350,#530,#99J,#144</li> <li>Light color#18,#20,#22,#24,#27,#27S,#60,613#,#120</li> <li>Bright colorORANGE,PINK,BURG,RED,YELLOW,PURPLE, Piano colors, ombre color, two tone colors, mix colors, Any color is available</li> </ol> |
| Length                      | 8 inch to 28 inch in stock.                                                                                                                                                                                                                                                                                                   |
| Weight                      | 100g/piece or as your demand.                                                                                                                                                                                                                                                                                                 |
| Payment                     | T/T, Western Union, MoneyGram, Paypal, Bank Transfer                                                                                                                                                                                                                                                                          |
| Main Products               | Hair Weaving, Hair Bulk, Tape Hair Extension, Pre-Bonded Hair Extensions, Clip in Hair<br>Extensions, Wigs, Toupees                                                                                                                                                                                                           |