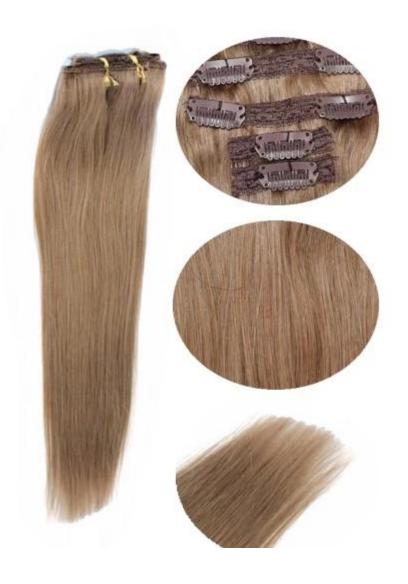

× Product Description

| 100% Remy Hair, 100% Human Hair, hair extension |                                                                                                                                                                                                           |  |
|-------------------------------------------------|-----------------------------------------------------------------------------------------------------------------------------------------------------------------------------------------------------------|--|
| High Quality,                                   | Lowest Price , Best Service . Good Reputaion                                                                                                                                                              |  |
| ITEM                                            | SPECIFICATION                                                                                                                                                                                             |  |
| Supply Ability                                  | 3000pcs per month                                                                                                                                                                                         |  |
| МОО                                             | 100pcs                                                                                                                                                                                                    |  |
| Delivery Time                                   | within two weeks                                                                                                                                                                                          |  |
| Hair Texture                                    | Remy hair, or 100% real cuticle human hair,                                                                                                                                                               |  |
| Material                                        | 100% remy / non remy human hair,such as European hair,Indain hair,Brazilian hair,Asia hair,etc.                                                                                                           |  |
| Length                                          | 8"-30"                                                                                                                                                                                                    |  |
| Hair Color                                      | 1#,1B#,2#,4#,6#,8#.10#,12#,14#,15#,16#,17#,18#,19#,20#pink,green,bule,red,purple,<br>yellow and mix color according to your requirement. we also can fulfill your order according to tour own color ring. |  |
| Style                                           | STW,BW,DW,WW,SW and natural wave                                                                                                                                                                          |  |
| Weight                                          | About 100 grams or as the customer request                                                                                                                                                                |  |
| Hair Style                                      | hair extension                                                                                                                                                                                            |  |
| FOB Price                                       | Please email us for more price                                                                                                                                                                            |  |
| Payment<br>Term                                 | T/T,Western Union, paypal                                                                                                                                                                                 |  |
| Shippment                                       | by air,ems, tnt,dhl ,ups                                                                                                                                                                                  |  |
| Package                                         | PVC packaging or we can package the goods as per customer requirement                                                                                                                                     |  |
|                                                 |                                                                                                                                                                                                           |  |