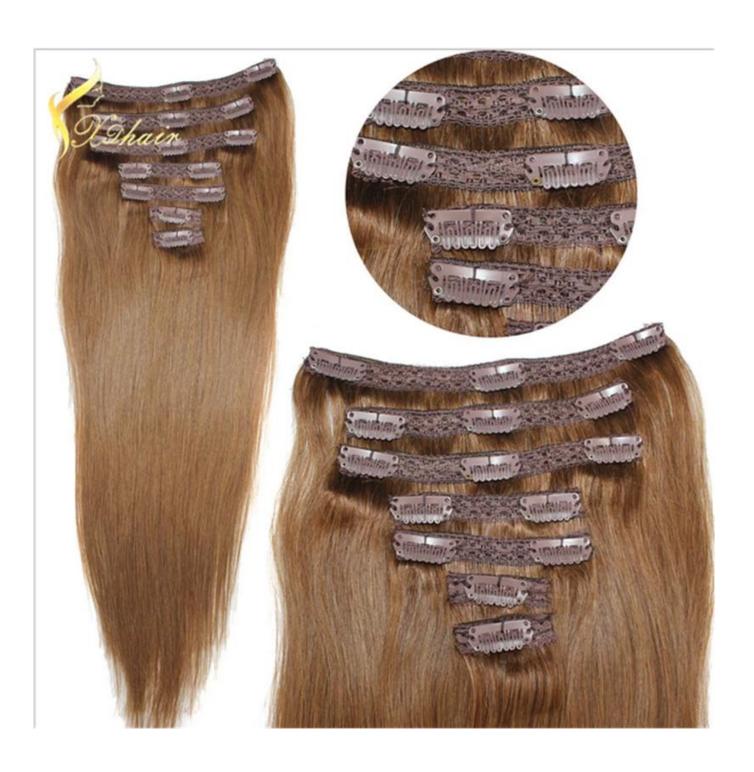

× Product Description

| 100% Remy Hair, 100% Human Hair, hair extension |                                                                                                                                                                                                           |  |
|-------------------------------------------------|-----------------------------------------------------------------------------------------------------------------------------------------------------------------------------------------------------------|--|
| High Quality,                                   | Lowest Price , Best Service . Good Reputaion                                                                                                                                                              |  |
| ITEM                                            | SPECIFICATION                                                                                                                                                                                             |  |
| Supply Ability                                  | 3000pcs per month                                                                                                                                                                                         |  |
| МОО                                             | 100pcs                                                                                                                                                                                                    |  |
| Delivery Time                                   | within two weeks                                                                                                                                                                                          |  |
| Hair Texture                                    | Remy hair, or 100% real cuticle human hair,                                                                                                                                                               |  |
| Material                                        | 100% remy / non remy human hair,such as European hair,Indain hair,Brazilian hair,Asia hair,etc.                                                                                                           |  |
| Length                                          | 8"-30"                                                                                                                                                                                                    |  |
| Hair Color                                      | 1#,1B#,2#,4#,6#,8#.10#,12#,14#,15#,16#,17#,18#,19#,20#pink,green,bule,red,purple,<br>yellow and mix color according to your requirement. we also can fulfill your order according to tour own color ring. |  |
| Style                                           | STW,BW,DW,WW,SW and natural wave                                                                                                                                                                          |  |
| Weight                                          | About 100 grams or as the customer request                                                                                                                                                                |  |
| Hair Style                                      | hair extension                                                                                                                                                                                            |  |
| FOB Price                                       | Please email us for more price                                                                                                                                                                            |  |
| Payment<br>Term                                 | T/T,Western Union, paypal                                                                                                                                                                                 |  |
| Shippment                                       | by air,ems, tnt,dhl ,ups                                                                                                                                                                                  |  |
| Package                                         | PVC packaging or we can package the goods as per customer requirement                                                                                                                                     |  |
|                                                 |                                                                                                                                                                                                           |  |