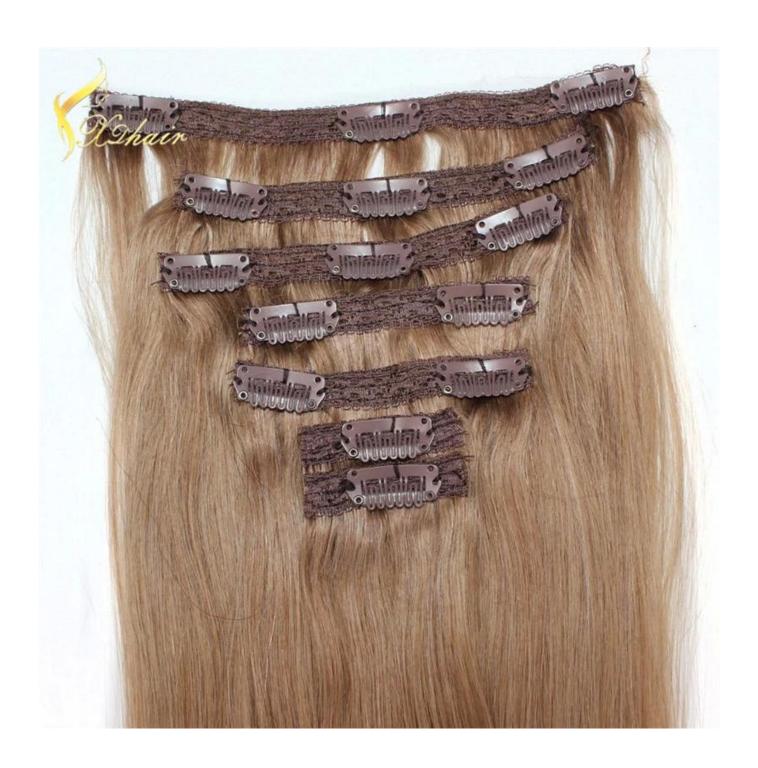

× Product Description

| 100% Remy Hair, 100% Human Hair, hair extension |                                                                                                                                                                                                           |  |
|-------------------------------------------------|-----------------------------------------------------------------------------------------------------------------------------------------------------------------------------------------------------------|--|
| High Quality,                                   | Lowest Price , Best Service . Good Reputaion                                                                                                                                                              |  |
| ITEM                                            | SPECIFICATION                                                                                                                                                                                             |  |
| Supply Ability                                  | 3000pcs per month                                                                                                                                                                                         |  |
| МОО                                             | 100pcs                                                                                                                                                                                                    |  |
| Delivery Time                                   | within two weeks                                                                                                                                                                                          |  |
| Hair Texture                                    | Remy hair, or 100% real cuticle human hair,                                                                                                                                                               |  |
| Material                                        | 100% remy / non remy human hair,such as European hair,Indain hair,Brazilian hair,Asia hair,etc.                                                                                                           |  |
| Length                                          | 8"-30"                                                                                                                                                                                                    |  |
| Hair Color                                      | 1#,1B#,2#,4#,6#,8#.10#,12#,14#,15#,16#,17#,18#,19#,20#pink,green,bule,red,purple,<br>yellow and mix color according to your requirement. we also can fulfill your order according to tour own color ring. |  |
| Style                                           | STW,BW,DW,WW,SW and natural wave                                                                                                                                                                          |  |
| Weight                                          | About 100 grams or as the customer request                                                                                                                                                                |  |
| Hair Style                                      | hair extension                                                                                                                                                                                            |  |
| FOB Price                                       | Please email us for more price                                                                                                                                                                            |  |
| Payment<br>Term                                 | T/T,Western Union, paypal                                                                                                                                                                                 |  |
| Shippment                                       | by air,ems, tnt,dhl ,ups                                                                                                                                                                                  |  |
| Package                                         | PVC packaging or we can package the goods as per customer requirement                                                                                                                                     |  |
|                                                 |                                                                                                                                                                                                           |  |