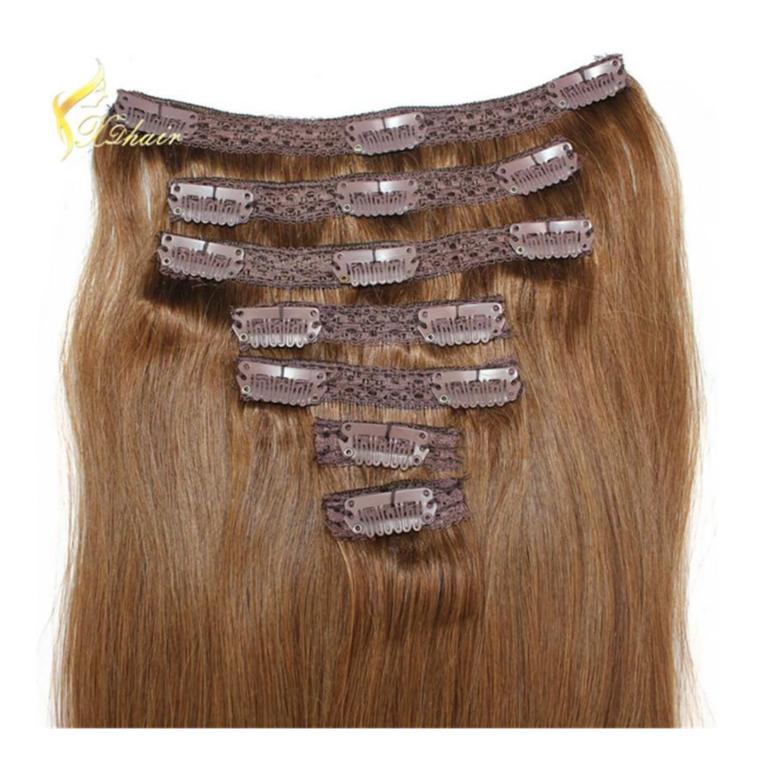

× Product Description

| 100% Remy Hair, 100% Human Hair, hair extension |                                                                                                                                                                                                           |  |
|-------------------------------------------------|-----------------------------------------------------------------------------------------------------------------------------------------------------------------------------------------------------------|--|
| High Quality,                                   | Lowest Price , Best Service . Good Reputaion                                                                                                                                                              |  |
| ITEM                                            | SPECIFICATION                                                                                                                                                                                             |  |
| Supply Ability                                  | 3000pcs per month                                                                                                                                                                                         |  |
| МОО                                             | 100pcs                                                                                                                                                                                                    |  |
| Delivery Time                                   | within two weeks                                                                                                                                                                                          |  |
| Hair Texture                                    | Remy hair, or 100% real cuticle human hair,                                                                                                                                                               |  |
| Material                                        | 100% remy / non remy human hair,such as European hair,Indain hair,Brazilian hair,Asia hair,etc.                                                                                                           |  |
| Length                                          | 8"-30"                                                                                                                                                                                                    |  |
| Hair Color                                      | 1#,1B#,2#,4#,6#,8#.10#,12#,14#,15#,16#,17#,18#,19#,20#pink,green,bule,red,purple,<br>yellow and mix color according to your requirement. we also can fulfill your order according to tour own color ring. |  |
| Style                                           | STW,BW,DW,WW,SW and natural wave                                                                                                                                                                          |  |
| Weight                                          | About 100 grams or as the customer request                                                                                                                                                                |  |
| Hair Style                                      | hair extension                                                                                                                                                                                            |  |
| FOB Price                                       | Please email us for more price                                                                                                                                                                            |  |
| Payment<br>Term                                 | T/T,Western Union, paypal                                                                                                                                                                                 |  |
| Shippment                                       | by air,ems, tnt,dhl ,ups                                                                                                                                                                                  |  |
| Package                                         | PVC packaging or we can package the goods as per customer requirement                                                                                                                                     |  |
|                                                 |                                                                                                                                                                                                           |  |