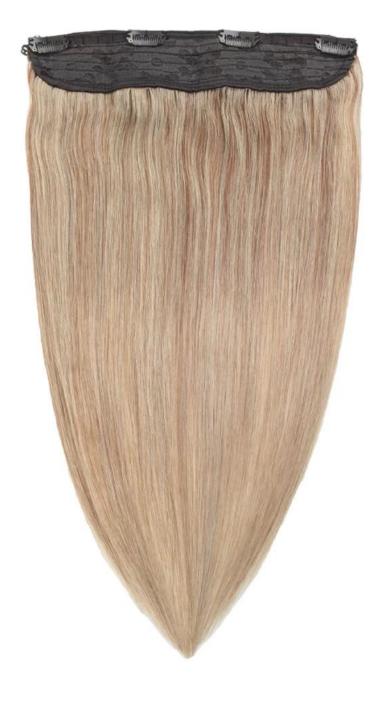

## **Product Description**

| Туре           | 100% virgin remy human hair, Flip in hair, Halo hair                                                                                                                                                                                                                               |
|----------------|------------------------------------------------------------------------------------------------------------------------------------------------------------------------------------------------------------------------------------------------------------------------------------|
| Materials      | 100% Remy hair                                                                                                                                                                                                                                                                     |
| Quality grade  | GradeAAAAA, AAAAAA, single drawn , double drown                                                                                                                                                                                                                                    |
| Specifications | 100% virgin human hair. With lace in top                                                                                                                                                                                                                                           |
| Length         | 10"-30" are available                                                                                                                                                                                                                                                              |
| Style          | Silky straight /body wave/ curly/ natural wavy or as your demand                                                                                                                                                                                                                   |
| Weight         | 100g 120g 140g 160g /pack as your requirement                                                                                                                                                                                                                                      |
| Color          | Dark color #1,#1B,#2,#3,#4, #4b, #5 ,#6,#7a<br>Medium color#7b,#8,#10,#12,#14,#16,#30,#33,#130,#350,#99J,<br>Light color#18,#20,#22,#24,#27,#60,#613,<br>Bright colorORANGE,PINK,BURG,RED,YELLOW,PURPLE, BLUE,GREEN<br>Piano Color, Two Tone, Mix Colors, Any colors are available |
| Quantity       | 100,000pcs per month                                                                                                                                                                                                                                                               |
| Shipment       | DHL, UPS, Fedex, TNT or by Air Freight                                                                                                                                                                                                                                             |
| Shipping time  | 3-10 days after payment                                                                                                                                                                                                                                                            |
| Packing        | Inner packing Nice card in PP / PVC bag<br>Outer packingstandard export carton.<br>We provide customized logo packagings.                                                                                                                                                          |
| Payment        | T/T, Western union, Moneygram, PayPal, L/C                                                                                                                                                                                                                                         |
| MOQ            | 1 sets for sample                                                                                                                                                                                                                                                                  |
| Advantage:     | Factory wholesale price; Good quality; soft, tangle free,no shedding                                                                                                                                                                                                               |