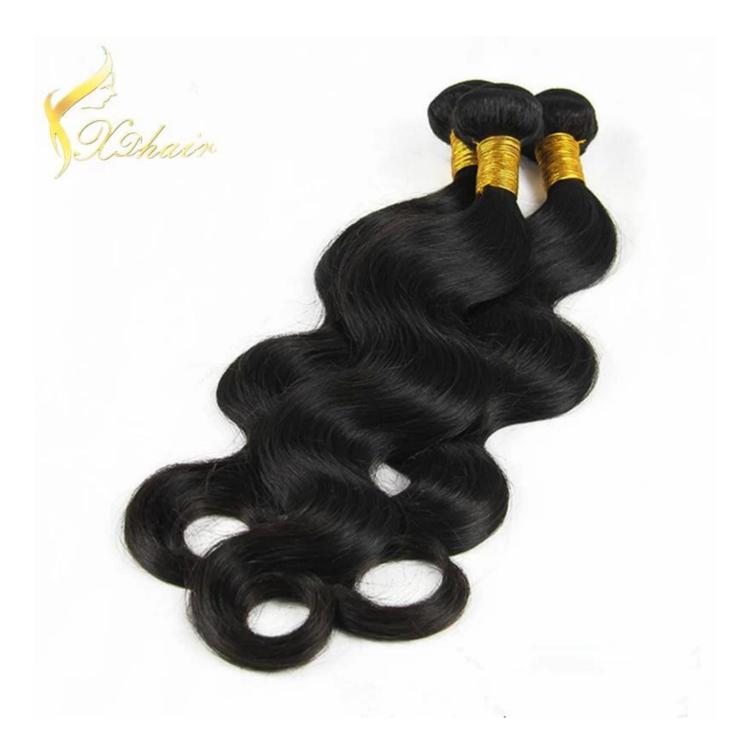

## **Product Description**

| 100% Remy H     | air, 100% Human Hair, hair extension                                                                                                                                                                     |
|-----------------|----------------------------------------------------------------------------------------------------------------------------------------------------------------------------------------------------------|
|                 | Lowest Price , Best Service . Good Reputaion                                                                                                                                                             |
| ITEM            | SPECIFICATION                                                                                                                                                                                            |
| Supply Ability  | 3000pcs per month                                                                                                                                                                                        |
| MOQ             | 100pcs                                                                                                                                                                                                   |
| Delivery Time   | within two weeks                                                                                                                                                                                         |
| Hair Texture    | Remy hair, or 100% real cuticle human hair,                                                                                                                                                              |
| Material        | 100% remy / non remy human hair,such as European hair,Indain hair,Brazilian hair,Asia hair,etc.                                                                                                          |
| Length          | 8"-30"                                                                                                                                                                                                   |
| Hair Color      | 1#,1B#,2#,4#,6#,8#.10#,12#,14#,15#,16#,17#,18#,19#,20#pink,green,bule,red,purple,<br>yellow and mix color according to your requirement. we also can fulfill your order according to tour own color ring |
| Style           | STW,BW,DW,WW,SW and natural wave                                                                                                                                                                         |
| Weight          | About 100 grams or as the customer request                                                                                                                                                               |
| Hair Style      | hair extension                                                                                                                                                                                           |
| FOB Price       | Please email us for more price                                                                                                                                                                           |
| Payment<br>Term | T/T,Western Union, paypal                                                                                                                                                                                |
| Shippment       | by air,ems, tnt,dhl ,ups                                                                                                                                                                                 |
| Package         | PVC packaging or we can package the goods as per customer requirement                                                                                                                                    |