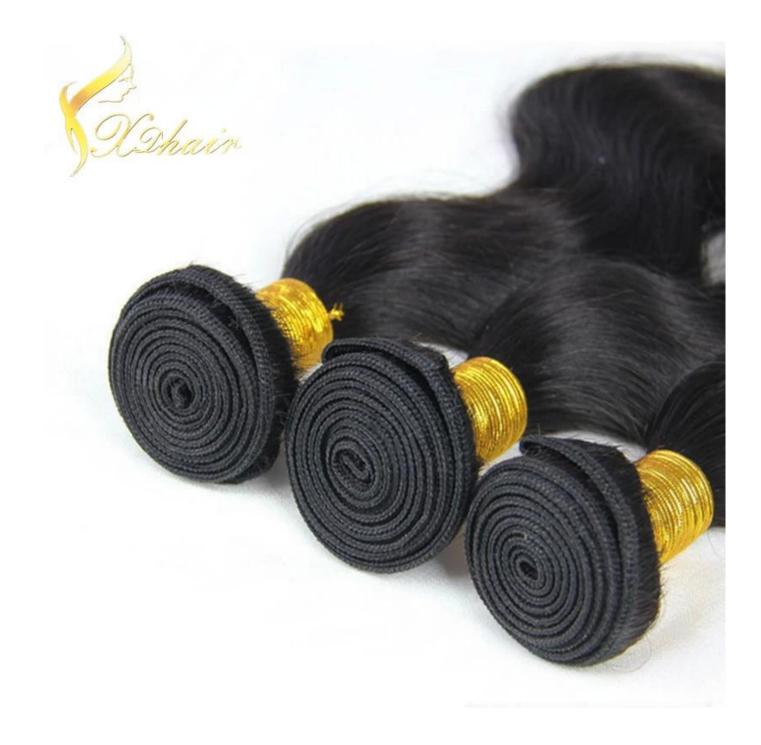

## **Product Description**

| 100% Remy H     | air, 100% Human Hair, hair extension                                                                                                                                                                     |
|-----------------|----------------------------------------------------------------------------------------------------------------------------------------------------------------------------------------------------------|
|                 | Lowest Price , Best Service . Good Reputaion                                                                                                                                                             |
| ITEM            | SPECIFICATION                                                                                                                                                                                            |
| Supply Ability  | 3000pcs per month                                                                                                                                                                                        |
| MOQ             | 100pcs                                                                                                                                                                                                   |
| Delivery Time   | within two weeks                                                                                                                                                                                         |
| Hair Texture    | Remy hair, or 100% real cuticle human hair,                                                                                                                                                              |
| Material        | 100% remy / non remy human hair,such as European hair,Indain hair,Brazilian hair,Asia hair,etc.                                                                                                          |
| Length          | 8"-30"                                                                                                                                                                                                   |
| Hair Color      | 1#,1B#,2#,4#,6#,8#.10#,12#,14#,15#,16#,17#,18#,19#,20#pink,green,bule,red,purple,<br>yellow and mix color according to your requirement. we also can fulfill your order according to tour own color ring |
| Style           | STW,BW,DW,WW,SW and natural wave                                                                                                                                                                         |
| Weight          | About 100 grams or as the customer request                                                                                                                                                               |
| Hair Style      | hair extension                                                                                                                                                                                           |
| FOB Price       | Please email us for more price                                                                                                                                                                           |
| Payment<br>Term | T/T,Western Union, paypal                                                                                                                                                                                |
| Shippment       | by air,ems, tnt,dhl ,ups                                                                                                                                                                                 |
| Package         | PVC packaging or we can package the goods as per customer requirement                                                                                                                                    |