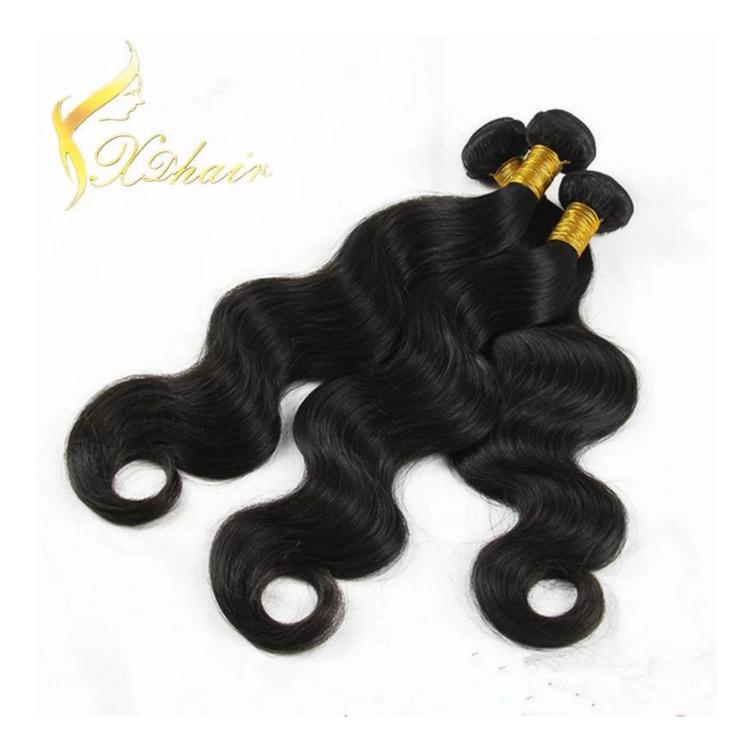

## **Product Description**

| 100% Remy H     | air, 100% Human Hair, hair extension                                                                                                                                                                     |
|-----------------|----------------------------------------------------------------------------------------------------------------------------------------------------------------------------------------------------------|
|                 | Lowest Price , Best Service . Good Reputaion                                                                                                                                                             |
| ITEM            | SPECIFICATION                                                                                                                                                                                            |
| Supply Ability  | 3000pcs per month                                                                                                                                                                                        |
| MOQ             | 100pcs                                                                                                                                                                                                   |
| Delivery Time   | within two weeks                                                                                                                                                                                         |
| Hair Texture    | Remy hair, or 100% real cuticle human hair,                                                                                                                                                              |
| Material        | 100% remy / non remy human hair,such as European hair,Indain hair,Brazilian hair,Asia hair,etc.                                                                                                          |
| Length          | 8"-30"                                                                                                                                                                                                   |
| Hair Color      | 1#,1B#,2#,4#,6#,8#.10#,12#,14#,15#,16#,17#,18#,19#,20#pink,green,bule,red,purple,<br>yellow and mix color according to your requirement. we also can fulfill your order according to tour own color ring |
| Style           | STW,BW,DW,WW,SW and natural wave                                                                                                                                                                         |
| Weight          | About 100 grams or as the customer request                                                                                                                                                               |
| Hair Style      | hair extension                                                                                                                                                                                           |
| FOB Price       | Please email us for more price                                                                                                                                                                           |
| Payment<br>Term | T/T,Western Union, paypal                                                                                                                                                                                |
| Shippment       | by air,ems, tnt,dhl ,ups                                                                                                                                                                                 |
| Package         | PVC packaging or we can package the goods as per customer requirement                                                                                                                                    |