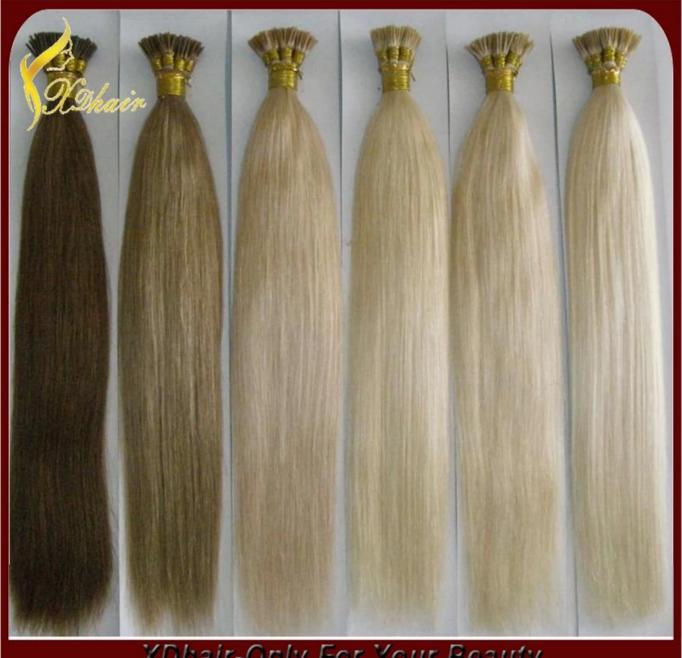

| Products      | i tip hair extension                                                                                                                                                                                                                                                                       |  |  |  |
|---------------|--------------------------------------------------------------------------------------------------------------------------------------------------------------------------------------------------------------------------------------------------------------------------------------------|--|--|--|
| Hair Material | Brazilian hair, Indian hair, Malaysian hair, Chinese hair, European hair, Peruvian hair, Mongolian hair, Egyptian hair, Cambodian hair,Russian hair,etc.                                                                                                                                   |  |  |  |
| Quality Grade | Double Drawn, Single Drawn, Grade 5A/6A/7A/8A                                                                                                                                                                                                                                              |  |  |  |
| Hair Grade    | Virgin Remy Human Hair, Virgin Non-Remy Human Hair                                                                                                                                                                                                                                         |  |  |  |
| Style         | Straight / Natural wave/curly / Deep Wave / Body Wave / Water Wave / Jerry Curl /Kinky Curly/Yaki/Loose Wave or as your demand                                                                                                                                                             |  |  |  |
| Color         | 1) Dark color #1,#1B,#2,#3,#4,#6 2) Medium color#8,#10,#12,#14,#16,#30,#33,#130,#350,#530,#99J,#144 3) Light color#18,#20,#22,#24,#27,#27S,#60,613#,#120 4) Bright colorORANGE,PINK,BURG,RED,YELLOW,PURPLE, Piano colors, ombre color, two tone colors, mix colors, Any color is available |  |  |  |
| Length        | 8 inch to 28 inch in stock.                                                                                                                                                                                                                                                                |  |  |  |
| Weight        | 100g/piece or as your demand.                                                                                                                                                                                                                                                              |  |  |  |
| Payment       | T/T, Western Union, MoneyGram, Paypal, Bank Transfer                                                                                                                                                                                                                                       |  |  |  |
| Main Products | Hair Weaving, Hair Bulk, Tape Hair Extension, Pre-Bonded Hair Extensions, Clip in Hair Extensions, Wigs, Toupees                                                                                                                                                                           |  |  |  |