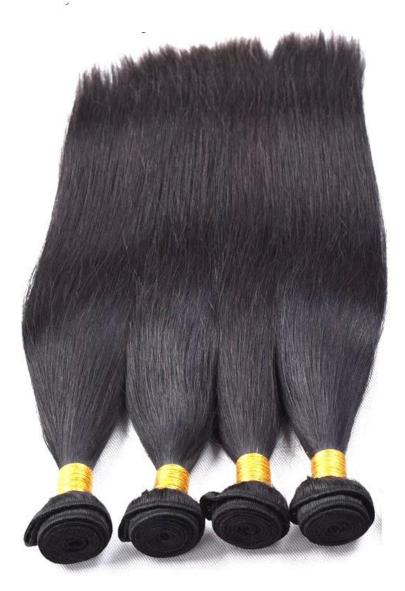

## High quality raw unprocessed grade 8a virgin raw unprocesse hair weft indian

| <ul> <li>Hair material</li> </ul>  | <ul> <li>100% indian human hair, without any chemical process</li> </ul>                                           |
|------------------------------------|--------------------------------------------------------------------------------------------------------------------|
| Hair length                        | • 10"-32"                                                                                                          |
| • Hair color                       | color 1                                                                                                            |
| Hair texture                       | • straight hair                                                                                                    |
| Features                           | <ul> <li>very soft,good hand feeling,very clean,No lice or nits</li> <li>100% Tangle Free ,No Shedding,</li> </ul> |
| <ul> <li>Item weight</li> </ul>    | 100gram per pack in usual                                                                                          |
| <ul> <li>Delivery time</li> </ul>  | <ul> <li>in stock items within 1 day</li> <li>custom made within 3-5days.</li> </ul>                               |
| Payment                            | T/T, L/C, Money Gram, Western Union, Paypal,etc.                                                                   |
| Ship carrier                       | Mainly DHL, UPS, EMS,                                                                                              |
| <ul> <li>Packaging list</li> </ul> | <ul> <li>pp/pvc bag or according to your requirements</li> </ul>                                                   |
|                                    |                                                                                                                    |