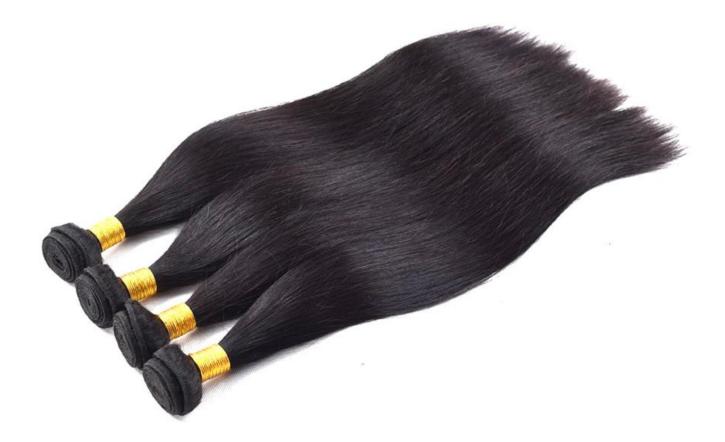

## High quality raw unprocessed grade 8a virgin raw unprocesse hair weft indian

| <ul> <li>Hair material</li> </ul>  | <ul> <li>100% indian human hair, without any chemical process</li> </ul>                                           |
|------------------------------------|--------------------------------------------------------------------------------------------------------------------|
| Hair length                        | • 10"-32"                                                                                                          |
| • Hair color                       | color 1                                                                                                            |
| Hair texture                       | • straight hair                                                                                                    |
| Features                           | <ul> <li>very soft,good hand feeling,very clean,No lice or nits</li> <li>100% Tangle Free ,No Shedding,</li> </ul> |
| <ul> <li>Item weight</li> </ul>    | 100gram per pack in usual                                                                                          |
| <ul> <li>Delivery time</li> </ul>  | <ul> <li>in stock items within 1 day</li> <li>custom made within 3-5days.</li> </ul>                               |
| Payment                            | T/T, L/C, Money Gram, Western Union, Paypal,etc.                                                                   |
| Ship carrier                       | Mainly DHL, UPS, EMS,                                                                                              |
| <ul> <li>Packaging list</li> </ul> | <ul> <li>pp/pvc bag or according to your requirements</li> </ul>                                                   |
|                                    |                                                                                                                    |