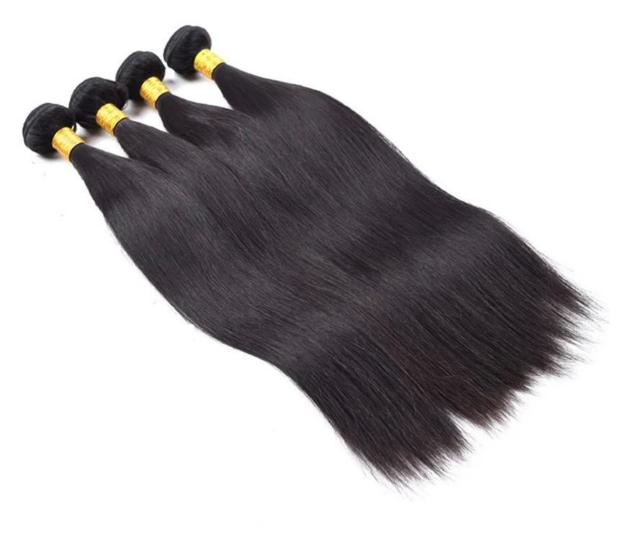

## High quality raw unprocessed grade 8a virgin raw unprocesse hair weft indian

| <ul> <li>Hair material</li> </ul>  | <ul> <li>100% indian human hair, without any chemical process</li> </ul>                                           |
|------------------------------------|--------------------------------------------------------------------------------------------------------------------|
| Hair length                        | • 10"-32"                                                                                                          |
| • Hair color                       | color 1                                                                                                            |
| Hair texture                       | • straight hair                                                                                                    |
| Features                           | <ul> <li>very soft,good hand feeling,very clean,No lice or nits</li> <li>100% Tangle Free ,No Shedding,</li> </ul> |
| <ul> <li>Item weight</li> </ul>    | 100gram per pack in usual                                                                                          |
| <ul> <li>Delivery time</li> </ul>  | <ul> <li>in stock items within 1 day</li> <li>custom made within 3-5days.</li> </ul>                               |
| Payment                            | T/T, L/C, Money Gram, Western Union, Paypal,etc.                                                                   |
| Ship carrier                       | Mainly DHL, UPS, EMS,                                                                                              |
| <ul> <li>Packaging list</li> </ul> | <ul> <li>pp/pvc bag or according to your requirements</li> </ul>                                                   |
|                                    |                                                                                                                    |