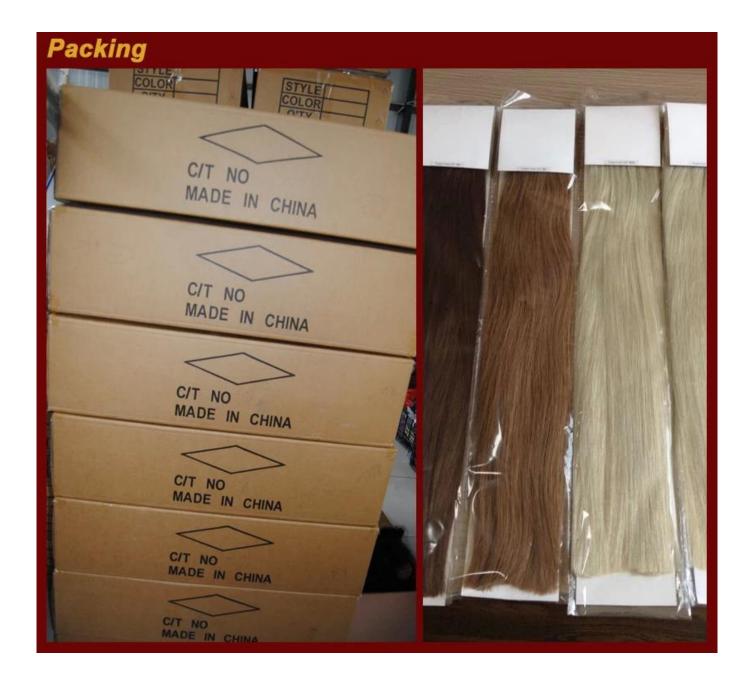

## Hot Cheap 6a grade human remy double drawn no tangle no shedding pre bonded hair extension human

| Place of origin  Grade  AAA  Length  8", 10", 12", 14", 16", 18", 20", 22", 24", 26", 28", 30", and longer.  Weight  0.4g,0.5g,0.6g,0.7g,0.8g,0.9g,1g and as request  Hair Color  -basic colors: #1, #1B, #2, #3, #4, #5, #6, #8, #10, #30, #33  -light colors: #12, #14, #16, #18, #22, #24, #27, #613, #60  -fancy color: #red, #pink, #blue, #purple, #green, #yellow, #99J,#  #135, #350,#530,#burg, mixed color, two tone color, three tone color produce on the provided color chart.  Hair Style  Silky straight, yaki, body wave, deep wave, water wave, French wave                                  |        |
|---------------------------------------------------------------------------------------------------------------------------------------------------------------------------------------------------------------------------------------------------------------------------------------------------------------------------------------------------------------------------------------------------------------------------------------------------------------------------------------------------------------------------------------------------------------------------------------------------------------|--------|
| Length       8", 10", 12", 14", 16", 18", 20", 22", 24", 26", 28", 30", and longer.         Weight       0.4g,0.5g,0.6g,0.7g,0.8g,0.9g,1g and as request         Hair Color       -basic colors: #1, #1B, #2, #3, #4, #5, #6, #8, #10, #30, #33         -light colors: #12, #14, #16, #18, #22, #24, #27, #613, #60         -fancy color: #red, #pink, #blue, #purple, #green, #yellow, #99J,#         #135, #350,#530,#burg, mixed color, two tone color, three tone color produce on the provided color chart.         Hair Style       Silky straight, yaki, body wave, deep wave, water wave, French wave |        |
| Weight 0.4g,0.5g,0.6g,0.7g,0.8g,0.9g,1g and as request  Hair Color basic colors: #1, #1B, #2, #3, #4, #5, #6, #8, #10, #30, #33  -light colors: #12, #14, #16, #18, #22, #24, #27, #613, #60  -fancy color: #red, #pink, #blue, #purple, #green, #yellow, #99J,#  #135, #350,#530,#burg, mixed color, two tone color, three tone color produce on the provided color chart.  Hair Style Silky straight, yaki, body wave, deep wave, water wave, French wave                                                                                                                                                   |        |
| Hair Color  -basic colors: #1, #1B, #2, #3, #4, #5, #6, #8, #10, #30, #33  -light colors: #12, #14, #16, #18, #22, #24, #27, #613, #60  -fancy color: #red, #pink, #blue, #purple, #green, #yellow, #99J,#  #135, #350,#530,#burg, mixed color, two tone color, three tone color produce on the provided color chart.  Hair Style  Silky straight, yaki, body wave, deep wave, water wave, French wave                                                                                                                                                                                                        |        |
| -light colors: #12, #14, #16, #18, #22, #24, #27, #613, #60 -fancy color: #red, #pink, #blue, #purple, #green, #yellow, #99J,# #135, #350,#530,#burg, mixed color, two tone color, three tone col or produce on the provided color chart.  Hair Style Silky straight, yaki, body wave, deep wave, water wave, French wave                                                                                                                                                                                                                                                                                     |        |
|                                                                                                                                                                                                                                                                                                                                                                                                                                                                                                                                                                                                               |        |
| Italian wave, jerry curl, afro curl, super wave, etc.                                                                                                                                                                                                                                                                                                                                                                                                                                                                                                                                                         | ,      |
| Packaging  One piece per bag, or as request.  Inner packing: white card + PP/PVC bag,  Outer packing: standard export carton, we can also do customers' lab packaging according to the detailed specifications.                                                                                                                                                                                                                                                                                                                                                                                               | oeling |
| Shipping -Express: DHL, UPS, FEDEX, TNT, EMS -AIR/SEA for big amount                                                                                                                                                                                                                                                                                                                                                                                                                                                                                                                                          |        |
| Payment T/T in advance, L/C at sight, Western Union                                                                                                                                                                                                                                                                                                                                                                                                                                                                                                                                                           |        |
| MOQ 1000 strands per spec                                                                                                                                                                                                                                                                                                                                                                                                                                                                                                                                                                                     |        |
| Delivery 3-10 days after the receipt of the payment                                                                                                                                                                                                                                                                                                                                                                                                                                                                                                                                                           |        |