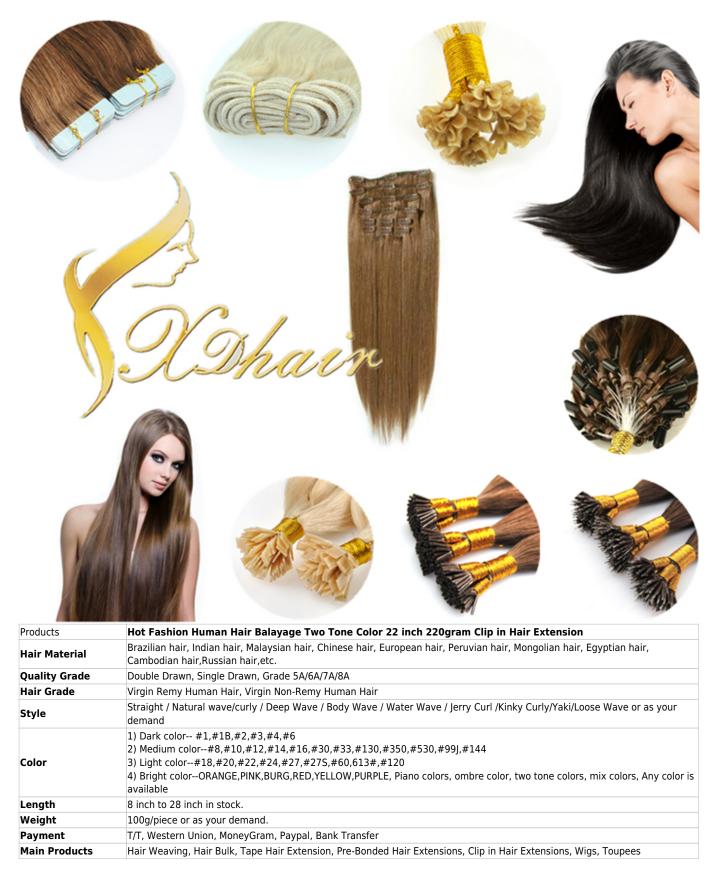

# Hot Fashion Human Hair Balayage Two Tone Color 22 inch 220gram Clip in Hair Extension

**Product Description** 