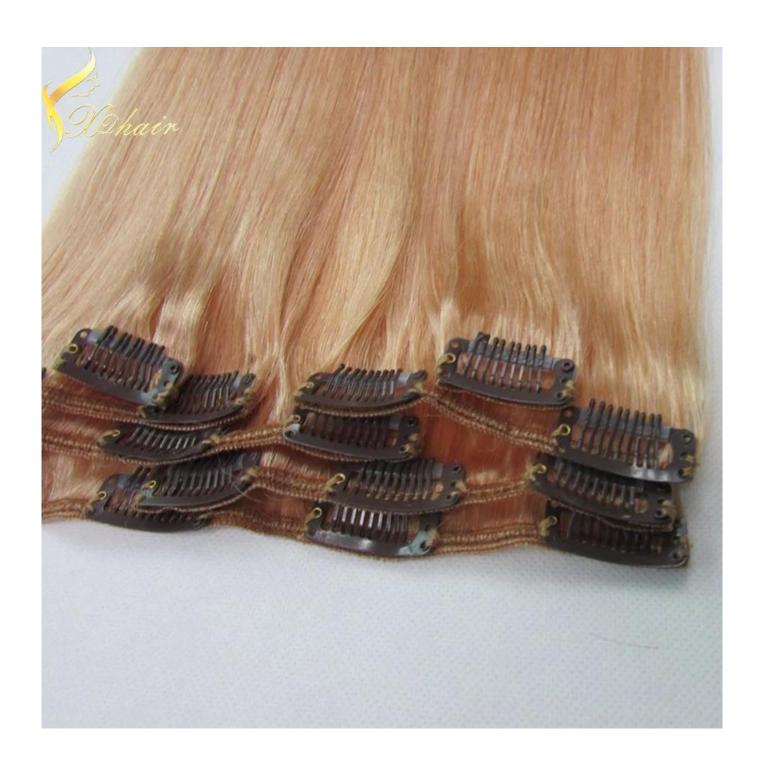

## $\begin{tabular}{ll} Hot Sell Remy Human Hair Extension 8-30 inch Sample Order Accept Blond Color Clip in Brazilian Hair \\ \end{tabular}$

| We'd like to show the details of the wefts in this list once more. |                                                                                                                                                    |
|--------------------------------------------------------------------|----------------------------------------------------------------------------------------------------------------------------------------------------|
| Hair                                                               | 100% Indian remy, 100% Chinese remy, 100% Chinese virgin, 100% Indian virgin, 100% Malaysian virgin, 100% Brazilian virgin,100%                    |
| material:                                                          | Mongolian virgin are available. We can produce the wefts with any type of human hair as you require.                                               |
|                                                                    | Silky Straight; Natural Straight; Yaki Straight; Light Yaki; Body Wave;Super wave; Water Wave; Natural Wavy; Curly; Deep Curl; Spiral Curl;        |
| pattern:                                                           | Kinky Straight; Afro curl;Jerry curl; Light Curl;Kinky Curl etc. You could ask for the style list.                                                 |
| Hair                                                               | Naturalcolor, #1, #1b, #2, #3, #4, #6, #8, #9, #10, #12, #14, #16, #18, #20, #22, #24, #25, #27, #27a, #30, #33, #35, #60, #144, #350, #118, #613, |
| color:                                                             | Mixed color                                                                                                                                        |
| Stock:                                                             | more than 1000 pieces,; Welcome to ask for the stock list to get more details                                                                      |
| Delivery:                                                          | Custom order:3 business days; Stock order:2 business days                                                                                          |
| Weight                                                             | 100g/pack; 112g/pack, as custom order                                                                                                              |