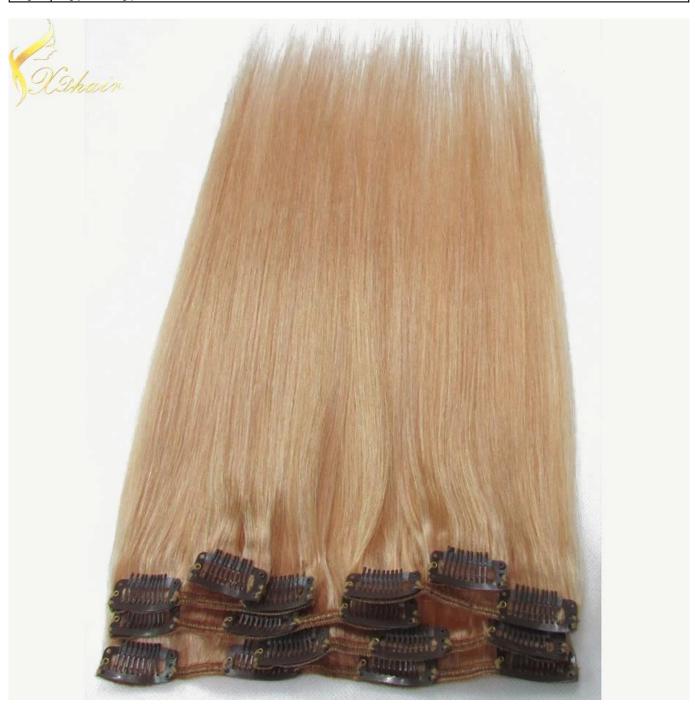

## $\begin{tabular}{ll} Hot Sell Remy Human Hair Extension 8-30 inch Sample Order Accept Blond Color Clip in Brazilian Hair \\ \end{tabular}$

| We'd like to show the details of the wefts in this list once more. |                                                                                                                                                    |
|--------------------------------------------------------------------|----------------------------------------------------------------------------------------------------------------------------------------------------|
| Hair                                                               | 100% Indian remy, 100% Chinese remy, 100% Chinese virgin, 100% Indian virgin, 100% Malaysian virgin, 100% Brazilian virgin,100%                    |
| material:                                                          | Mongolian virgin are available. We can produce the wefts with any type of human hair as you require.                                               |
|                                                                    | Silky Straight; Natural Straight; Yaki Straight; Light Yaki; Body Wave;Super wave; Water Wave; Natural Wavy; Curly; Deep Curl; Spiral Curl;        |
| pattern:                                                           | Kinky Straight; Afro curl;Jerry curl; Light Curl;Kinky Curl etc. You could ask for the style list.                                                 |
| Hair                                                               | Naturalcolor, #1, #1b, #2, #3, #4, #6, #8, #9, #10, #12, #14, #16, #18, #20, #22, #24, #25, #27, #27a, #30, #33, #35, #60, #144, #350, #118, #613, |
| color:                                                             | Mixed color                                                                                                                                        |
| Stock:                                                             | more than 1000 pieces,; Welcome to ask for the stock list to get more details                                                                      |
| Delivery:                                                          | Custom order:3 business days; Stock order:2 business days                                                                                          |
| Weight                                                             | 100g/pack; 112g/pack, as custom order                                                                                                              |