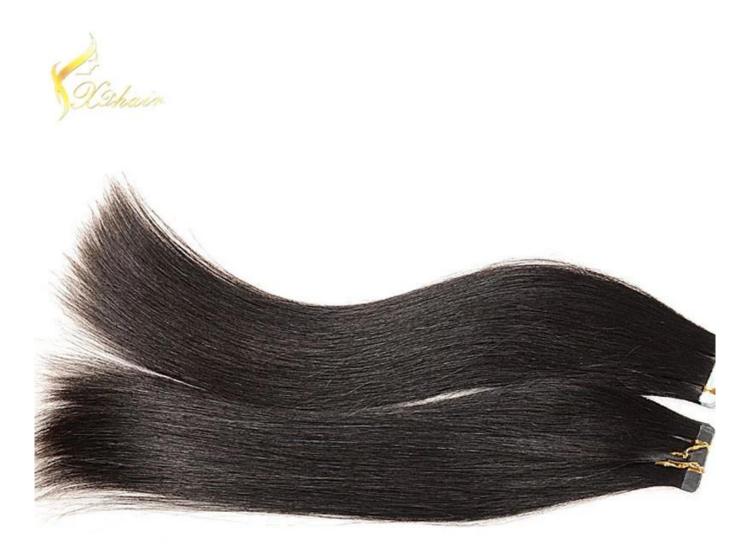

| 100% Remy Ha   | air, 100% Human Hair, hair extension                                                                                                                                                                      |
|----------------|-----------------------------------------------------------------------------------------------------------------------------------------------------------------------------------------------------------|
| High Quality , | Lowest Price , Best Service . Good Reputaion                                                                                                                                                              |
| ITEM           | SPECIFICATION                                                                                                                                                                                             |
| Supply Ability | 3000pcs per month                                                                                                                                                                                         |
| MOQ            | 100pcs                                                                                                                                                                                                    |
| Delivery Time  | within two weeks                                                                                                                                                                                          |
| Hair Texture   | Remy hair, or 100% real cuticle human hair,                                                                                                                                                               |
| Material       | 100% remy / non remy human hair,such as European hair,Indain hair,Brazilian hair,Asia hair,etc.                                                                                                           |
| Length         | 8"-30"                                                                                                                                                                                                    |
| Hair Color     | 1#,1B#,2#,4#,6#,8#.10#,12#,14#,15#,16#,17#,18#,19#,20#pink,green,bule,red,purple,<br>yellow and mix color according to your requirement. we also can fulfill your order according to tour own color ring. |
| Style          | STW,BW,DW,WW,SW and natural wave                                                                                                                                                                          |
| Weight         | About 100 grams or as the customer request                                                                                                                                                                |
| Hair Style     | hair extension                                                                                                                                                                                            |