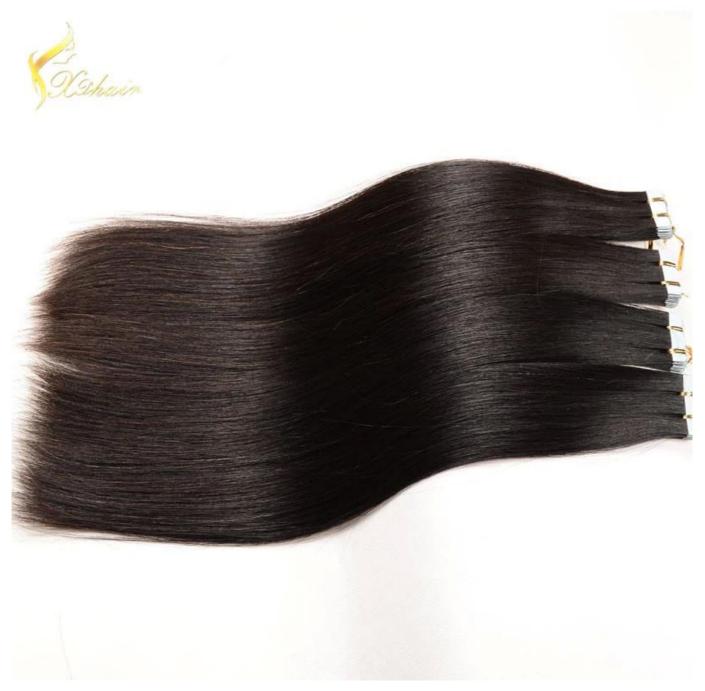

| 100% Remy Ha   | air, 100% Human Hair, hair extension                                                                                                                                                                      |
|----------------|-----------------------------------------------------------------------------------------------------------------------------------------------------------------------------------------------------------|
| High Quality , | Lowest Price , Best Service . Good Reputaion                                                                                                                                                              |
| ITEM           | SPECIFICATION                                                                                                                                                                                             |
| Supply Ability | 3000pcs per month                                                                                                                                                                                         |
| MOQ            | 100pcs                                                                                                                                                                                                    |
| Delivery Time  | within two weeks                                                                                                                                                                                          |
| Hair Texture   | Remy hair, or 100% real cuticle human hair,                                                                                                                                                               |
| Material       | 100% remy / non remy human hair,such as European hair,Indain hair,Brazilian hair,Asia hair,etc.                                                                                                           |
| Length         | 8"-30"                                                                                                                                                                                                    |
| Hair Color     | 1#,1B#,2#,4#,6#,8#.10#,12#,14#,15#,16#,17#,18#,19#,20#pink,green,bule,red,purple,<br>yellow and mix color according to your requirement. we also can fulfill your order according to tour own color ring. |
| Style          | STW,BW,DW,WW,SW and natural wave                                                                                                                                                                          |
| Weight         | About 100 grams or as the customer request                                                                                                                                                                |
| Hair Style     | hair extension                                                                                                                                                                                            |