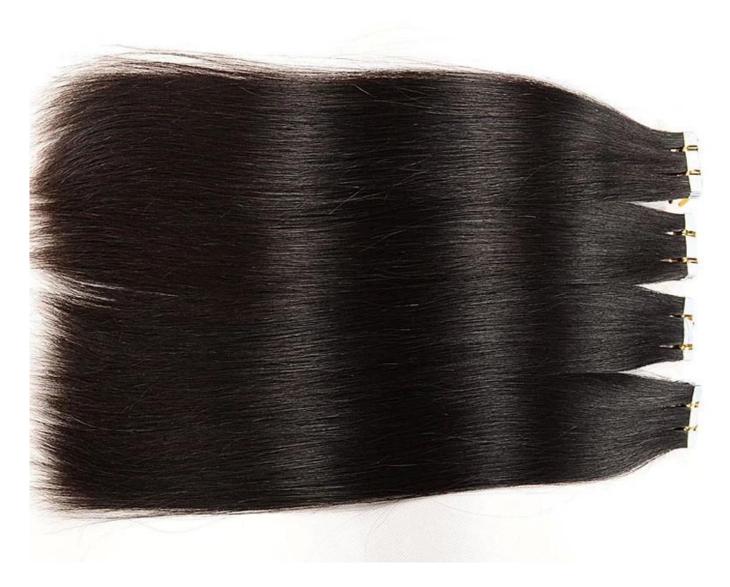

| 100% Remy Ha   | air, 100% Human Hair, hair extension                                                                                                                                                                      |
|----------------|-----------------------------------------------------------------------------------------------------------------------------------------------------------------------------------------------------------|
| High Quality , | Lowest Price , Best Service . Good Reputaion                                                                                                                                                              |
| ITEM           | SPECIFICATION                                                                                                                                                                                             |
| Supply Ability | 3000pcs per month                                                                                                                                                                                         |
| MOQ            | 100pcs                                                                                                                                                                                                    |
| Delivery Time  | within two weeks                                                                                                                                                                                          |
| Hair Texture   | Remy hair, or 100% real cuticle human hair,                                                                                                                                                               |
| Material       | 100% remy / non remy human hair,such as European hair,Indain hair,Brazilian hair,Asia hair,etc.                                                                                                           |
| Length         | 8"-30"                                                                                                                                                                                                    |
| Hair Color     | 1#,1B#,2#,4#,6#,8#.10#,12#,14#,15#,16#,17#,18#,19#,20#pink,green,bule,red,purple,<br>yellow and mix color according to your requirement. we also can fulfill your order according to tour own color ring. |
| Style          | STW,BW,DW,WW,SW and natural wave                                                                                                                                                                          |
| Weight         | About 100 grams or as the customer request                                                                                                                                                                |
| Hair Style     | hair extension                                                                                                                                                                                            |