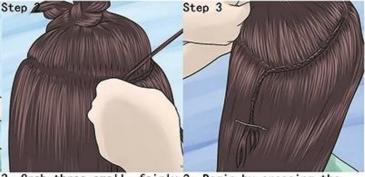

#### How to wear

- 1. Creat a part for the extension.
- The cornrow braid will serve as the "anchor" on which the extension will be the cornrow. sewn.

- Grab three small, fairly 3. Begin by crossing the equal size amounts of hair hair in your right hand from the thin section of hair you've reserved for
- · Do not start with too much hair.
- underneath the hair in your center section.
- · Make your cornrow as tight as you can without causing pain.

- 4. Attach the extension. beyond your part, simply fold it back onto the head as you attach the
- 5. End the row. Knot the · If your cornrow extended end two or three times for extra security. Trim the edges of the leftover thread on both ends of the new style. extension.
- Cut if necessary. Depending on how you wear your hair, you may need to get a hair cut to create a