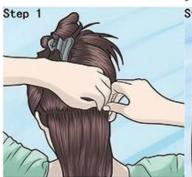

#### How to wear

- 1. Creat a part for the extension.
- The cornrow braid will serve as the "anchor" on which the extension will be the cornrow. sewn.

- Grab three small, fairly 3. Begin by crossing the equal size amounts of hair hair in your right hand from the thin section of hair you've reserved for
- · Do not start with too much hair.
- underneath the hair in your center section.
- · Make your cornrow as tight as you can without causing pain.