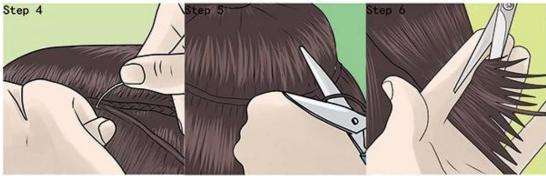

- 4. Attach the extension. beyond your part, simply fold it back onto the head as you attach the
- 5. End the row. Knot the · If your cornrow extended end two or three times for extra security. Trim the edges of the leftover thread on both ends of the new style. extension.
- Cut if necessary. Depending on how you wear your hair, you may need to get a hair cut to create a