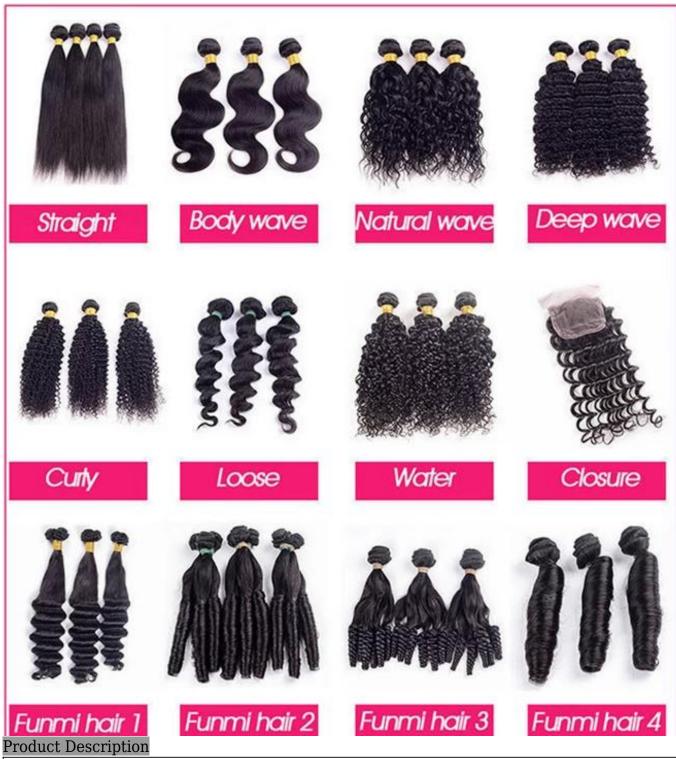

## Contact Us Right Now!!

jim@yameihair.com

+8615662659786

jimren1008

| est Price , Best Service . Good Reputaion                                                                                                                                                              |
|--------------------------------------------------------------------------------------------------------------------------------------------------------------------------------------------------------|
| 100% Brazilian virgin remy human hair                                                                                                                                                                  |
| AAAAA                                                                                                                                                                                                  |
| 1#,1B#,2#,4#,6#,8#.10#,12#,14#,15#,16#,17#,18#,19#,20#pink,green,bule,red,purple, yellow and mix color according to your requirement. we also can fulfill your order according to tour own color ring. |
| natural straight ,natural wave,body wave                                                                                                                                                               |
| big curly,deep curly,kinky curly,water wave,French wave                                                                                                                                                |
| loose curly,deep wave,ltalian wave,jerry curl,Afro curl,super wave                                                                                                                                     |
| 8" 10" 12" 16" 18" 20" 22" 24" 26" 28" 30"                                                                                                                                                             |
| 100 grams per piece generally                                                                                                                                                                          |
| 1.No chemical processed 2.Can be dyed and bleached 3.Full cutical aligned 4.Double drawn,well constructed 5.Can be ironed and restyle 6.Clean weft,no lice 7.Full head,tight and thick                 |
| samples order is accepted                                                                                                                                                                              |
|                                                                                                                                                                                                        |