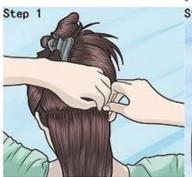

#### How to wear

- 1. Creat a part for the extension.
- The cornrow braid will serve as the "anchor" on which the extension will be the cornrow. sewn.

- Grab three small, fairly 3. Begin by crossing the equal size amounts of hair hair in your right hand from the thin section of hair you've reserved for
- · Do not start with too much hair.
- underneath the hair in your center section.
- · Make your cornrow as tight as you can without causing pain.

- 4. Attach the extension. beyond your part, simply fold it back onto the head as you attach the
- 5. End the row. Knot the · If your cornrow extended end two or three times for extra security. Trim the edges of the leftover thread on both ends of the new style. extension.
- Cut if necessary. Depending on how you wear your hair, you may need to get a hair cut to create a