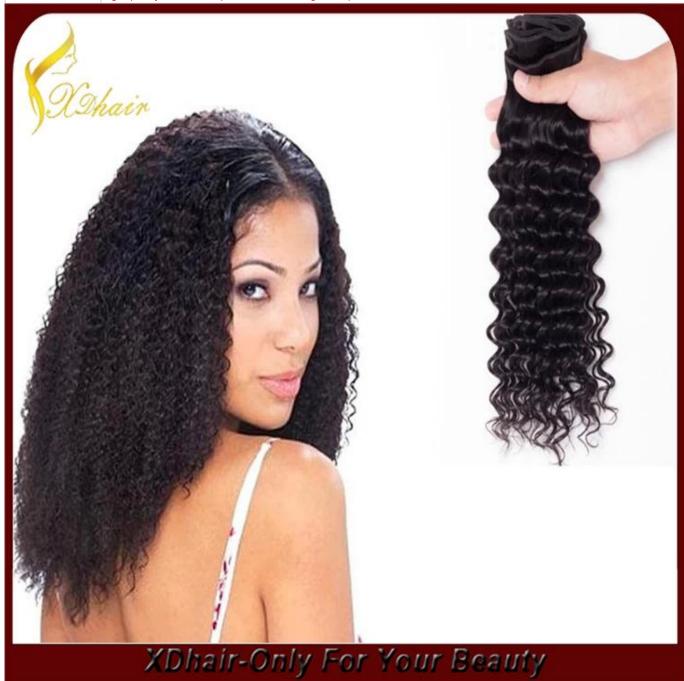

|

| Supply Ability | 3000pcs per month                                               |
|----------------|-----------------------------------------------------------------|
| MOQ            | 1 pcs                                                           |
| FOB Price      | Please email us for more price                                  |
| Shipment       | DHL/FedEx/UPS,etc                                               |
| Payment        | Paypal,T/T,L/C,Money Gram,Wastern Union,Escrow                  |
| Delivery       | for sample 3 workdays,7-10 workdays for big order after payment |
| Assurance      | high quality,reasonable price,best service,good reputation      |





XDhair-Only For Your Beauty



XDhair-Only For Your Beauty







#### How to wear



- 1. Creat a part for the extension.
- The cornrow braid will serve as the "anchor" on which the extension will be the cornrow. sewn.



- Grab three small, fairly 3. Begin by crossing the equal size amounts of hair hair in your right hand from the thin section of hair you've reserved for
- · Do not start with too much hair.
- underneath the hair in your center section.
- · Make your cornrow as tight as you can without causing pain.



- 4. Attach the extension. beyond your part, simply fold it back onto the head as you attach the
- 5. End the row. Knot the · If your cornrow extended end two or three times for extra security. Trim the edges of the leftover thread on both ends of the new style. extensi