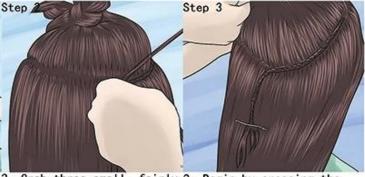

#### How to wear

- 1. Creat a part for the extension.
- The cornrow braid will serve as the "anchor" on which the extension will be the cornrow. sewn.

- Grab three small, fairly 3. Begin by crossing the equal size amounts of hair hair in your right hand from the thin section of hair you've reserved for
- · Do not start with too much hair.
- underneath the hair in your center section.
- · Make your cornrow as tight as you can without causing pain.