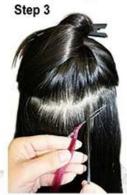

### How to apply

Brush your own hair and hair piece through to remove all knots.

Pick up one piece of your own hair and put it in the circle of the fish line.

Pulling the other side of the fish line to make sure your own make sure the hair piece not hair through the ring.

Gripping the ring by plier to shedding.