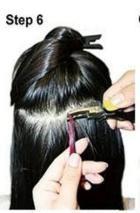

### How to apply

Brush your own hair and hair piece through to remove all knots.

Pick up one piece of your own hair and put it in the circle of the fish line.

Pulling the other side of the fish line to make sure your own make sure the hair piece not hair through the ring.

Gripping the ring by plier to shedding.