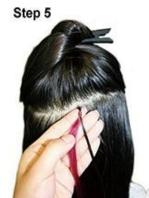

### How to apply

Brush your own hair and hair piece through to remove all knots.

Pick up one piece of your own hair and put it in the circle of the fish line.

Pulling the other side of the fish line to make sure your own make sure the hair piece not hair through the ring.

Gripping the ring by plier to shedding.