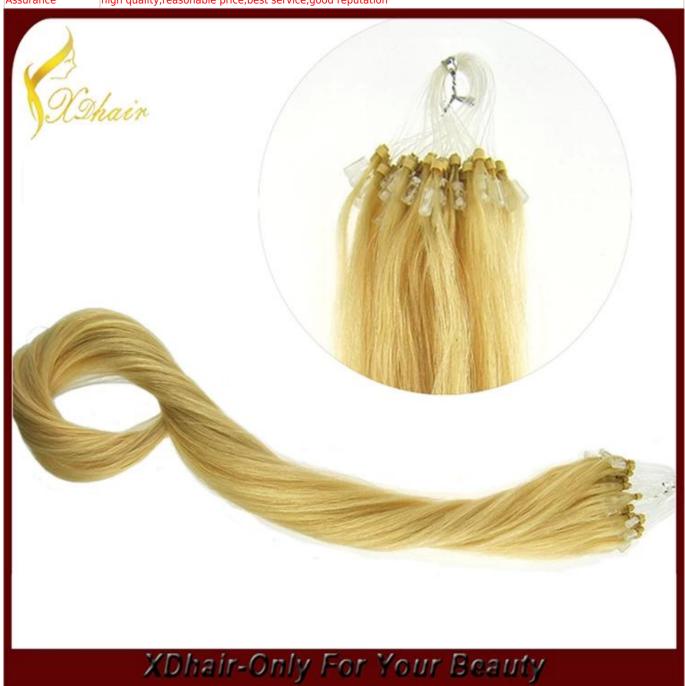

### How to apply

Brush your own hair and hair piece through to remove all knots.

Pick up one piece of your own hair and put it in the circle of the fish line.

Pulling the other side of the fish line to make sure your own make sure the hair piece not hair through the ring.

Gripping the ring by plier to shedding.