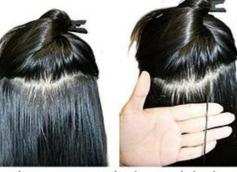

### How to apply

Brush your own hair and hair piece through to remove all knots.

Pick up one piece of your own hair and put it in the circle of the fish line.

Pulling the other side of the fish line to make sure your own make sure the hair piece not hair through the ring.