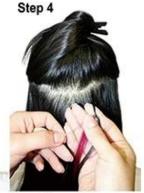

### How to apply

Brush your own hair and hair piece through to remove all knots.

Pick up one piece of your own hair and put it in the circle of the fish line.

Pulling the other side of the fish line to make sure your own make sure the hair piece not hair through the ring.

Gripping the ring by plier to shedding.