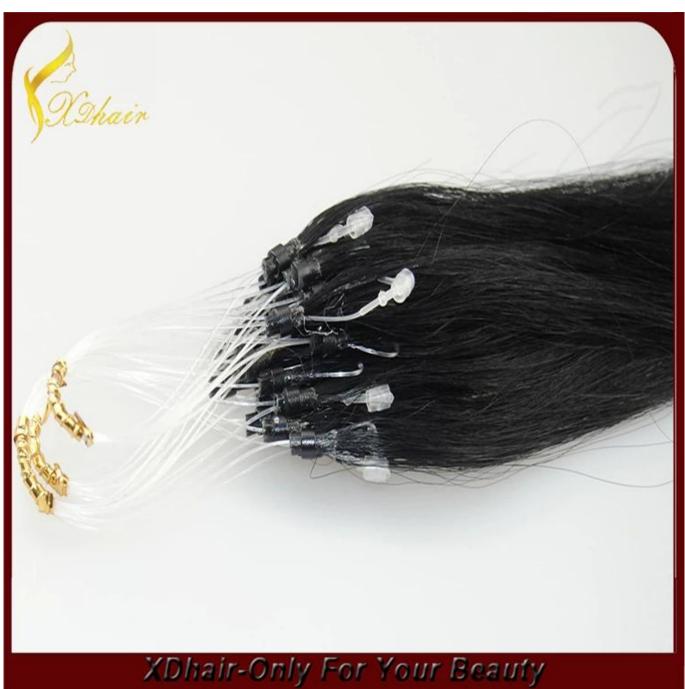

## Contact Us Right Now!!

jim@yameihair.com

+8615662659786

jimren1008

| J . , , ,         |                                                                                                                                                                                                        |
|-------------------|--------------------------------------------------------------------------------------------------------------------------------------------------------------------------------------------------------|
| Hair Material     | 100% Brazilian virgin remy human hair                                                                                                                                                                  |
| Hair Grade        | AAAAA                                                                                                                                                                                                  |
| Hair Color        | 1#,1B#,2#,4#,6#,8#.10#,12#,14#,15#,16#,17#,18#,19#,20#pink,green,bule,red,purple, yellow and mix color according to your requirement. we also can fulfill your order according to tour own color ring. |
| Available Texture | natural straight ,natural wave,body wave                                                                                                                                                               |
|                   | big curly,deep curly,kinky curly,water wave,French wave                                                                                                                                                |
|                   | loose curly,deep wave,Italian wave,jerry curl,Afro curl,super wave                                                                                                                                     |
| Available length  | 8" 10" 12" 16" 18" 20" 22" 24" 26" 28" 30"                                                                                                                                                             |
| Weight            | 1g/strand, 0.8g/strand,0.5g/strand and as customers requirements                                                                                                                                       |
| Features          | 1.No chemical processed 2.Can be dyed and bleached 3.Full cutical aligned 4.Double drawn,well constructed 5.Can be ironed and restyle 6.Clean weft,no lice 7.Full head,tight and thick                 |