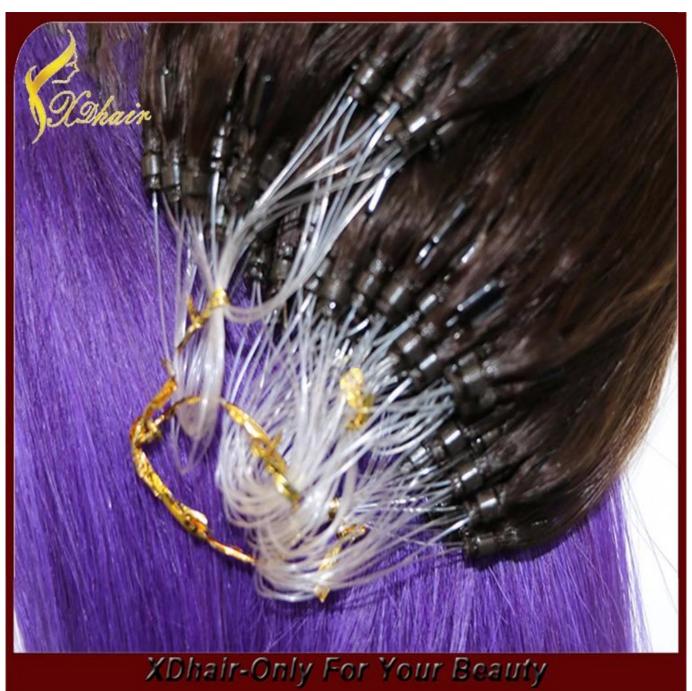

## Contact Us Right Now!!

jim@yameihair.com

+8615662659786

jimren1008

| J . , , ,         |                                                                                                                                                                                                        |
|-------------------|--------------------------------------------------------------------------------------------------------------------------------------------------------------------------------------------------------|
| Hair Material     | 100% Brazilian virgin remy human hair                                                                                                                                                                  |
| Hair Grade        | AAAAA                                                                                                                                                                                                  |
| Hair Color        | 1#,1B#,2#,4#,6#,8#.10#,12#,14#,15#,16#,17#,18#,19#,20#pink,green,bule,red,purple, yellow and mix color according to your requirement. we also can fulfill your order according to tour own color ring. |
| Available Texture | natural straight ,natural wave,body wave                                                                                                                                                               |
|                   | big curly,deep curly,kinky curly,water wave,French wave                                                                                                                                                |
|                   | loose curly,deep wave,Italian wave,jerry curl,Afro curl,super wave                                                                                                                                     |
| Available length  | 8" 10" 12" 16" 18" 20" 22" 24" 26" 28" 30"                                                                                                                                                             |
| Weight            | 1g/strand, 0.8g/strand,0.5g/strand and as customers requirements                                                                                                                                       |
| Features          | 1.No chemical processed 2.Can be dyed and bleached 3.Full cutical aligned 4.Double drawn,well constructed 5.Can be ironed and restyle 6.Clean weft,no lice 7.Full head,tight and thick                 |

### How to apply

Brush your own hair and hair piece through to remove all knots.

Pick up one piece of your own hair and put it in the circle of the fish line.

Pulling the other side of the fish line to make sure your own make sure the hair piece not hair through the ring.

Gripping the ring by plier to shedding.