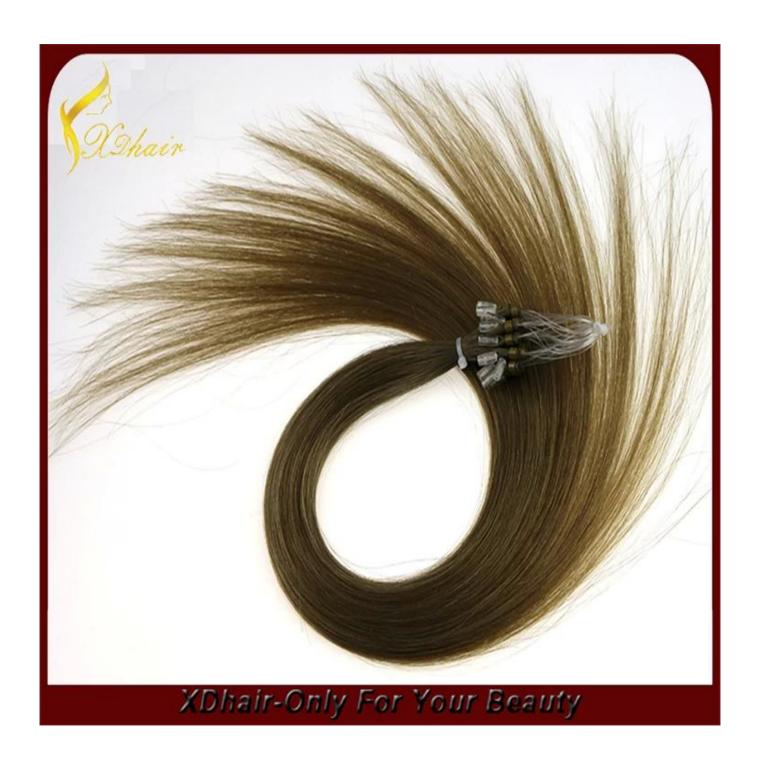

### How to apply

Brush your own hair and hair piece through to remove all knots.

Pick up one piece of your own hair and put it in the circle of the fish line.

Pulling the other side of the fish line to make sure your own make sure the hair piece not hair through the ring.

Gripping the ring by plier to shedding.