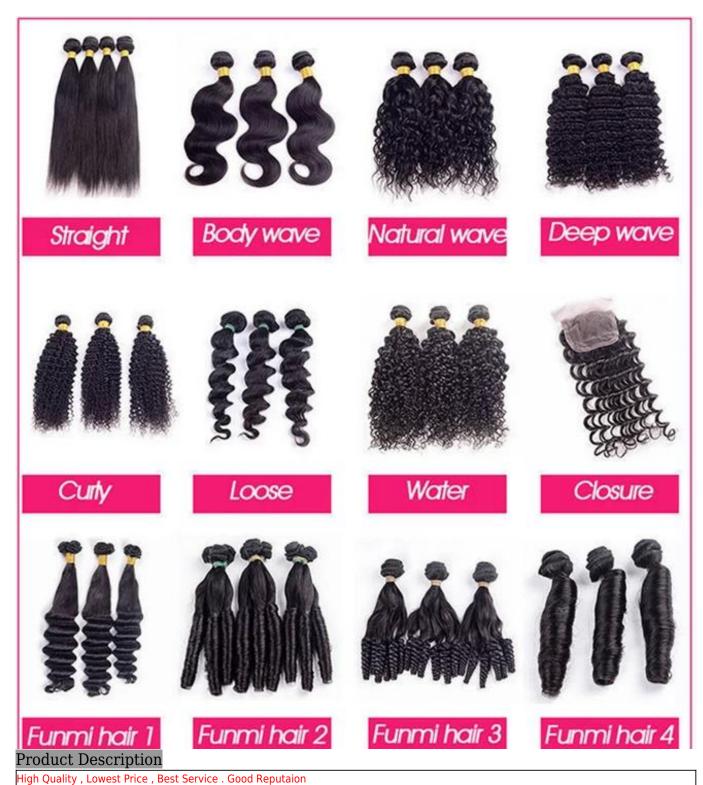

## Contact Us Right Now!!

jim@yameihair.com

+8615662659786

jimren1008

| J . , , ,         |                                                                                                                                                                                                        |
|-------------------|--------------------------------------------------------------------------------------------------------------------------------------------------------------------------------------------------------|
| Hair Material     | 100% Brazilian virgin remy human hair                                                                                                                                                                  |
| Hair Grade        | AAAAA                                                                                                                                                                                                  |
| Hair Color        | 1#,1B#,2#,4#,6#,8#.10#,12#,14#,15#,16#,17#,18#,19#,20#pink,green,bule,red,purple, yellow and mix color according to your requirement. we also can fulfill your order according to tour own color ring. |
| Available Texture | natural straight ,natural wave,body wave                                                                                                                                                               |
|                   | big curly,deep curly,kinky curly,water wave,French wave                                                                                                                                                |
|                   | loose curly,deep wave,Italian wave,jerry curl,Afro curl,super wave                                                                                                                                     |
| Available length  | 8" 10" 12" 16" 18" 20" 22" 24" 26" 28" 30"                                                                                                                                                             |
| Weight            | 1g/strand, 0.8g/strand,0.5g/strand and as customers requirements                                                                                                                                       |
| Features          | 1.No chemical processed 2.Can be dyed and bleached 3.Full cutical aligned 4.Double drawn,well constructed 5.Can be ironed and restyle 6.Clean weft,no lice 7.Full head,tight and thick                 |