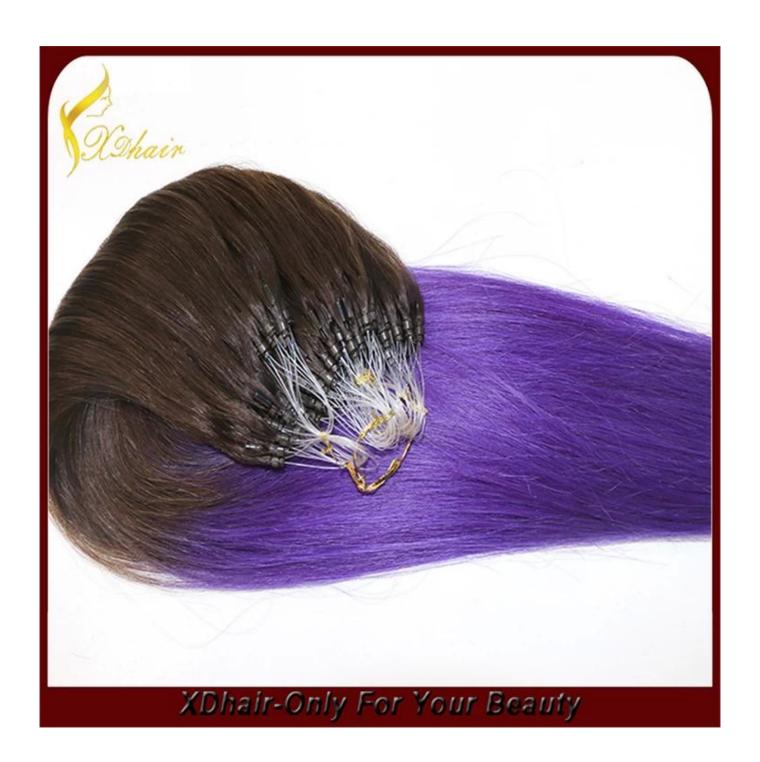

#### 100% Human Hair

## Contact Us Right Now!!

jim@yameihair.com

+8615662659786

jimren1008

| J . , , ,         |                                                                                                                                                                                                        |
|-------------------|--------------------------------------------------------------------------------------------------------------------------------------------------------------------------------------------------------|
| Hair Material     | 100% Brazilian virgin remy human hair                                                                                                                                                                  |
| Hair Grade        | AAAAA                                                                                                                                                                                                  |
| Hair Color        | 1#,1B#,2#,4#,6#,8#.10#,12#,14#,15#,16#,17#,18#,19#,20#pink,green,bule,red,purple, yellow and mix color according to your requirement. we also can fulfill your order according to tour own color ring. |
| Available Texture | natural straight ,natural wave,body wave                                                                                                                                                               |
|                   | big curly,deep curly,kinky curly,water wave,French wave                                                                                                                                                |
|                   | loose curly,deep wave,Italian wave,jerry curl,Afro curl,super wave                                                                                                                                     |
| Available length  | 8" 10" 12" 16" 18" 20" 22" 24" 26" 28" 30"                                                                                                                                                             |
| Weight            | 1g/strand, 0.8g/strand,0.5g/strand and as customers requirements                                                                                                                                       |
| Features          | 1.No chemical processed 2.Can be dyed and bleached 3.Full cutical aligned 4.Double drawn,well constructed 5.Can be ironed and restyle 6.Clean weft,no lice 7.Full head,tight and thick                 |