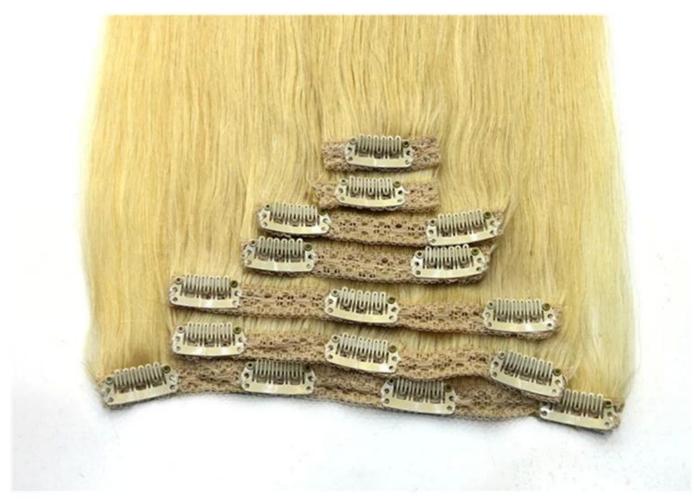

| 100% Remy Hair, 100% Human Hair, hair extension             |                                                                                                                                                                                                           |  |  |
|-------------------------------------------------------------|-----------------------------------------------------------------------------------------------------------------------------------------------------------------------------------------------------------|--|--|
| High Quality , Lowest Price , Best Service . Good Reputaion |                                                                                                                                                                                                           |  |  |
| ІТЕМ                                                        | SPECIFICATION                                                                                                                                                                                             |  |  |
| Supply Ability                                              | 3000pcs per month                                                                                                                                                                                         |  |  |
| MOQ                                                         | 100pcs                                                                                                                                                                                                    |  |  |
| Delivery Time                                               | within two weeks                                                                                                                                                                                          |  |  |
| Hair Texture                                                | Remy hair, or 100% real cuticle human hair,                                                                                                                                                               |  |  |
| Material                                                    | 100% remy / non remy human hair,such as European hair,Indain hair,Brazilian hair,Asia hair,etc.                                                                                                           |  |  |
| Length                                                      | 8"-30"                                                                                                                                                                                                    |  |  |
| Hair Color                                                  | 1#,1B#,2#,4#,6#,8#.10#,12#,14#,15#,16#,17#,18#,19#,20#pink,green,bule,red,purple,<br>yellow and mix color according to your requirement. we also can fulfill your order according to tour own color ring. |  |  |
| Style                                                       | STW,BW,DW,WW,SW and natural wave                                                                                                                                                                          |  |  |
| Weight                                                      | About 100 grams or as the customer request                                                                                                                                                                |  |  |
| Hair Style                                                  | hair extension                                                                                                                                                                                            |  |  |
| FOB Price                                                   | Please email us for more price                                                                                                                                                                            |  |  |
| Payment<br>Term                                             | T/T,Western Union, paypal                                                                                                                                                                                 |  |  |
| Shippment                                                   | by air,ems, tnt,dhl ,ups                                                                                                                                                                                  |  |  |
| Package                                                     | PVC packaging or we can package the goods as per customer requirement                                                                                                                                     |  |  |