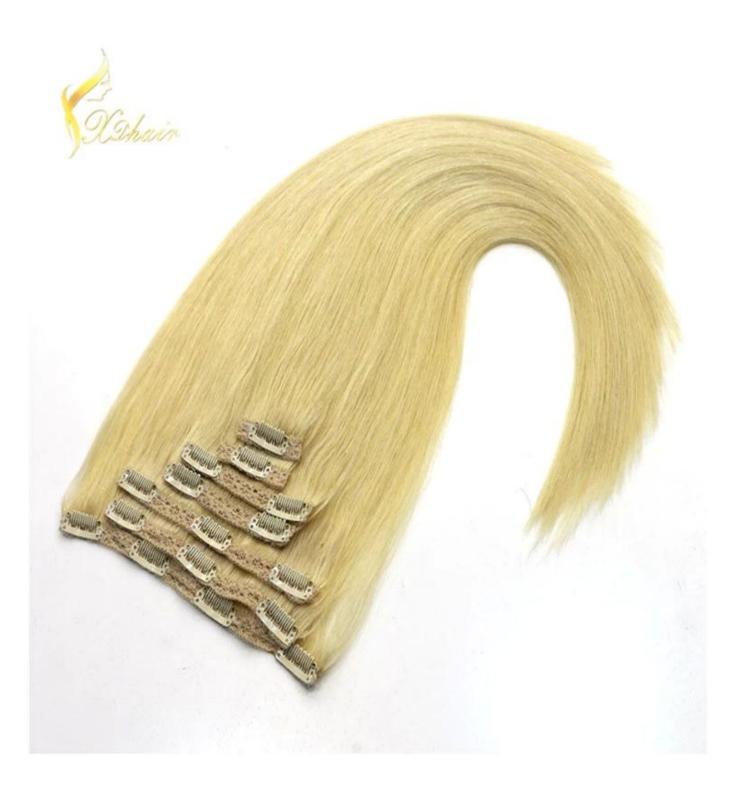

| 100% Remy Hair, 100% Human Hair, hair extension             |                                                                                                                                                                                                           |  |  |
|-------------------------------------------------------------|-----------------------------------------------------------------------------------------------------------------------------------------------------------------------------------------------------------|--|--|
| High Quality , Lowest Price , Best Service . Good Reputaion |                                                                                                                                                                                                           |  |  |
| ІТЕМ                                                        | SPECIFICATION                                                                                                                                                                                             |  |  |
| Supply Ability                                              | 3000pcs per month                                                                                                                                                                                         |  |  |
| MOQ                                                         | 100pcs                                                                                                                                                                                                    |  |  |
| Delivery Time                                               | within two weeks                                                                                                                                                                                          |  |  |
| Hair Texture                                                | Remy hair, or 100% real cuticle human hair,                                                                                                                                                               |  |  |
| Material                                                    | 100% remy / non remy human hair,such as European hair,Indain hair,Brazilian hair,Asia hair,etc.                                                                                                           |  |  |
| Length                                                      | 8"-30"                                                                                                                                                                                                    |  |  |
| Hair Color                                                  | 1#,1B#,2#,4#,6#,8#.10#,12#,14#,15#,16#,17#,18#,19#,20#pink,green,bule,red,purple,<br>yellow and mix color according to your requirement. we also can fulfill your order according to tour own color ring. |  |  |
| Style                                                       | STW,BW,DW,WW,SW and natural wave                                                                                                                                                                          |  |  |
| Weight                                                      | About 100 grams or as the customer request                                                                                                                                                                |  |  |
| Hair Style                                                  | hair extension                                                                                                                                                                                            |  |  |
| FOB Price                                                   | Please email us for more price                                                                                                                                                                            |  |  |
| Payment<br>Term                                             | T/T,Western Union, paypal                                                                                                                                                                                 |  |  |
| Shippment                                                   | by air,ems, tnt,dhl ,ups                                                                                                                                                                                  |  |  |
| Package                                                     | PVC packaging or we can package the goods as per customer requirement                                                                                                                                     |  |  |