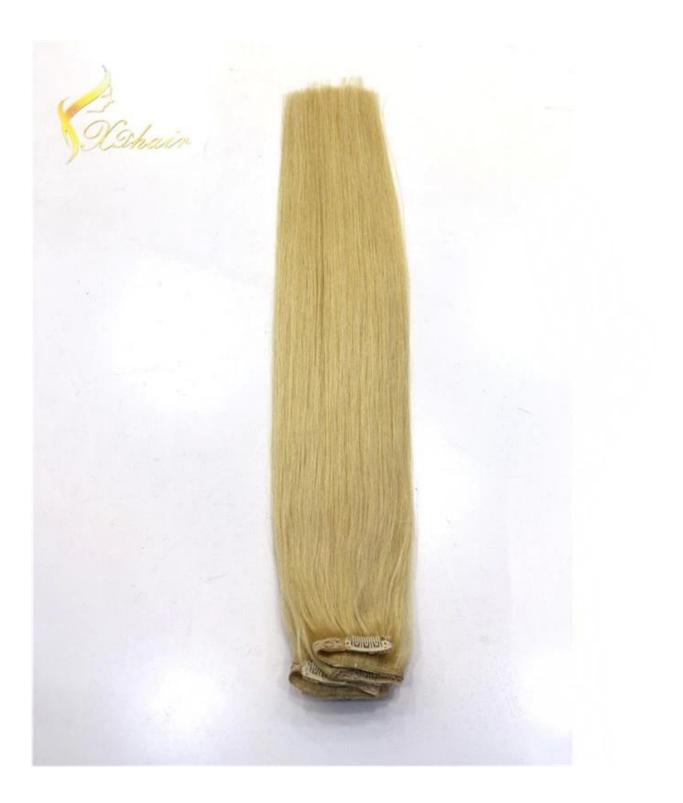

| 100% Remy Hair, 100% Human Hair, hair extension             |                                                                                                                                                                                                           |  |  |
|-------------------------------------------------------------|-----------------------------------------------------------------------------------------------------------------------------------------------------------------------------------------------------------|--|--|
| High Quality , Lowest Price , Best Service . Good Reputaion |                                                                                                                                                                                                           |  |  |
| ІТЕМ                                                        | SPECIFICATION                                                                                                                                                                                             |  |  |
| Supply Ability                                              | 3000pcs per month                                                                                                                                                                                         |  |  |
| MOQ                                                         | 100pcs                                                                                                                                                                                                    |  |  |
| Delivery Time                                               | within two weeks                                                                                                                                                                                          |  |  |
| Hair Texture                                                | Remy hair, or 100% real cuticle human hair,                                                                                                                                                               |  |  |
| Material                                                    | 100% remy / non remy human hair,such as European hair,Indain hair,Brazilian hair,Asia hair,etc.                                                                                                           |  |  |
| Length                                                      | 8"-30"                                                                                                                                                                                                    |  |  |
| Hair Color                                                  | 1#,1B#,2#,4#,6#,8#.10#,12#,14#,15#,16#,17#,18#,19#,20#pink,green,bule,red,purple,<br>yellow and mix color according to your requirement. we also can fulfill your order according to tour own color ring. |  |  |
| Style                                                       | STW,BW,DW,WW,SW and natural wave                                                                                                                                                                          |  |  |
| Weight                                                      | About 100 grams or as the customer request                                                                                                                                                                |  |  |
| Hair Style                                                  | hair extension                                                                                                                                                                                            |  |  |
| FOB Price                                                   | Please email us for more price                                                                                                                                                                            |  |  |
| Payment<br>Term                                             | T/T,Western Union, paypal                                                                                                                                                                                 |  |  |
| Shippment                                                   | by air,ems, tnt,dhl ,ups                                                                                                                                                                                  |  |  |
| Package                                                     | PVC packaging or we can package the goods as per customer requirement                                                                                                                                     |  |  |