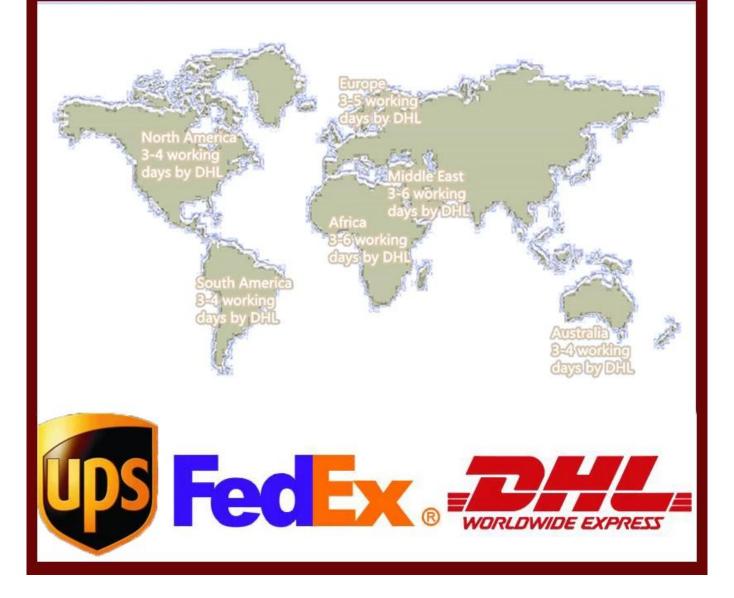

r (Fcolor),piano color (P color), two tone color(Tcolor) red,<br>orange, green, blue, pink, burge, purple, or according to your requirements. |
| Style            | u-tip, i-tip, loop ring and double side tape hair extension, as customers' requirements.                                                                                                                                                                                                   |
| Payments         | T/T, Western Union, Paypal                                                                                                                                                                                                                                                                 |

## **Company Information**



## Shipping