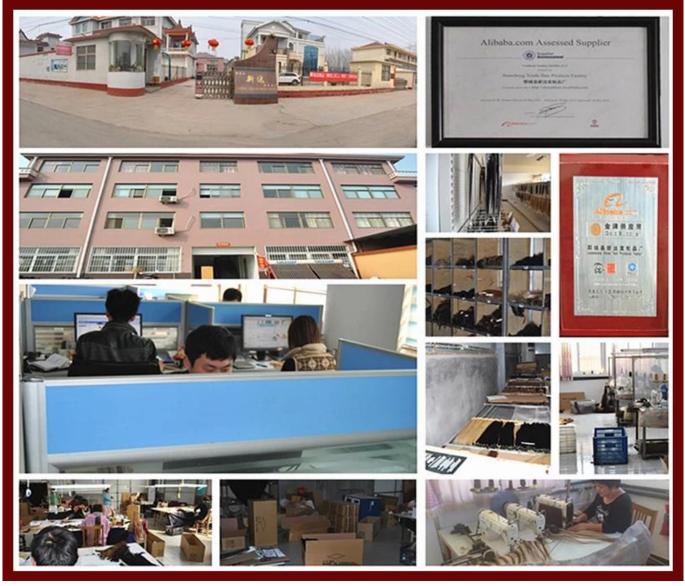

de by side color (Fcolor),piano color (P color), two tone color(Tcolor) red,<br>orange, green, blue, pink, burge, purple, or according to your requirements. |
| Style            | u-tip, i-tip, loop ring and double side tape hair extension, as customers' requirements.                                                                                                                                                                                                   |
| Payments         | T/T, Western Union, Paypal                                                                                                                                                                                                                                                                 |

## **Company Information**



## Shipping