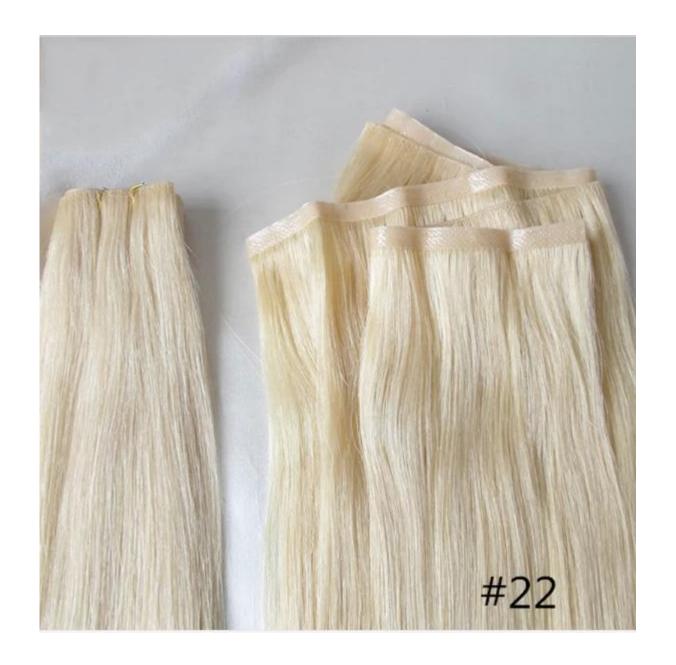

## × Product Description

| 100% Remy Hair, 100% Human Hair, hair extension |                                                                                                                                                                                                           |
|-------------------------------------------------|-----------------------------------------------------------------------------------------------------------------------------------------------------------------------------------------------------------|
| High Quality,                                   | Lowest Price , Best Service . Good Reputaion                                                                                                                                                              |
| ITEM                                            | SPECIFICATION                                                                                                                                                                                             |
| Supply Ability                                  | 3000pcs per month                                                                                                                                                                                         |
| MOQ                                             | 100pcs                                                                                                                                                                                                    |
| Delivery Time                                   | within two weeks                                                                                                                                                                                          |
| Hair Texture                                    | Remy hair, or 100% real cuticle human hair,                                                                                                                                                               |
| Material                                        | 100% remy / non remy human hair,such as European hair,Indain hair,Brazilian hair,Asia hair,etc.                                                                                                           |
| Length                                          | 8"-30"                                                                                                                                                                                                    |
| Hair Color                                      | 1#,1B#,2#,4#,6#,8#.10#,12#,14#,15#,16#,17#,18#,19#,20#pink,green,bule,red,purple,<br>yellow and mix color according to your requirement. we also can fulfill your order according to tour own color ring. |
| Style                                           | STW,BW,DW,WW,SW and natural wave                                                                                                                                                                          |
| Weight                                          | About 100 grams or as the customer request                                                                                                                                                                |
| Hair Style                                      | hair extension                                                                                                                                                                                            |
| FOB Price                                       | Please email us for more price                                                                                                                                                                            |
| Payment<br>Term                                 | T/T,Western Union, paypal                                                                                                                                                                                 |
| Shippment                                       | by air,ems, tnt,dhl ,ups                                                                                                                                                                                  |
| Package                                         | PVC packaging or we can package the goods as per customer requirement                                                                                                                                     |