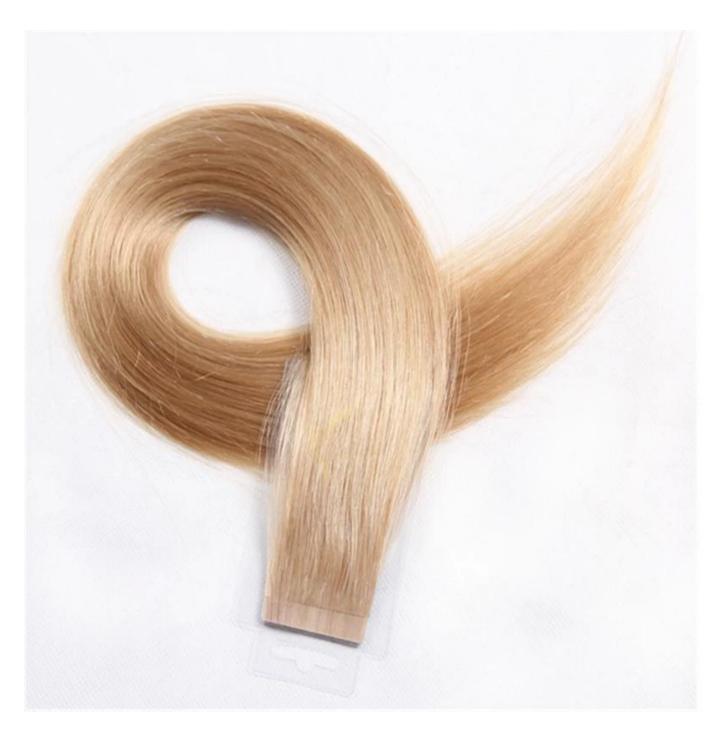

× Product Description

| 100% Remy Hair, 100% Human Hair, hair extension             |                                                                                                                                                                                                           |  |
|-------------------------------------------------------------|-----------------------------------------------------------------------------------------------------------------------------------------------------------------------------------------------------------|--|
| High Quality , Lowest Price , Best Service . Good Reputaion |                                                                                                                                                                                                           |  |
| ITEM                                                        | SPECIFICATION                                                                                                                                                                                             |  |
| Supply Ability                                              | 3000pcs per month                                                                                                                                                                                         |  |
| MOQ                                                         | 100pcs                                                                                                                                                                                                    |  |
| Delivery Time                                               | within two weeks                                                                                                                                                                                          |  |
| Hair Texture                                                | Remy hair, or 100% real cuticle human hair,                                                                                                                                                               |  |
| Material                                                    | 100% remy / non remy human hair,such as European hair,Indain hair,Brazilian hair,Asia hair,etc.                                                                                                           |  |
| Length                                                      | 8"-30"                                                                                                                                                                                                    |  |
| Hair Color                                                  | 1#,1B#,2#,4#,6#,8#.10#,12#,14#,15#,16#,17#,18#,19#,20#pink,green,bule,red,purple,<br>yellow and mix color according to your requirement. we also can fulfill your order according to tour own color ring. |  |
| Style                                                       | STW,BW,DW,WW,SW and natural wave                                                                                                                                                                          |  |
| Weight                                                      | About 100 grams or as the customer request                                                                                                                                                                |  |
| Hair Style                                                  | hair extension                                                                                                                                                                                            |  |