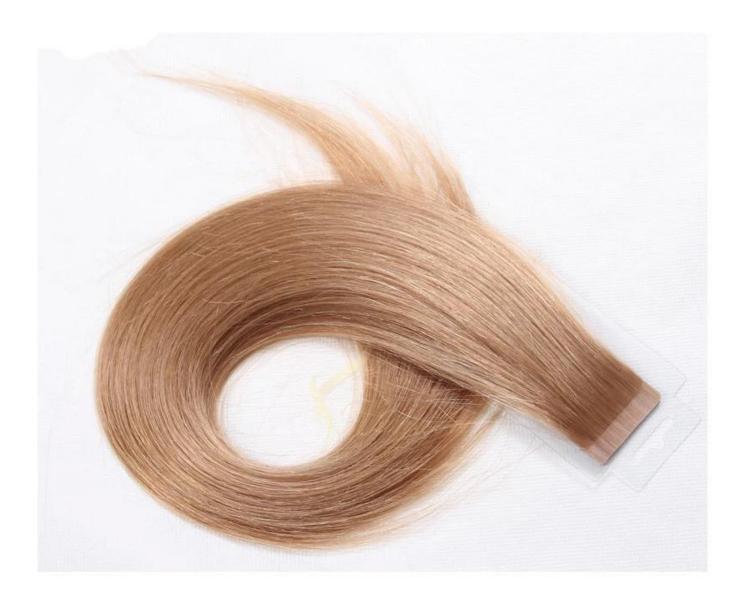

× Product Description

| 100% Remy Hair, 100% Human Hair, hair extension             |                                                                                                                                                                                                           |  |
|-------------------------------------------------------------|-----------------------------------------------------------------------------------------------------------------------------------------------------------------------------------------------------------|--|
| High Quality , Lowest Price , Best Service . Good Reputaion |                                                                                                                                                                                                           |  |
| ITEM                                                        | SPECIFICATION                                                                                                                                                                                             |  |
| Supply Ability                                              | 3000pcs per month                                                                                                                                                                                         |  |
| MOQ                                                         | 100pcs                                                                                                                                                                                                    |  |
| Delivery Time                                               | within two weeks                                                                                                                                                                                          |  |
| Hair Texture                                                | Remy hair, or 100% real cuticle human hair,                                                                                                                                                               |  |
| Material                                                    | 100% remy / non remy human hair,such as European hair,Indain hair,Brazilian hair,Asia hair,etc.                                                                                                           |  |
| Length                                                      | 8"-30"                                                                                                                                                                                                    |  |
| Hair Color                                                  | 1#,1B#,2#,4#,6#,8#.10#,12#,14#,15#,16#,17#,18#,19#,20#pink,green,bule,red,purple,<br>yellow and mix color according to your requirement. we also can fulfill your order according to tour own color ring. |  |
| Style                                                       | STW,BW,DW,WW,SW and natural wave                                                                                                                                                                          |  |
| Weight                                                      | About 100 grams or as the customer request                                                                                                                                                                |  |
| Hair Style                                                  | hair extension                                                                                                                                                                                            |  |