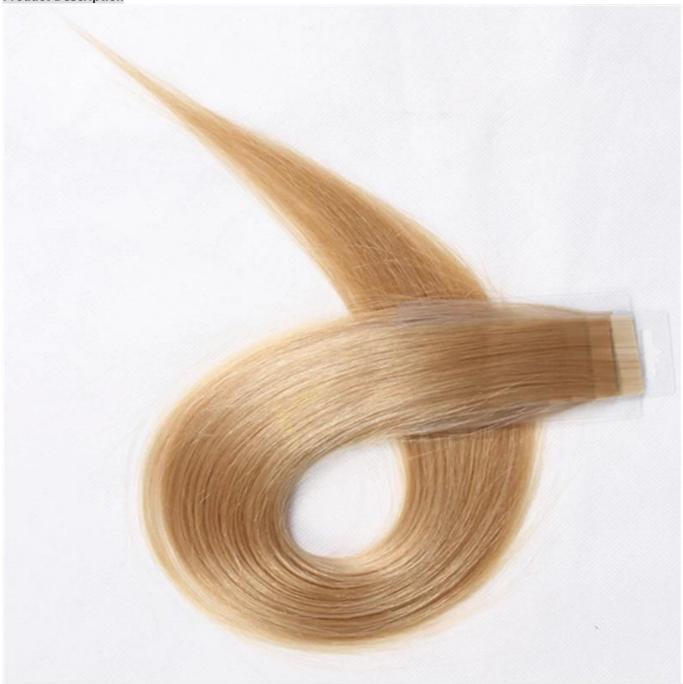

× Product Description

| 100% Remy Hair, 100% Human Hair, hair extension             |                                                                                                                                                                                                           |  |
|-------------------------------------------------------------|-----------------------------------------------------------------------------------------------------------------------------------------------------------------------------------------------------------|--|
| High Quality , Lowest Price , Best Service . Good Reputaion |                                                                                                                                                                                                           |  |
| ITEM                                                        | SPECIFICATION                                                                                                                                                                                             |  |
| Supply Ability                                              | 3000pcs per month                                                                                                                                                                                         |  |
| MOQ                                                         | 100pcs                                                                                                                                                                                                    |  |
| Delivery Time                                               | within two weeks                                                                                                                                                                                          |  |
| Hair Texture                                                | Remy hair, or 100% real cuticle human hair,                                                                                                                                                               |  |
| Material                                                    | 100% remy / non remy human hair,such as European hair,Indain hair,Brazilian hair,Asia hair,etc.                                                                                                           |  |
| Length                                                      | 8"-30"                                                                                                                                                                                                    |  |
| Hair Color                                                  | 1#,1B#,2#,4#,6#,8#.10#,12#,14#,15#,16#,17#,18#,19#,20#pink,green,bule,red,purple,<br>yellow and mix color according to your requirement. we also can fulfill your order according to tour own color ring. |  |
| Style                                                       | STW,BW,DW,WW,SW and natural wave                                                                                                                                                                          |  |
| Weight                                                      | About 100 grams or as the customer request                                                                                                                                                                |  |
| Hair Style                                                  | hair extension                                                                                                                                                                                            |  |