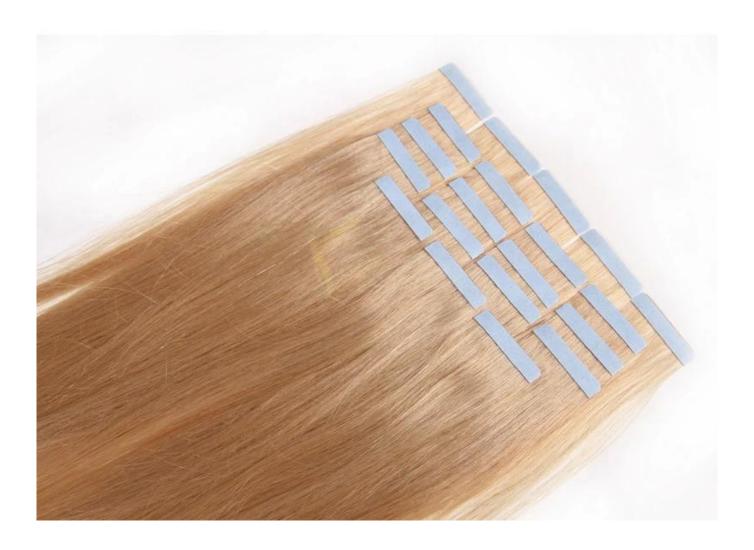

× Product Description

| 100% Remy Hair, 100% Human Hair, hair extension             |                                                                                                                                                                                                           |  |
|-------------------------------------------------------------|-----------------------------------------------------------------------------------------------------------------------------------------------------------------------------------------------------------|--|
| High Quality , Lowest Price , Best Service . Good Reputaion |                                                                                                                                                                                                           |  |
| ITEM                                                        | SPECIFICATION                                                                                                                                                                                             |  |
| Supply Ability                                              | 3000pcs per month                                                                                                                                                                                         |  |
| MOQ                                                         | 100pcs                                                                                                                                                                                                    |  |
| Delivery Time                                               | within two weeks                                                                                                                                                                                          |  |
| Hair Texture                                                | Remy hair, or 100% real cuticle human hair,                                                                                                                                                               |  |
| Material                                                    | 100% remy / non remy human hair,such as European hair,Indain hair,Brazilian hair,Asia hair,etc.                                                                                                           |  |
| Length                                                      | 8"-30"                                                                                                                                                                                                    |  |
| Hair Color                                                  | 1#,1B#,2#,4#,6#,8#.10#,12#,14#,15#,16#,17#,18#,19#,20#pink,green,bule,red,purple,<br>yellow and mix color according to your requirement. we also can fulfill your order according to tour own color ring. |  |
| Style                                                       | STW,BW,DW,WW,SW and natural wave                                                                                                                                                                          |  |
| Weight                                                      | About 100 grams or as the customer request                                                                                                                                                                |  |
| Hair Style                                                  | hair extension                                                                                                                                                                                            |  |