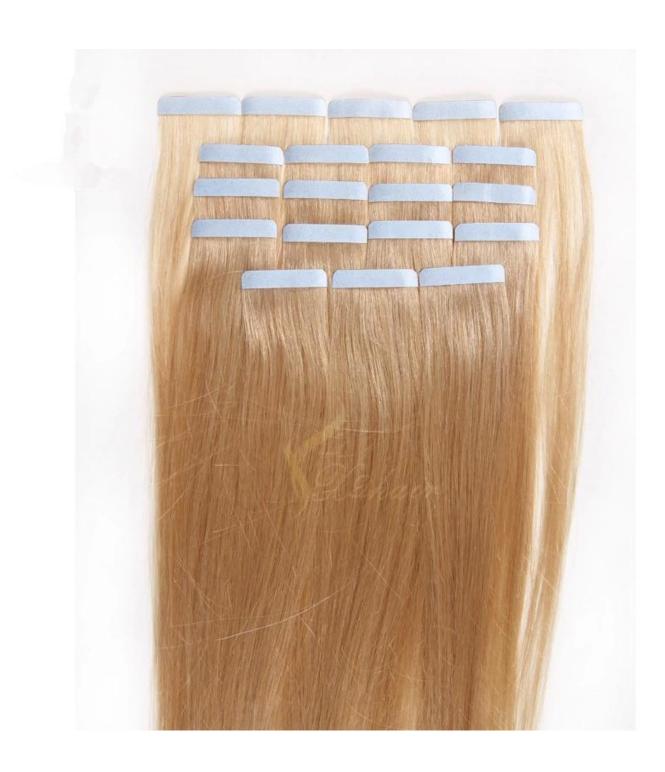

× Product Description

| 100% Remy Hair, 100% Human Hair, hair extension             |                                                                                                                                                                                                           |  |
|-------------------------------------------------------------|-----------------------------------------------------------------------------------------------------------------------------------------------------------------------------------------------------------|--|
| High Quality , Lowest Price , Best Service . Good Reputaion |                                                                                                                                                                                                           |  |
| ITEM                                                        | SPECIFICATION                                                                                                                                                                                             |  |
| Supply Ability                                              | 3000pcs per month                                                                                                                                                                                         |  |
| MOQ                                                         | 100pcs                                                                                                                                                                                                    |  |
| Delivery Time                                               | within two weeks                                                                                                                                                                                          |  |
| Hair Texture                                                | Remy hair, or 100% real cuticle human hair,                                                                                                                                                               |  |
| Material                                                    | 100% remy / non remy human hair,such as European hair,Indain hair,Brazilian hair,Asia hair,etc.                                                                                                           |  |
| Length                                                      | 8"-30"                                                                                                                                                                                                    |  |
| Hair Color                                                  | 1#,1B#,2#,4#,6#,8#.10#,12#,14#,15#,16#,17#,18#,19#,20#pink,green,bule,red,purple,<br>yellow and mix color according to your requirement. we also can fulfill your order according to tour own color ring. |  |
| Style                                                       | STW,BW,DW,WW,SW and natural wave                                                                                                                                                                          |  |
| Weight                                                      | About 100 grams or as the customer request                                                                                                                                                                |  |
| Hair Style                                                  | hair extension                                                                                                                                                                                            |  |