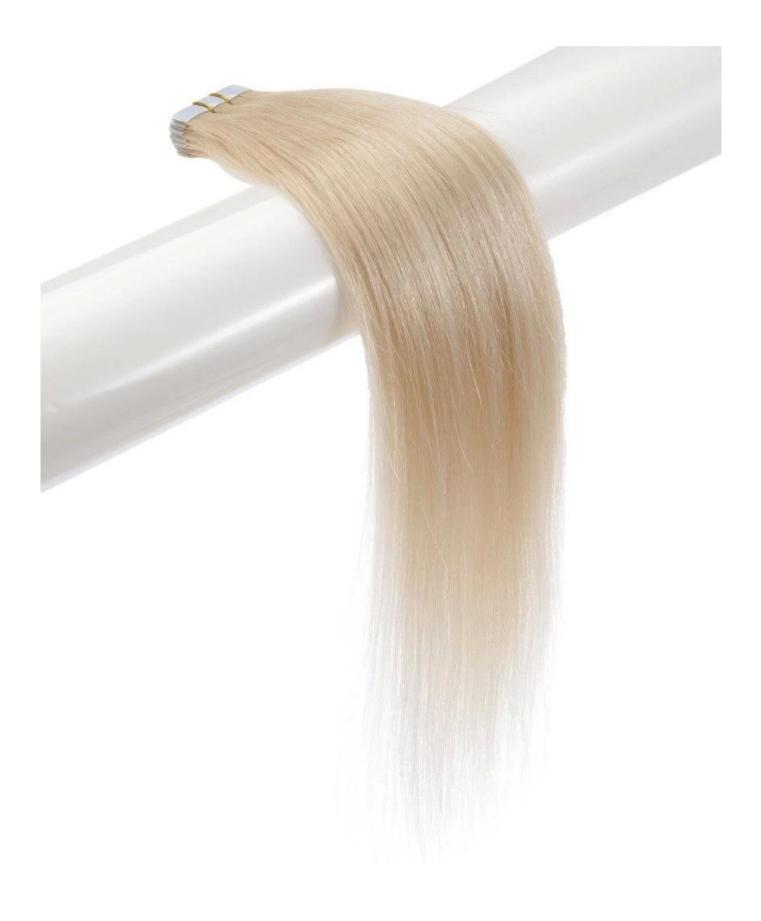

| Product Description                                         |                                                                                                                                                                                                           |
|-------------------------------------------------------------|-----------------------------------------------------------------------------------------------------------------------------------------------------------------------------------------------------------|
| 100% Remy Hair, 100% Human Hair, hair extension             |                                                                                                                                                                                                           |
| High Quality , Lowest Price , Best Service . Good Reputaion |                                                                                                                                                                                                           |
| ITEM                                                        | SPECIFICATION                                                                                                                                                                                             |
| Supply Ability 3000pcs per month                            |                                                                                                                                                                                                           |
| MOQ                                                         | 100pcs                                                                                                                                                                                                    |
| Delivery Time                                               | within two weeks                                                                                                                                                                                          |
| Hair Texture                                                | Remy hair, or 100% real cuticle human hair,                                                                                                                                                               |
| Material                                                    | 100% remy / non remy human hair,such as European hair,Indain hair,Brazilian hair,Asia hair,etc.                                                                                                           |
| Length                                                      | 8"-30"                                                                                                                                                                                                    |
|                                                             | 1#,1B#,2#,4#,6#,8#.10#,12#,14#,15#,16#,17#,18#,19#,20#pink,green,bule,red,purple,<br>yellow and mix color according to your requirement. we also can fulfill your order according to tour own color ring. |
| Style                                                       | STW,BW,DW,WW,SW and natural wave                                                                                                                                                                          |
| Weight                                                      | About 100 grams or as the customer request                                                                                                                                                                |
| Hair Style                                                  | hair extension                                                                                                                                                                                            |
| FOB Price                                                   | Please email us for more price                                                                                                                                                                            |
| Payment<br>Term                                             | T/T,Western Union, paypal                                                                                                                                                                                 |
| Shippment                                                   | by air,ems, tnt,dhl ,ups                                                                                                                                                                                  |
| Package                                                     | PVC packaging or we can package the goods as per customer requirement                                                                                                                                     |