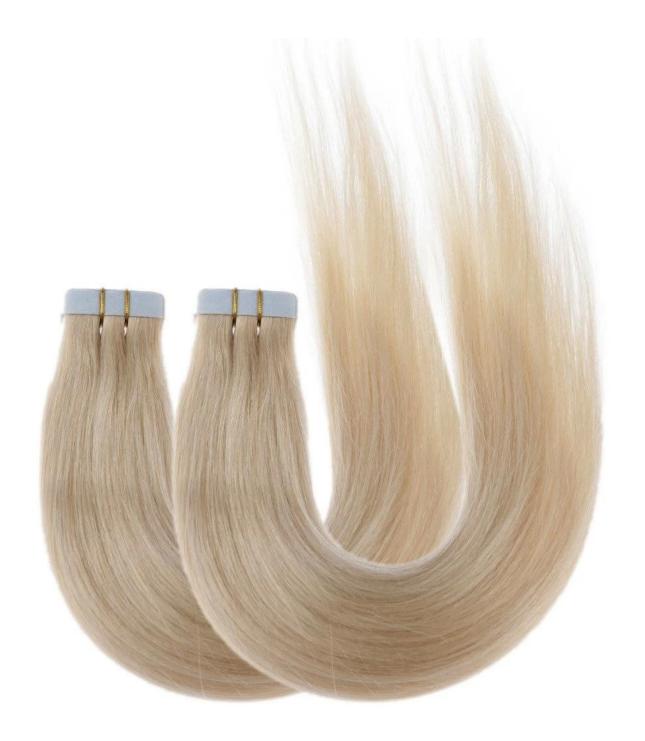

| Product Description                                         |                                                                                                                                                                                                           |
|-------------------------------------------------------------|-----------------------------------------------------------------------------------------------------------------------------------------------------------------------------------------------------------|
| 100% Remy Hair, 100% Human Hair, hair extension             |                                                                                                                                                                                                           |
| High Quality , Lowest Price , Best Service . Good Reputaion |                                                                                                                                                                                                           |
| ITEM                                                        | SPECIFICATION                                                                                                                                                                                             |
| Supply Ability 3000pcs per month                            |                                                                                                                                                                                                           |
| MOQ                                                         | 100pcs                                                                                                                                                                                                    |
| Delivery Time                                               | within two weeks                                                                                                                                                                                          |
| Hair Texture                                                | Remy hair, or 100% real cuticle human hair,                                                                                                                                                               |
| Material                                                    | 100% remy / non remy human hair,such as European hair,Indain hair,Brazilian hair,Asia hair,etc.                                                                                                           |
| Length                                                      | 8"-30"                                                                                                                                                                                                    |
|                                                             | 1#,1B#,2#,4#,6#,8#.10#,12#,14#,15#,16#,17#,18#,19#,20#pink,green,bule,red,purple,<br>yellow and mix color according to your requirement. we also can fulfill your order according to tour own color ring. |
| Style                                                       | STW,BW,DW,WW,SW and natural wave                                                                                                                                                                          |
| Weight                                                      | About 100 grams or as the customer request                                                                                                                                                                |
| Hair Style                                                  | hair extension                                                                                                                                                                                            |
| FOB Price                                                   | Please email us for more price                                                                                                                                                                            |
| Payment<br>Term                                             | T/T,Western Union, paypal                                                                                                                                                                                 |
| Shippment                                                   | by air,ems, tnt,dhl ,ups                                                                                                                                                                                  |
| Package                                                     | PVC packaging or we can package the goods as per customer requirement                                                                                                                                     |