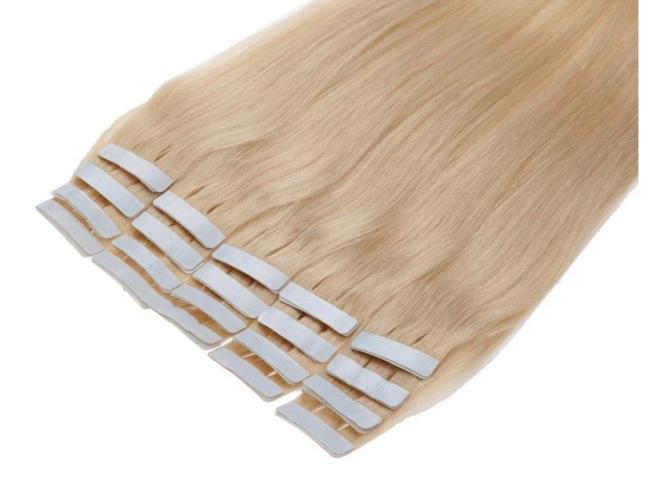

| Product Description                                         |                                                                                                                                                                                                           |
|-------------------------------------------------------------|-----------------------------------------------------------------------------------------------------------------------------------------------------------------------------------------------------------|
| 100% Remy Hair, 100% Human Hair, hair extension             |                                                                                                                                                                                                           |
| High Quality , Lowest Price , Best Service . Good Reputaion |                                                                                                                                                                                                           |
| ITEM                                                        | SPECIFICATION                                                                                                                                                                                             |
| Supply Ability 3000pcs per month                            |                                                                                                                                                                                                           |
| MOQ                                                         | 100pcs                                                                                                                                                                                                    |
| Delivery Time                                               | within two weeks                                                                                                                                                                                          |
| Hair Texture                                                | Remy hair, or 100% real cuticle human hair,                                                                                                                                                               |
| Material                                                    | 100% remy / non remy human hair,such as European hair,Indain hair,Brazilian hair,Asia hair,etc.                                                                                                           |
| Length                                                      | 8"-30"                                                                                                                                                                                                    |
|                                                             | 1#,1B#,2#,4#,6#,8#.10#,12#,14#,15#,16#,17#,18#,19#,20#pink,green,bule,red,purple,<br>yellow and mix color according to your requirement. we also can fulfill your order according to tour own color ring. |
| Style                                                       | STW,BW,DW,WW,SW and natural wave                                                                                                                                                                          |
| Weight                                                      | About 100 grams or as the customer request                                                                                                                                                                |
| Hair Style                                                  | hair extension                                                                                                                                                                                            |
| FOB Price                                                   | Please email us for more price                                                                                                                                                                            |
| Payment<br>Term                                             | T/T,Western Union, paypal                                                                                                                                                                                 |
| Shippment                                                   | by air,ems, tnt,dhl ,ups                                                                                                                                                                                  |
| Package                                                     | PVC packaging or we can package the goods as per customer requirement                                                                                                                                     |