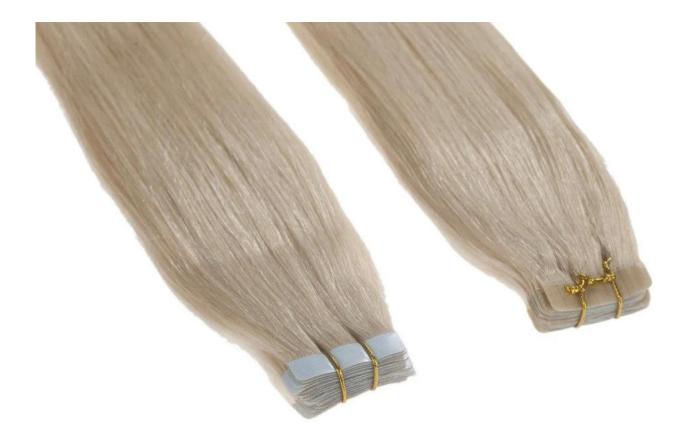

| Product Description                                         |                                                                                                                                                                                                           |
|-------------------------------------------------------------|-----------------------------------------------------------------------------------------------------------------------------------------------------------------------------------------------------------|
| 100% Remy Hair, 100% Human Hair, hair extension             |                                                                                                                                                                                                           |
| High Quality , Lowest Price , Best Service . Good Reputaion |                                                                                                                                                                                                           |
| ITEM                                                        | SPECIFICATION                                                                                                                                                                                             |
| Supply Ability 3000pcs per month                            |                                                                                                                                                                                                           |
| MOQ                                                         | 100pcs                                                                                                                                                                                                    |
| Delivery Time                                               | within two weeks                                                                                                                                                                                          |
| Hair Texture                                                | Remy hair, or 100% real cuticle human hair,                                                                                                                                                               |
| Material                                                    | 100% remy / non remy human hair,such as European hair,Indain hair,Brazilian hair,Asia hair,etc.                                                                                                           |
| Length                                                      | 8"-30"                                                                                                                                                                                                    |
|                                                             | 1#,1B#,2#,4#,6#,8#.10#,12#,14#,15#,16#,17#,18#,19#,20#pink,green,bule,red,purple,<br>yellow and mix color according to your requirement. we also can fulfill your order according to tour own color ring. |
| Style                                                       | STW,BW,DW,WW,SW and natural wave                                                                                                                                                                          |
| Weight                                                      | About 100 grams or as the customer request                                                                                                                                                                |
| Hair Style                                                  | hair extension                                                                                                                                                                                            |
| FOB Price                                                   | Please email us for more price                                                                                                                                                                            |
| Payment<br>Term                                             | T/T,Western Union, paypal                                                                                                                                                                                 |
| Shippment                                                   | by air,ems, tnt,dhl ,ups                                                                                                                                                                                  |
| Package                                                     | PVC packaging or we can package the goods as per customer requirement                                                                                                                                     |