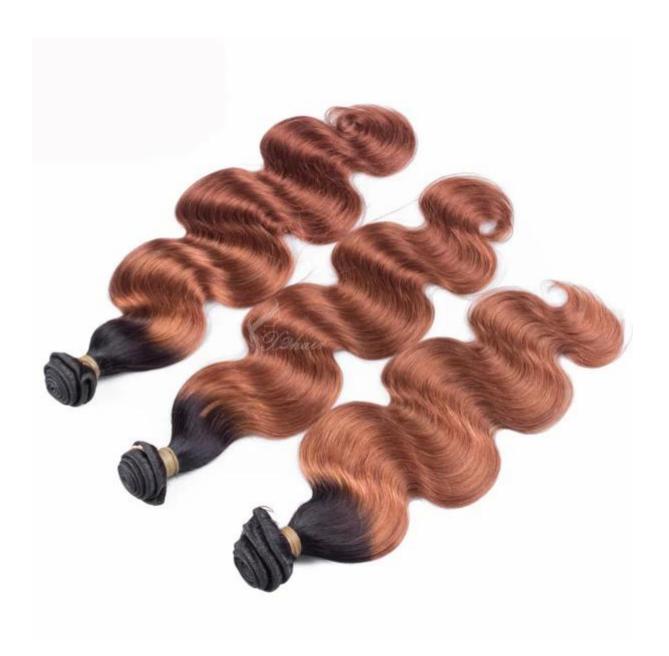

| Hair Material                                                                             | Indian hair                                                                                                                                                                                                                  |  |  |  |
|-------------------------------------------------------------------------------------------|------------------------------------------------------------------------------------------------------------------------------------------------------------------------------------------------------------------------------|--|--|--|
| Available<br>Texture                                                                      | Deep/Body wave, Candy curly, <u>Jerri</u> curly, <u>Kinky</u> curly,<br>Loose curly, Natural straight, Natural wave<br>Spring curly, Jerry curl                                                                              |  |  |  |
| Quality<br>Grade                                                                          | 8A Hair Weaving                                                                                                                                                                                                              |  |  |  |
| Color                                                                                     | <b>1B</b> .we accept 1#,2#,1B#,4#,6#,8#,12#,30#,33#,27#,613#,22# or customize                                                                                                                                                |  |  |  |
| Length                                                                                    | 8"-30"                                                                                                                                                                                                                       |  |  |  |
| Weight                                                                                    | 100g/pc,160g/pc,180g/pc,220g/pc or as your demand.                                                                                                                                                                           |  |  |  |
| Shipment                                                                                  | DHL / UPS / TNT etc                                                                                                                                                                                                          |  |  |  |
| Within 24 hours (in Stock) Delivery Time less 7 days for sample 15-20 days for above 10kg |                                                                                                                                                                                                                              |  |  |  |
| Payment                                                                                   | T/T, Western Union, MoneyGram, Paypal, Bank Transfer                                                                                                                                                                         |  |  |  |
| Main<br>Products                                                                          | Hair <u>Weaving</u> , Hair Bulk, <u>Tape</u> Hair Extension, <u>Pre-Bonded</u> Hair Extensions, <u>Clip</u> in Hair Extensions, <u>Wigs</u> , <u>Toupees</u> ,Lace <u>Closure</u> , <u>Flip</u> in Hair,Clip in <u>Bangs</u> |  |  |  |
| Package:                                                                                  | Custom packaging for hair extension                                                                                                                                                                                          |  |  |  |

# **Color ring:**

×