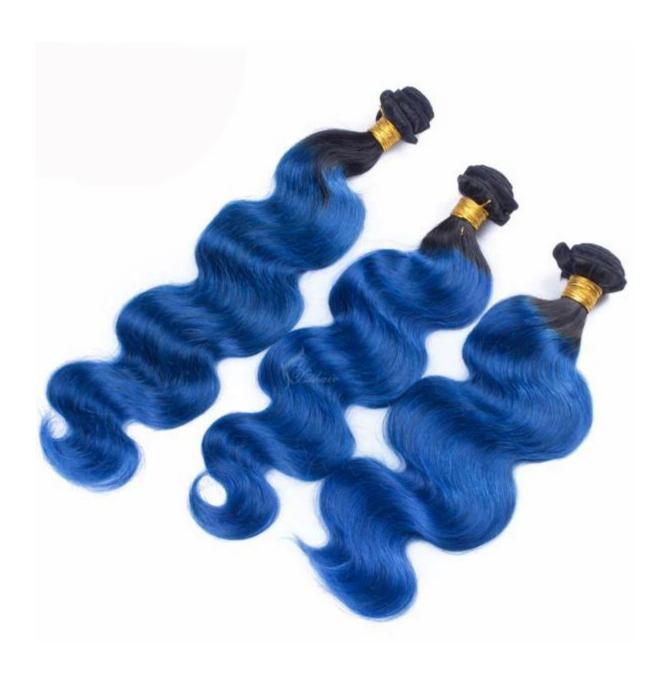

# **Color ring:**

×

| Hair Material                                                                             | Indian hair                                                                                                                                                                                                                  |  |  |  |
|-------------------------------------------------------------------------------------------|------------------------------------------------------------------------------------------------------------------------------------------------------------------------------------------------------------------------------|--|--|--|
| Available<br>Texture                                                                      | Deep/Body wave, Candy curly, <u>Jerri</u> curly, <u>Kinky</u> curly,<br>Loose curly, Natural straight, Natural wave<br>Spring curly, Jerry curl                                                                              |  |  |  |
| Quality<br>Grade                                                                          | 8A Hair Weaving                                                                                                                                                                                                              |  |  |  |
| Color                                                                                     | <b>1B</b> .we accept 1#,2#,1B#,4#,6#,8#,12#,30#,33#,27#,613#,22# or customize                                                                                                                                                |  |  |  |
| Length                                                                                    | 8"-30"                                                                                                                                                                                                                       |  |  |  |
| Weight                                                                                    | 100g/pc,160g/pc,180g/pc,220g/pc or as your demand.                                                                                                                                                                           |  |  |  |
| Shipment                                                                                  | DHL / UPS / TNT etc                                                                                                                                                                                                          |  |  |  |
| Within 24 hours (in Stock) Delivery Time less 7 days for sample 15-20 days for above 10kg |                                                                                                                                                                                                                              |  |  |  |
| Payment                                                                                   | T/T, Western Union, MoneyGram, Paypal, Bank Transfer                                                                                                                                                                         |  |  |  |
| Main<br>Products                                                                          | Hair <u>Weaving</u> , Hair Bulk, <u>Tape</u> Hair Extension, <u>Pre-Bonded</u> Hair Extensions, <u>Clip</u> in Hair Extensions, <u>Wigs</u> , <u>Toupees</u> ,Lace <u>Closure</u> , <u>Flip</u> in Hair,Clip in <u>Bangs</u> |  |  |  |
| Package:                                                                                  | Custom packaging for hair extension                                                                                                                                                                                          |  |  |  |