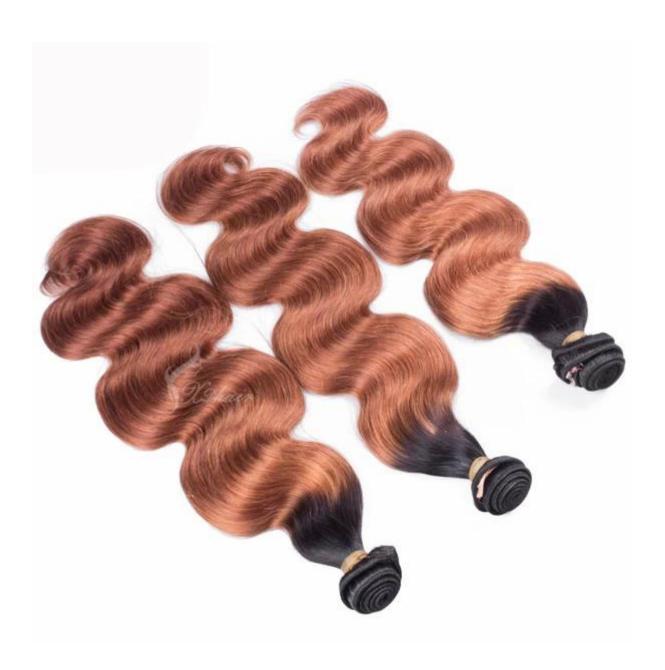

# **Color ring:**

×

| Hair Material                                                                             | Indian hair                                                                                                                                                                                                                  |  |  |  |
|-------------------------------------------------------------------------------------------|------------------------------------------------------------------------------------------------------------------------------------------------------------------------------------------------------------------------------|--|--|--|
| Available<br>Texture                                                                      | Deep/Body wave, Candy curly, <u>Jerri</u> curly, <u>Kinky</u> curly,<br>Loose curly, Natural straight, Natural wave<br>Spring curly, Jerry curl                                                                              |  |  |  |
| Quality<br>Grade                                                                          | 8A Hair Weaving                                                                                                                                                                                                              |  |  |  |
| Color                                                                                     | <b>1B</b> .we accept 1#,2#,1B#,4#,6#,8#,12#,30#,33#,27#,613#,22# or customize                                                                                                                                                |  |  |  |
| Length                                                                                    | 8"-30"                                                                                                                                                                                                                       |  |  |  |
| Weight                                                                                    | 100g/pc,160g/pc,180g/pc,220g/pc or as your demand.                                                                                                                                                                           |  |  |  |
| Shipment                                                                                  | DHL / UPS / TNT etc                                                                                                                                                                                                          |  |  |  |
| Within 24 hours (in Stock) Delivery Time less 7 days for sample 15-20 days for above 10kg |                                                                                                                                                                                                                              |  |  |  |
| Payment                                                                                   | T/T, Western Union, MoneyGram, Paypal, Bank Transfer                                                                                                                                                                         |  |  |  |
| Main<br>Products                                                                          | Hair <u>Weaving</u> , Hair Bulk, <u>Tape</u> Hair Extension, <u>Pre-Bonded</u> Hair Extensions, <u>Clip</u> in Hair Extensions, <u>Wigs</u> , <u>Toupees</u> ,Lace <u>Closure</u> , <u>Flip</u> in Hair,Clip in <u>Bangs</u> |  |  |  |
| Package:                                                                                  | Custom packaging for hair extension                                                                                                                                                                                          |  |  |  |