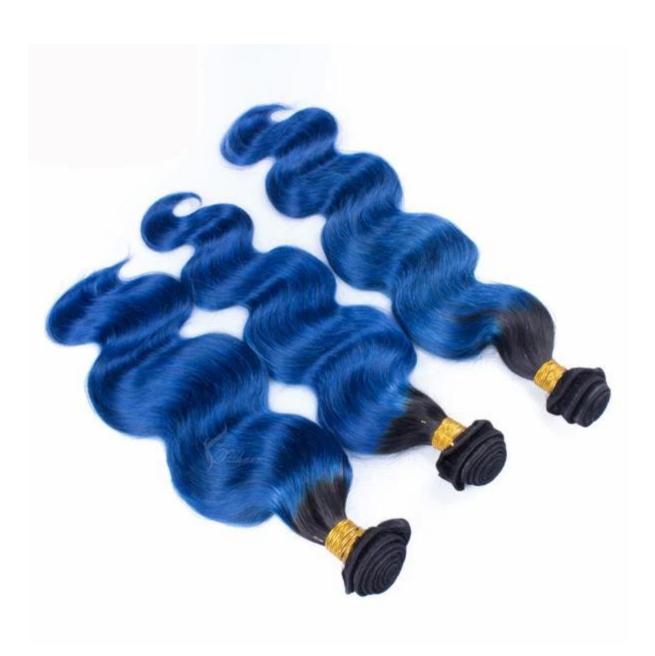

# **Color ring:**

×

| Hair Material                                                                             | Indian hair                                                                                                                                                                                                                  |  |  |  |
|-------------------------------------------------------------------------------------------|------------------------------------------------------------------------------------------------------------------------------------------------------------------------------------------------------------------------------|--|--|--|
| Available<br>Texture                                                                      | Deep/Body wave, Candy curly, <u>Jerri</u> curly, <u>Kinky</u> curly,<br>Loose curly, Natural straight, Natural wave<br>Spring curly, Jerry curl                                                                              |  |  |  |
| Quality<br>Grade                                                                          | 8A Hair Weaving                                                                                                                                                                                                              |  |  |  |
| Color                                                                                     | <b>1B</b> .we accept 1#,2#,1B#,4#,6#,8#,12#,30#,33#,27#,613#,22# or customize                                                                                                                                                |  |  |  |
| Length                                                                                    | 8"-30"                                                                                                                                                                                                                       |  |  |  |
| Weight                                                                                    | 100g/pc,160g/pc,180g/pc,220g/pc or as your demand.                                                                                                                                                                           |  |  |  |
| Shipment                                                                                  | DHL / UPS / TNT etc                                                                                                                                                                                                          |  |  |  |
| Within 24 hours (in Stock) Delivery Time less 7 days for sample 15-20 days for above 10kg |                                                                                                                                                                                                                              |  |  |  |
| Payment                                                                                   | T/T, Western Union, MoneyGram, Paypal, Bank Transfer                                                                                                                                                                         |  |  |  |
| Main<br>Products                                                                          | Hair <u>Weaving</u> , Hair Bulk, <u>Tape</u> Hair Extension, <u>Pre-Bonded</u> Hair Extensions, <u>Clip</u> in Hair Extensions, <u>Wigs</u> , <u>Toupees</u> ,Lace <u>Closure</u> , <u>Flip</u> in Hair,Clip in <u>Bangs</u> |  |  |  |
| Package:                                                                                  | Custom packaging for hair extension                                                                                                                                                                                          |  |  |  |