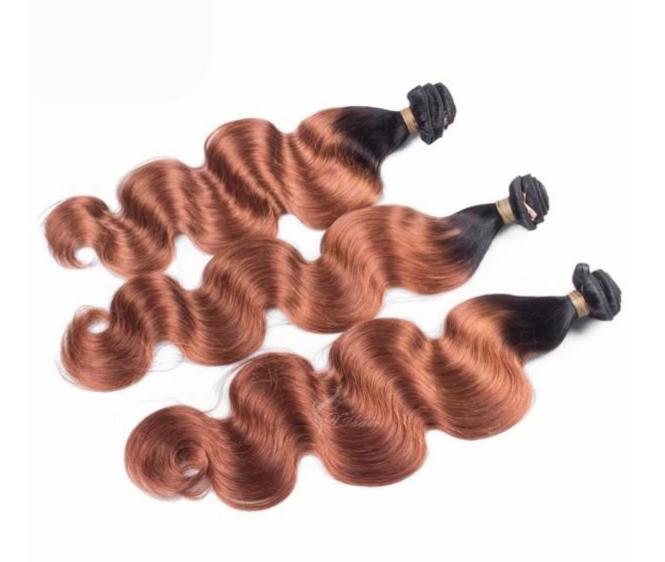

# **Color ring:**

×

| Hair Material                                                                             | Indian hair                                                                                                                                                                                                                  |  |  |  |
|-------------------------------------------------------------------------------------------|------------------------------------------------------------------------------------------------------------------------------------------------------------------------------------------------------------------------------|--|--|--|
| Available<br>Texture                                                                      | Deep/Body wave, Candy curly, <u>Jerri</u> curly, <u>Kinky</u> curly,<br>Loose curly, Natural straight, Natural wave<br>Spring curly, Jerry curl                                                                              |  |  |  |
| Quality<br>Grade                                                                          | 8A Hair Weaving                                                                                                                                                                                                              |  |  |  |
| Color                                                                                     | <b>1B</b> .we accept 1#,2#,1B#,4#,6#,8#,12#,30#,33#,27#,613#,22# or customize                                                                                                                                                |  |  |  |
| Length                                                                                    | 8"-30"                                                                                                                                                                                                                       |  |  |  |
| Weight                                                                                    | 100g/pc,160g/pc,180g/pc,220g/pc or as your demand.                                                                                                                                                                           |  |  |  |
| Shipment                                                                                  | DHL / UPS / TNT etc                                                                                                                                                                                                          |  |  |  |
| Within 24 hours (in Stock) Delivery Time less 7 days for sample 15-20 days for above 10kg |                                                                                                                                                                                                                              |  |  |  |
| Payment                                                                                   | T/T, Western Union, MoneyGram, Paypal, Bank Transfer                                                                                                                                                                         |  |  |  |
| Main<br>Products                                                                          | Hair <u>Weaving</u> , Hair Bulk, <u>Tape</u> Hair Extension, <u>Pre-Bonded</u> Hair Extensions, <u>Clip</u> in Hair Extensions, <u>Wigs</u> , <u>Toupees</u> ,Lace <u>Closure</u> , <u>Flip</u> in Hair,Clip in <u>Bangs</u> |  |  |  |
| Package:                                                                                  | Custom packaging for hair extension                                                                                                                                                                                          |  |  |  |