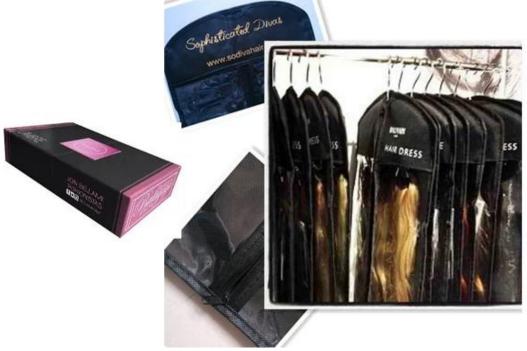

| 10/10  | +dmid         | 480                 | 1-9                  |   |



## Cuticles Hold And Aligned



FOREVER REMY HAIR

Hold, Bouncy & Shinny Bundles With One-Directional Cuticles, No Tangle And Long Time Wearing.





### Other HAIR

Non-Cuticles Hair, It Was Been Chemical Processed, Feel Silk But It Is Crisp And Dry, Easy To Tangle.

# Packaging and shipping:

### You may get the hair in 2-4 days after you transfer the full payment!

| USA,Canada           | 2-3 days | Middle East     | 3-4 days |
|----------------------|----------|-----------------|----------|
| UK,IR,Western Europe | 3-4 days | Australian      | 3-4 days |
| South America        | 3-4 days | Asian country   | 3-4 days |
| Eastern Europe       | 3-4 days | African country | 3-4 days |

















## FOQ:

Q1: How many pieces do I need?

A1: Usually, it takes 3-4pcs to fully install a head. And according to the length of the hair, normally we would

highly recommend you to purchase one more piece when the hair length is over 16 inches.

Q2. Quality?

A2: Completely 100% virgin hair without any mix. Some clients may talk about the dry ends when they receive

the hair, we would like to clearly state that it's perfectly normal for human virgin hair to appear in this way, for

it just loses the nutrition and health care for some time. Here's how you could do with this: nursing it with some hair oil or other conditioners. There will be no negative effects on the quality of hair.

Q3.Tangle free?

A3: Commonly, hair extension may get tangled due to dryness, build-up of oil and dirt, u