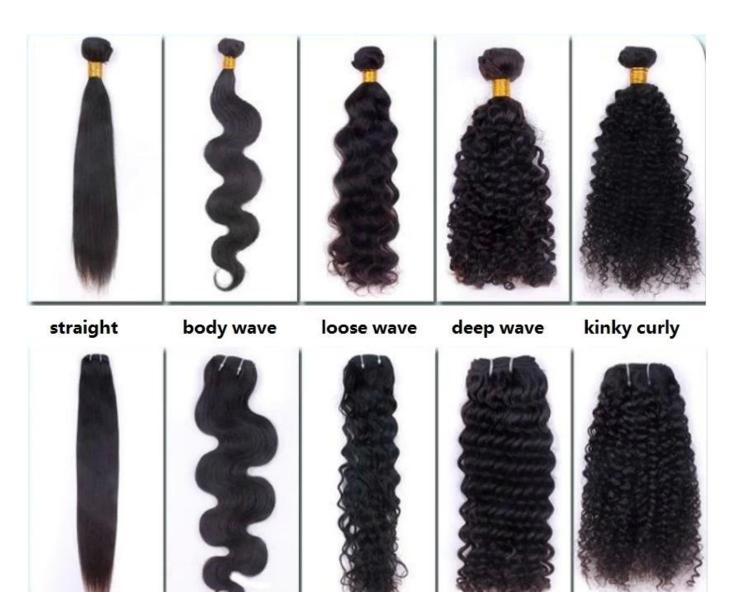

| 100% Remy Hair, 100% Human Hair, Clip-in Hair Extension     |                                                                                                   |  |  |  |  |  |
|-------------------------------------------------------------|---------------------------------------------------------------------------------------------------|--|--|--|--|--|
| High Quality , Lowest Price , Best Service . Good Reputaion |                                                                                                   |  |  |  |  |  |
| ITEM                                                        | SPECIFICATION                                                                                     |  |  |  |  |  |
| Supply Ability                                              | 100000pcs per month                                                                               |  |  |  |  |  |
| MOQ                                                         | 1pc                                                                                               |  |  |  |  |  |
| Delivery Time                                               | within two weeks                                                                                  |  |  |  |  |  |
| Hair Texture                                                | Remy hair, or 100% real cuticle human hair,                                                       |  |  |  |  |  |
| Material                                                    | Chinese Human hair, Indian hair Brazilian hair                                                    |  |  |  |  |  |
| Size                                                        | 8"-30"                                                                                            |  |  |  |  |  |
| Hair Color                                                  | 1#,1B#,2#,4#,6#,8#.10#,12#,14#,15#,16#,17#,18#,19#,20#pink,green,bule,red,purple,yellow           |  |  |  |  |  |
|                                                             | and mix color according to tour requirement.we also can fulfill your order according to your over |  |  |  |  |  |
|                                                             | color ring.                                                                                       |  |  |  |  |  |
| Style                                                       | STW,BW,DW,WW,SW and natural wave                                                                  |  |  |  |  |  |
| Weight                                                      | About 100 grams or as the customer request                                                        |  |  |  |  |  |
| Hair Style                                                  | Clip-in hair extension                                                                            |  |  |  |  |  |
| FOB Price                                                   | Please email us for more price                                                                    |  |  |  |  |  |
| Payment Term                                                | T/T, Paypal□Western Union□Money Gram                                                              |  |  |  |  |  |
| Shippment                                                   | by air, EMS[TNT                                                                                   |  |  |  |  |  |
| Package                                                     | PVC packaging or we can package the goods as per customer requirement                             |  |  |  |  |  |