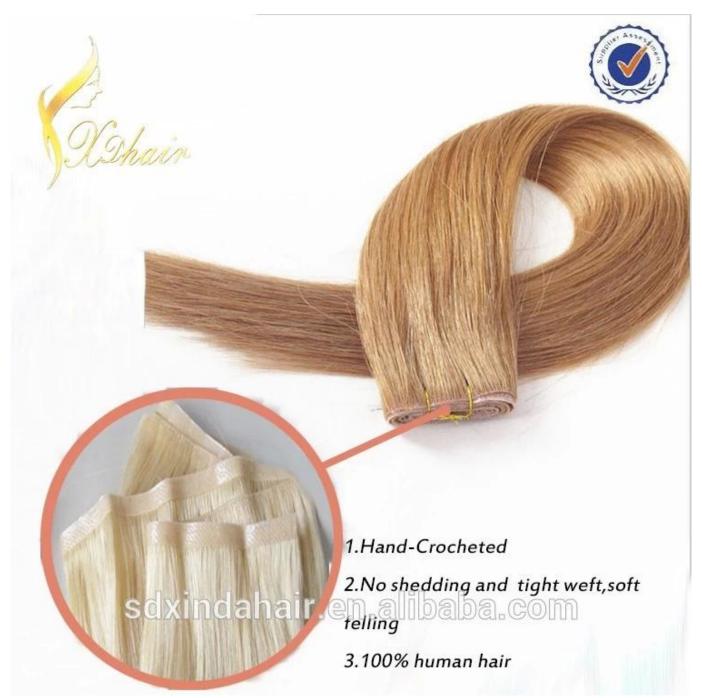

## × Product Description

| 100% Remy Hair, 100% Human Hair, hair extension |                                                                                                                                                                                                           |
|-------------------------------------------------|-----------------------------------------------------------------------------------------------------------------------------------------------------------------------------------------------------------|
| High Quality,                                   | Lowest Price , Best Service . Good Reputaion                                                                                                                                                              |
| ITEM                                            | SPECIFICATION                                                                                                                                                                                             |
| Supply Ability                                  | 3000pcs per month                                                                                                                                                                                         |
| MOQ                                             | 100pcs                                                                                                                                                                                                    |
| Delivery Time                                   | within two weeks                                                                                                                                                                                          |
| Hair Texture                                    | Remy hair, or 100% real cuticle human hair,                                                                                                                                                               |
| Material                                        | 100% remy / non remy human hair,such as European hair,Indain hair,Brazilian hair,Asia hair,etc.                                                                                                           |
| Length                                          | 8"-30"                                                                                                                                                                                                    |
| Hair Color                                      | 1#,1B#,2#,4#,6#,8#.10#,12#,14#,15#,16#,17#,18#,19#,20#pink,green,bule,red,purple,<br>yellow and mix color according to your requirement. we also can fulfill your order according to tour own color ring. |
| Style                                           | STW,BW,DW,WW,SW and natural wave                                                                                                                                                                          |
| Weight                                          | About 100 grams or as the customer request                                                                                                                                                                |
| Hair Style                                      | hair extension                                                                                                                                                                                            |
| FOB Price                                       | Please email us for more price                                                                                                                                                                            |
| Payment<br>Term                                 | T/T,Western Union, paypal                                                                                                                                                                                 |
| Shippment                                       | by air,ems, tnt,dhl ,ups                                                                                                                                                                                  |
| Package                                         | PVC packaging or we can package the goods as per customer requirement                                                                                                                                     |
|                                                 |                                                                                                                                                                                                           |