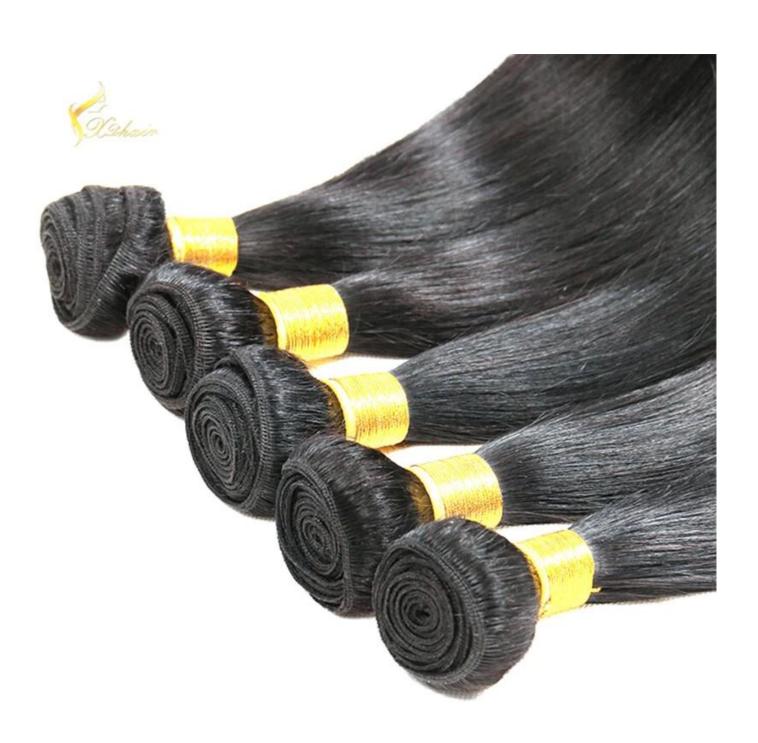

## × Product Description

| 100% Remy Hair, 100% Human Hair, hair extension |                                                                                                                                                                                                           |
|-------------------------------------------------|-----------------------------------------------------------------------------------------------------------------------------------------------------------------------------------------------------------|
| High Quality,                                   | Lowest Price , Best Service . Good Reputaion                                                                                                                                                              |
| ITEM                                            | SPECIFICATION                                                                                                                                                                                             |
| Supply Ability                                  | 3000pcs per month                                                                                                                                                                                         |
| MOQ                                             | 100pcs                                                                                                                                                                                                    |
| Delivery Time                                   | within two weeks                                                                                                                                                                                          |
| Hair Texture                                    | Remy hair, or 100% real cuticle human hair,                                                                                                                                                               |
| Material                                        | 100% remy / non remy human hair,such as European hair,Indain hair,Brazilian hair,Asia hair,etc.                                                                                                           |
| Length                                          | 8"-30"                                                                                                                                                                                                    |
| Hair Color                                      | 1#,1B#,2#,4#,6#,8#.10#,12#,14#,15#,16#,17#,18#,19#,20#pink,green,bule,red,purple,<br>yellow and mix color according to your requirement. we also can fulfill your order according to tour own color ring. |
| Style                                           | STW,BW,DW,WW,SW and natural wave                                                                                                                                                                          |
| Weight                                          | About 100 grams or as the customer request                                                                                                                                                                |
| Hair Style                                      | hair extension                                                                                                                                                                                            |
| FOB Price                                       | Please email us for more price                                                                                                                                                                            |
| Payment<br>Term                                 | T/T,Western Union, paypal                                                                                                                                                                                 |
| Shippment                                       | by air,ems, tnt,dhl ,ups                                                                                                                                                                                  |
| Package                                         | PVC packaging or we can package the goods as per customer requirement                                                                                                                                     |

☑ Double weft ☑ Neat ☑ Tangle free ☑ Tight ☑ Shedding free

☑ Gracelength Hair only with living & one-direction cuticles. ☑ Healthy, Bouncy, Shiny young hair with highest elasticity.

ថា Full and thick healthy end, no split end.