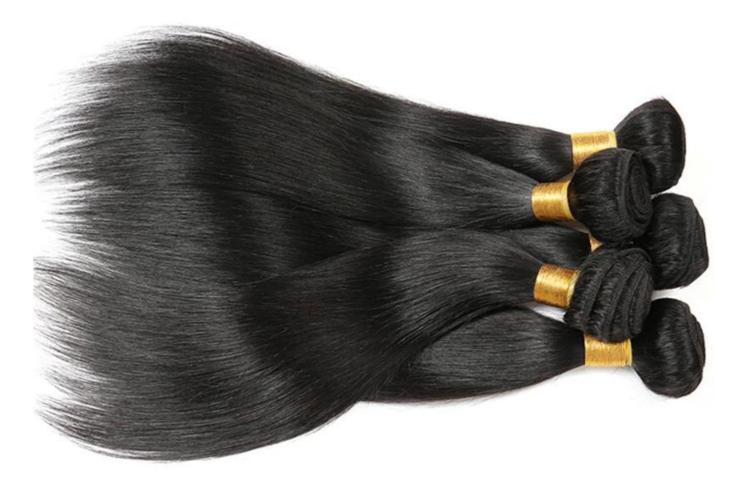

## × Product Description

| 100% Remy Hair, 100% Human Hair, hair extension |                                                                                                                                                                                                           |
|-------------------------------------------------|-----------------------------------------------------------------------------------------------------------------------------------------------------------------------------------------------------------|
| High Quality,                                   | Lowest Price , Best Service . Good Reputaion                                                                                                                                                              |
| ITEM                                            | SPECIFICATION                                                                                                                                                                                             |
| Supply Ability                                  | 3000pcs per month                                                                                                                                                                                         |
| MOQ                                             | 100pcs                                                                                                                                                                                                    |
| Delivery Time                                   | within two weeks                                                                                                                                                                                          |
| Hair Texture                                    | Remy hair, or 100% real cuticle human hair,                                                                                                                                                               |
| Material                                        | 100% remy / non remy human hair,such as European hair,Indain hair,Brazilian hair,Asia hair,etc.                                                                                                           |
| Length                                          | 8"-30"                                                                                                                                                                                                    |
| Hair Color                                      | 1#,1B#,2#,4#,6#,8#.10#,12#,14#,15#,16#,17#,18#,19#,20#pink,green,bule,red,purple,<br>yellow and mix color according to your requirement. we also can fulfill your order according to tour own color ring. |
| Style                                           | STW,BW,DW,WW,SW and natural wave                                                                                                                                                                          |
| Weight                                          | About 100 grams or as the customer request                                                                                                                                                                |
| Hair Style                                      | hair extension                                                                                                                                                                                            |
| FOB Price                                       | Please email us for more price                                                                                                                                                                            |
| Payment<br>Term                                 | T/T,Western Union, paypal                                                                                                                                                                                 |
| Shippment                                       | by air,ems, tnt,dhl ,ups                                                                                                                                                                                  |
| Package                                         | PVC packaging or we can package the goods as per customer requirement                                                                                                                                     |