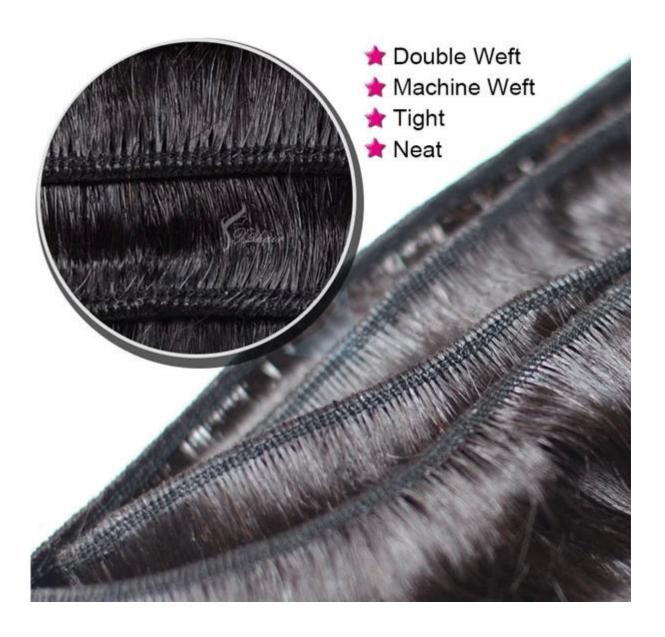

☑ Double weft ☑ Neat ☑ Tangle free ☑ Tight ☑ Shedding free

☑ Gracelength Hair only with living & one-direction cuticles. ☑ Healthy, Bouncy, Shiny young hair with highest elasticity.

ថា Full and thick healthy end, no split end.