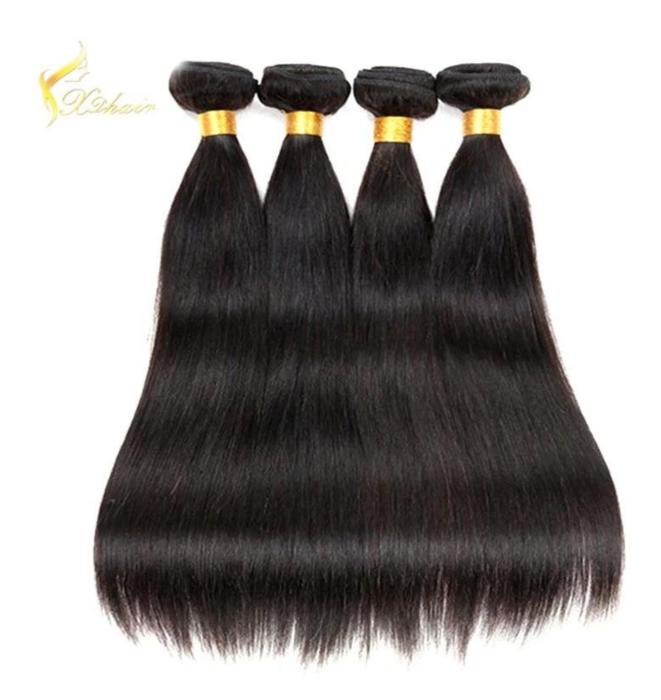

## × Product Description

| 100% Remy Hair, 100% Human Hair, hair extension |                                                                                                                                                                                                           |
|-------------------------------------------------|-----------------------------------------------------------------------------------------------------------------------------------------------------------------------------------------------------------|
| High Quality,                                   | Lowest Price , Best Service . Good Reputaion                                                                                                                                                              |
| ITEM                                            | SPECIFICATION                                                                                                                                                                                             |
| Supply Ability                                  | 3000pcs per month                                                                                                                                                                                         |
| MOQ                                             | 100pcs                                                                                                                                                                                                    |
| Delivery Time                                   | within two weeks                                                                                                                                                                                          |
| Hair Texture                                    | Remy hair, or 100% real cuticle human hair,                                                                                                                                                               |
| Material                                        | 100% remy / non remy human hair,such as European hair,Indain hair,Brazilian hair,Asia hair,etc.                                                                                                           |
| Length                                          | 8"-30"                                                                                                                                                                                                    |
| Hair Color                                      | 1#,1B#,2#,4#,6#,8#.10#,12#,14#,15#,16#,17#,18#,19#,20#pink,green,bule,red,purple,<br>yellow and mix color according to your requirement. we also can fulfill your order according to tour own color ring. |
| Style                                           | STW,BW,DW,WW,SW and natural wave                                                                                                                                                                          |
| Weight                                          | About 100 grams or as the customer request                                                                                                                                                                |
| Hair Style                                      | hair extension                                                                                                                                                                                            |
| FOB Price                                       | Please email us for more price                                                                                                                                                                            |
| Payment<br>Term                                 | T/T,Western Union, paypal                                                                                                                                                                                 |
| Shippment                                       | by air,ems, tnt,dhl ,ups                                                                                                                                                                                  |
| Package                                         | PVC packaging or we can package the goods as per customer requirement                                                                                                                                     |

☑ Double weft ☑ Neat ☑ Tangle free ☑ Tight ☑ Shedding free

☑ Gracelength Hair only with living & one-direction cuticles. ☑ Healthy, Bouncy, Shiny young hair with highest elasticity.

ថា Full and thick healthy end, no split end.