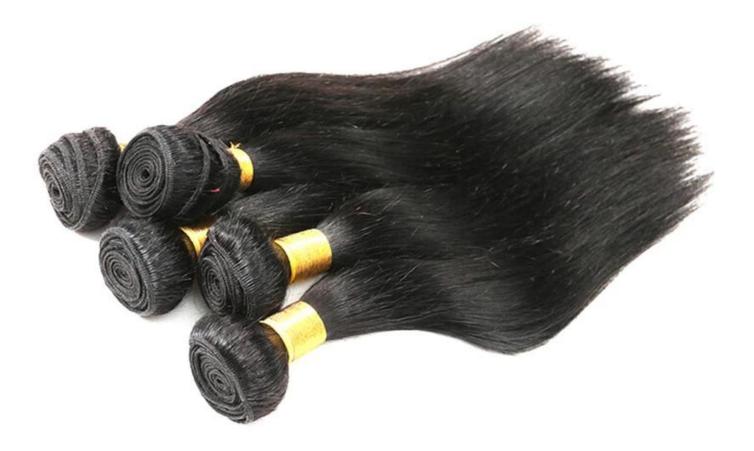

## × Product Description

| 100% Remy Hair, 100% Human Hair, hair extension |                                                                                                                                                                                                           |
|-------------------------------------------------|-----------------------------------------------------------------------------------------------------------------------------------------------------------------------------------------------------------|
| High Quality,                                   | Lowest Price , Best Service . Good Reputaion                                                                                                                                                              |
| ITEM                                            | SPECIFICATION                                                                                                                                                                                             |
| Supply Ability                                  | 3000pcs per month                                                                                                                                                                                         |
| MOQ                                             | 100pcs                                                                                                                                                                                                    |
| Delivery Time                                   | within two weeks                                                                                                                                                                                          |
| Hair Texture                                    | Remy hair, or 100% real cuticle human hair,                                                                                                                                                               |
| Material                                        | 100% remy / non remy human hair,such as European hair,Indain hair,Brazilian hair,Asia hair,etc.                                                                                                           |
| Length                                          | 8"-30"                                                                                                                                                                                                    |
| Hair Color                                      | 1#,1B#,2#,4#,6#,8#.10#,12#,14#,15#,16#,17#,18#,19#,20#pink,green,bule,red,purple,<br>yellow and mix color according to your requirement. we also can fulfill your order according to tour own color ring. |
| Style                                           | STW,BW,DW,WW,SW and natural wave                                                                                                                                                                          |
| Weight                                          | About 100 grams or as the customer request                                                                                                                                                                |
| Hair Style                                      | hair extension                                                                                                                                                                                            |
| FOB Price                                       | Please email us for more price                                                                                                                                                                            |
| Payment<br>Term                                 | T/T,Western Union, paypal                                                                                                                                                                                 |
| Shippment                                       | by air,ems, tnt,dhl ,ups                                                                                                                                                                                  |
| Package                                         | PVC packaging or we can package the goods as per customer requirement                                                                                                                                     |

☑ Double weft ☑ Neat ☑ Tangle free ☑ Tight ☑ Shedding free

☑ Gracelength Hair only with living & one-direction cuticles. ☑ Healthy, Bouncy, Shiny young hair with highest elasticity.

ថា Full and thick healthy end, no split end.