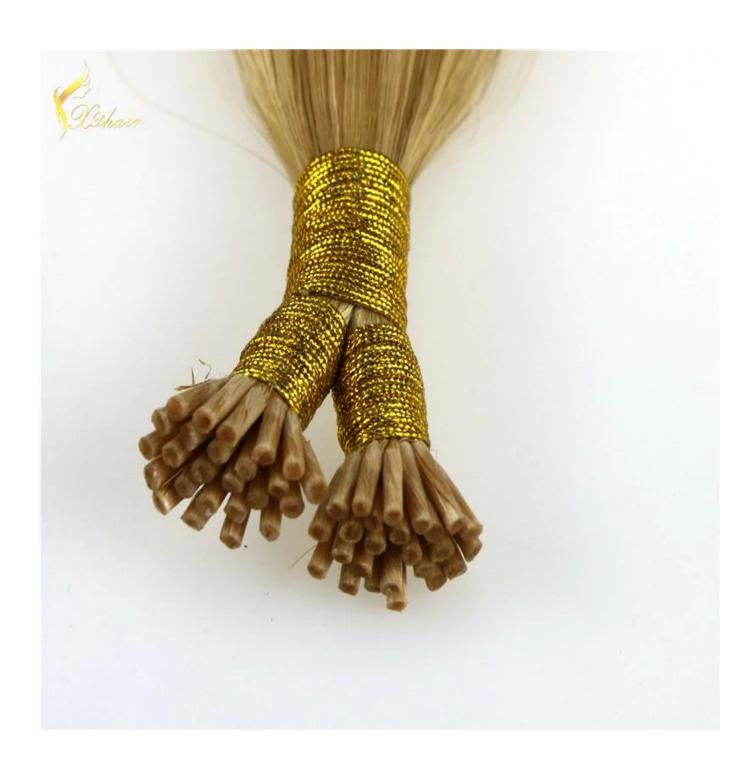

## × Product Description

| cription                                                                                                                                                                                                  |
|-----------------------------------------------------------------------------------------------------------------------------------------------------------------------------------------------------------|
| air, 100% Human Hair, hair extension                                                                                                                                                                      |
| Lowest Price , Best Service . Good Reputaion                                                                                                                                                              |
| SPECIFICATION                                                                                                                                                                                             |
| 3000pcs per month                                                                                                                                                                                         |
| 100pcs                                                                                                                                                                                                    |
| within two weeks                                                                                                                                                                                          |
| Remy hair, or 100% real cuticle human hair,                                                                                                                                                               |
| 100% remy / non remy human hair,such as European hair,Indain hair,Brazilian hair,Asia hair,etc.                                                                                                           |
| 8"-30"                                                                                                                                                                                                    |
| 1#,1B#,2#,4#,6#,8#.10#,12#,14#,15#,16#,17#,18#,19#,20#pink,green,bule,red,purple,<br>yellow and mix color according to your requirement. we also can fulfill your order according to tour own color ring. |
| STW,BW,DW,WW,SW and natural wave                                                                                                                                                                          |
| About 100 grams or as the customer request                                                                                                                                                                |
| hair extension                                                                                                                                                                                            |
| Please email us for more price                                                                                                                                                                            |
| T/T,Western Union, paypal                                                                                                                                                                                 |
| by air,ems, tnt,dhl ,ups                                                                                                                                                                                  |
| PVC packaging or we can package the goods as per customer requirement                                                                                                                                     |
|                                                                                                                                                                                                           |